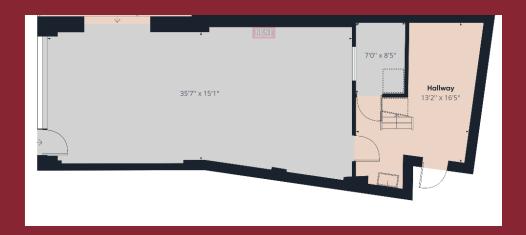

#### **ACCOMMODATION**

1

Ground Floor- 817 SQFT First Floor- 483 SQFT

**1A** 

Ground Floor- 584 SQFT First Floor- 349 SQFT

1B

First Floor- 436 SQFT Second Floor- 419 SQFT

**GUIDE PRICE** 

## **Unit 1B - First Floor**