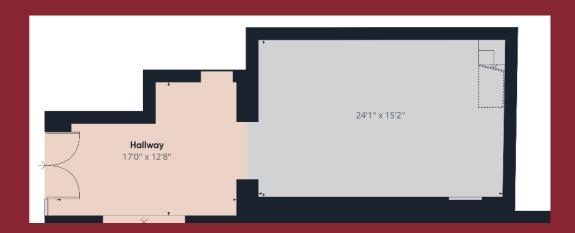

#### **ACCOMMODATION**

1

Ground Floor- 817 SQFT First Floor- 483 SQFT

**1A** 

Ground Floor- 584 SQFT First Floor- 349 SQFT

1B

First Floor- 436 SQFT Second Floor- 419 SQFT

**GUIDE PRICE** 

## **Unit 1A Ground Floor**