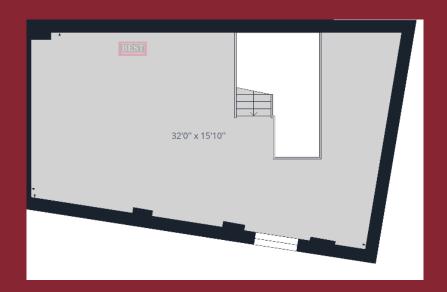

#### **ACCOMMODATION**

1

Ground Floor- 817 SQFT First Floor- 483 SQFT

**1A** 

Ground Floor- 584 SQFT First Floor- 349 SQFT

1B

First Floor- 436 SQFT Second Floor- 419 SQFT

**GUIDE PRICE** 

## **Unit 1 – Ground Floor**