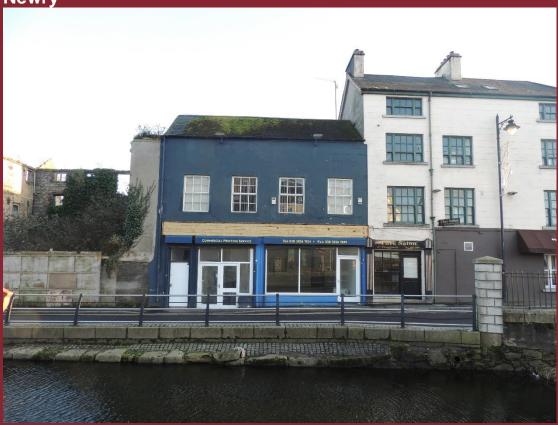

#### **FOR SALE**

1 Sugarhouse Quay Newry

APPROXIMATELY 3,086 SQFT NIA OVER 3 FLOORS

www.bestpropertyservices.com

#### LOCATION

Newry is strategically located on the economic corridor between Dublin – Belfast with a district population in excess of 90,000 people. Newry has experienced considerable expansion in recent times and has become one of the country's foremost shopping destinations. This property is located in a well-established commercial area in the city centre.

#### **ACCOMMODATION**

1

Ground Floor- 817 SQFT First Floor- 483 SQFT

**1A** 

Ground Floor- 584 SQFT First Floor- 349 SQFT

1B

First Floor- 436 SQFT Second Floor- 419 SQFT

**GUIDE PRICE** 