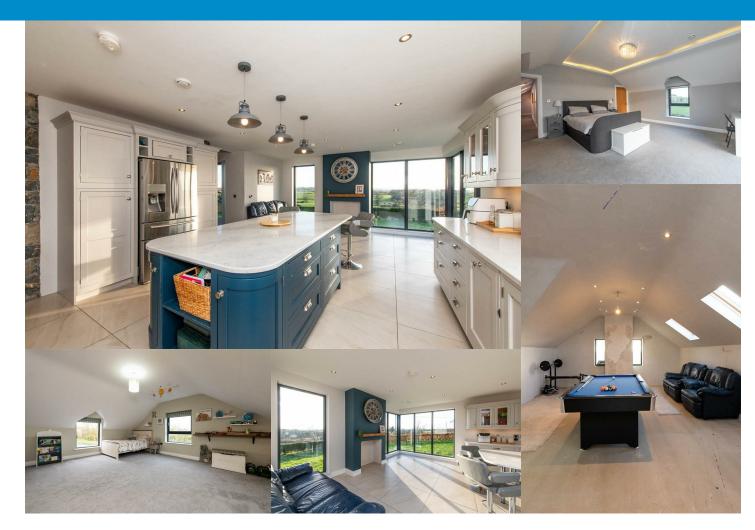

# 79 Creevy Road Lisburn, BT27 6UL

A perfect home to relax and unwind whilst enjoying the spectacular views over the rural countryside of County Down and beyond. Constructed in 2019 this exquisite property extending to an approx. 4,000 sq. ft offers impressive accommodation for flexible living. Time will be needed to fully appreciate what's on offer and we are happy to host a private viewing giving ample time to appreciate this beautiful home.

# Accommodation

Bright spacious reception hall leading to open living area comprising of Lounge with double sided stove, dining area leading into the luxury kitchen finished with Quartz worktops, boiler tap, garbage disposal, free standing cooker, space for American Fridge Freezer and integrated dishwasher. Separate spacious utility room and WC. A large family room and ground floor bedroom with option of ensuite that has been plumbed. Home Office and access integral garage. The first floor offers the Primary suite with large walk in wardrobe and the option of an ensuite that has been plumbed. Two large bedrooms, family bathroom and access to the current games and luggage room. The current games and luggage room lends itself to the potential of being converted to an Annex or short term rental which benefits from a separate access ( subject to approval).

# Outside

Private pillared entrance to spacious driveway. The gardens are laid in lawn and offers ample space for outside living/entertaining. The property is wrapped with surrounding views of the beautiful rural countryside