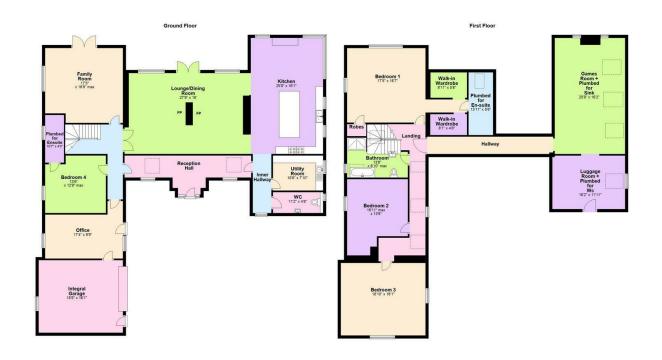

# Accommodation

Bright spacious reception hall leading to open living area comprising of Lounge with double sided stove, dining area leading into the luxury kitchen finished with Quartz worktops, boiler tap, garbage disposal, free standing cooker, space for American Fridge Freezer and integrated dishwasher. Separate spacious utility room and WC. A large family room and ground floor bedroom with option of ensuite that has been plumbed. Home Office and access integral garage. The first floor offers the Primary suite with large walk in wardrobe and the option of an ensuite that has been plumbed. Two large bedrooms, family bathroom and access to the current games and luggage room. The current games and luggage room lends itself to the potential of being converted to an Annex or short term rental which benefits from a separate access ( subject to approval).