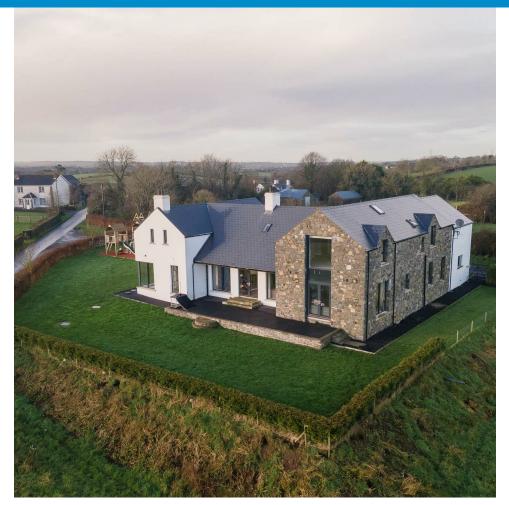

# 79 Creevy Road Lisburn, BT27 6UL

A perfect home to relax and unwind whilst enjoying the spectacular views over the rural countryside of County Down and beyond. Constructed in 2019 this exquisite property extending to an approx. 4,000 sq. ft offers impressive accommodation for flexible living. Time will be needed to fully appreciate what's on offer and we are happy to host a private viewing giving ample time to appreciate this beautiful home.

# Outside

Private pillared entrance to spacious driveway. The gardens are laid in lawn and offers ample space for outside living/entertaining. The property is wrapped with surrounding views of the beautiful rural countryside