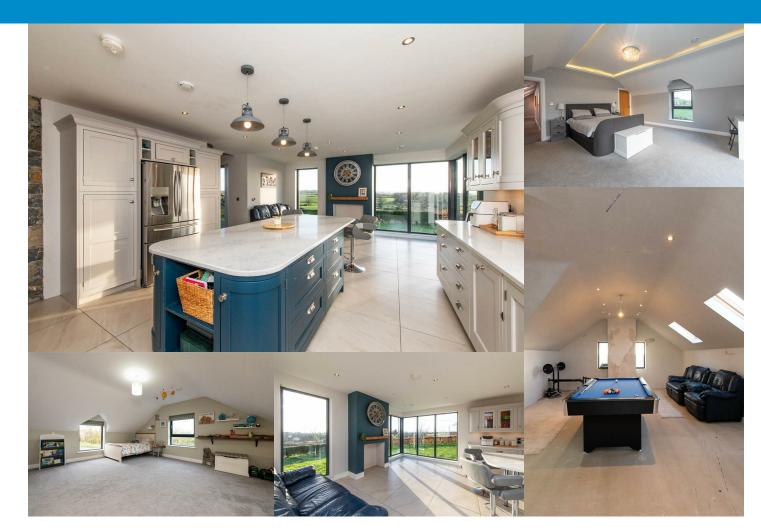

#### Accommodation

Bright spacious reception hall leading to open living area comprising of Lounge with double sided stove, dining area leading into the luxury kitchen finished with Quartz worktops, boiler tap, garbage disposal, free standing cooker, space for American Fridge Freezer and integrated dishwasher. Separate spacious utility room and WC. A large family room and ground floor bedroom with option of ensuite that has been plumbed. Home Office and access integral garage. The first floor offers the Primary suite with large walk in wardrobe and the option of an ensuite that has been plumbed. Two large bedrooms, family bathroom and access to the current games and luggage room. The current games and luggage room lends itself to the potential of being converted to an Annex or short term rental which benefits from a separate access ( subject to approval).