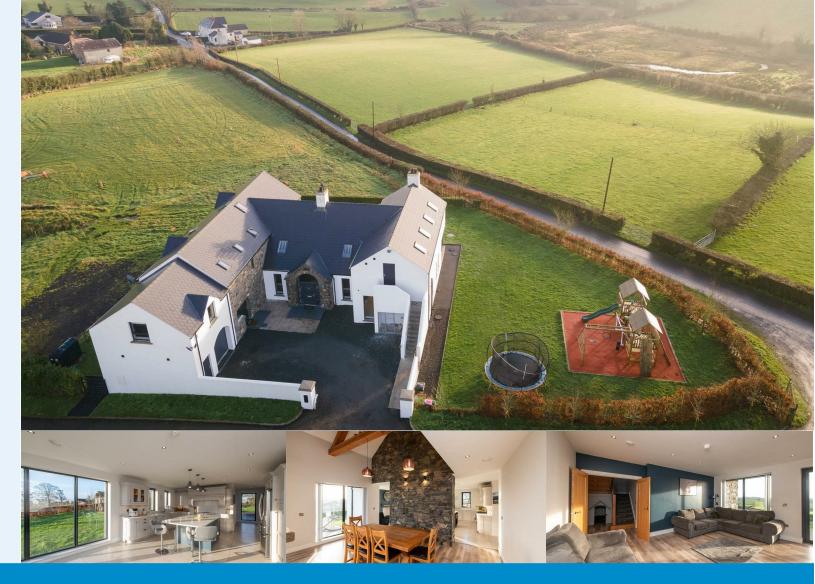

## 79 Creevy Road Lisburn, BT27 6UL

A perfect home to relax and unwind whilst enjoying the spectacular views over the rural countryside of County Down and beyond. Constructed in 2021 this exquisite property extending to 3,000 sq. ft offers impressive accommodation for flexible living. Time will be needed to fully appreciate what's on offer and we are happy to host a private viewing giving ample time to appreciate this beautiful home.

#### Accommodation

Bright spacious reception hall leading to open living area comprising of Lounge with double sided stove, dining area leading into the luxury kitchen finished with Quartz worktops, boiler tap, garbage disposal, free standing cooker, space for American Fridge Freezer and integrated dishwasher. Separate spacious utility room and WC. A large family room and ground floor bedroom with option of ensuite that has been plumbed. Home Office and access integral garage. The first floor offers the Primary suite with large walk in wardrobe and the option of an ensuite that has been plumbed. Two large bedrooms, family bathroom and access to the current games and luggage room. The current games and luggage room lends itself to the potential of being converted to an Annex or short term rental which benefits from a separate access ( subject to approval).

#### Outside

Private pillared entrance to spacious driveway. The gardens are laid in lawn and offers ample space for outside living/entertaining. The property is wrapped with surrounding views of the beautiful rural countryside