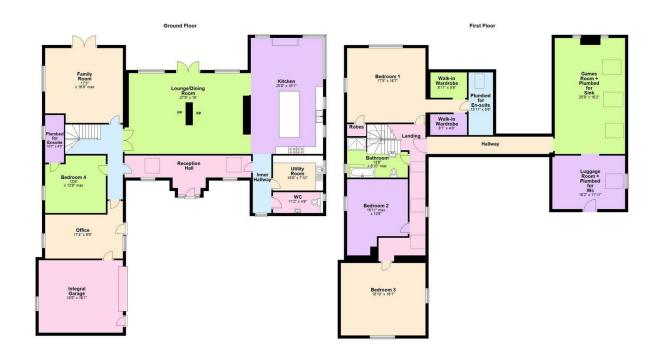

## 79 Creevy Road Lisburn, BT27 6UL

A perfect home to relax and unwind whilst enjoying the spectacular views over the rural countryside of County Down and beyond. Constructed in 2021 this exquisite property extending to 3,000 sq. ft offers impressive accommodation for flexible living. Time will be needed to fully appreciate what's on offer and we are happy to host a private viewing giving ample time to appreciate this beautiful home.

#### Accommodation

Bright spacious reception hall leading to open living area comprising of Lounge with double sided stove, dining area leading into the luxury kitchen finished with Quartz worktops, boiler tap, garbage disposal, free standing cooker, space for American Fridge Freezer and integrated dishwasher. Separate spacious utility room and WC. A large family room and ground floor bedroom with option of ensuite that has been plumbed. Home Office and access integral garage. The first floor offers the Primary suite with large walk in wardrobe and the option of an ensuite that has been plumbed. Two large bedrooms, family bathroom and access to the current games and luggage room. The current games and luggage room lends itself to the potential of being converted to an Annex or short term rental which benefits from a separate access ( subject to approval).

#### Outside

Private pillared entrance to spacious driveway. The gardens are laid in lawn and offers ample space for outside living/entertaining. The property is wrapped with surrounding views of the beautiful rural countryside