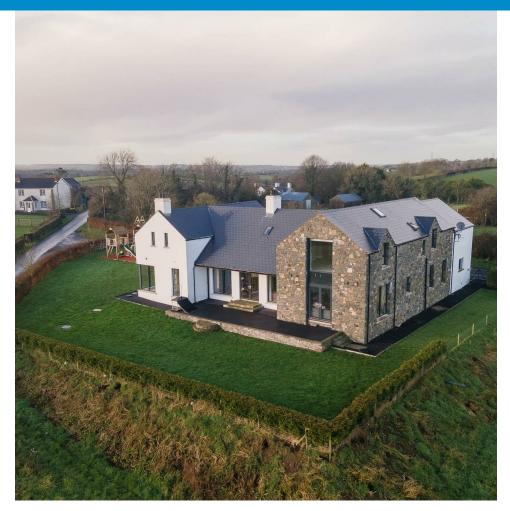

## 79 Creevy Road Lisburn, BT27 6UL

A perfect home to relax and unwind whilst enjoying the spectacular views over the rural countryside of County Down and beyond. Constructed in 2021 this exquisite property extending to 3,000 sq. ft offers impressive accommodation for flexible living. Time will be needed to fully appreciate what's on offer and we are happy to host a private viewing giving ample time to appreciate this beautiful home.

#### Outside

Private pillared entrance to spacious driveway. The gardens are laid in lawn and offers ample space for outside living/entertaining. The property is wrapped with surrounding views of the beautiful rural countryside