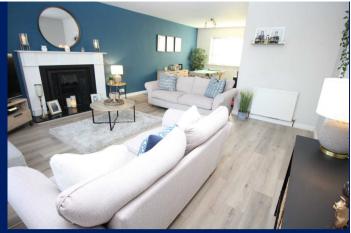

Description

**Entrance Hall** 

Cloakroom

Lounge /Dining Room 26'3" x 15'8" (8m x

4.78m)

**Kitchen / Family Area** 23'6" x 12' (7.16m x

3.66m)

**Utility Room** 