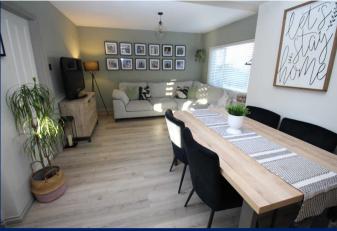

Description

**Entrance Hall** 

Cloakroom

Lounge /Dining Room 26'3" x 15'8" (8m x

4.78m)

**Kitchen / Family Area** 23'6" x 12' (7.16m x

3.66m)

**Utility Room** 