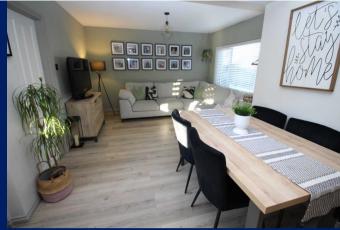

Description

**Entrance Hall** 

Cloakroom

Lounge /Dining Room 26'3" x 15'8" (8m x

4.78m)

**Kitchen / Family Area** 23'6" x 12' (7.16m x

3.66m)

**Utility Room** 