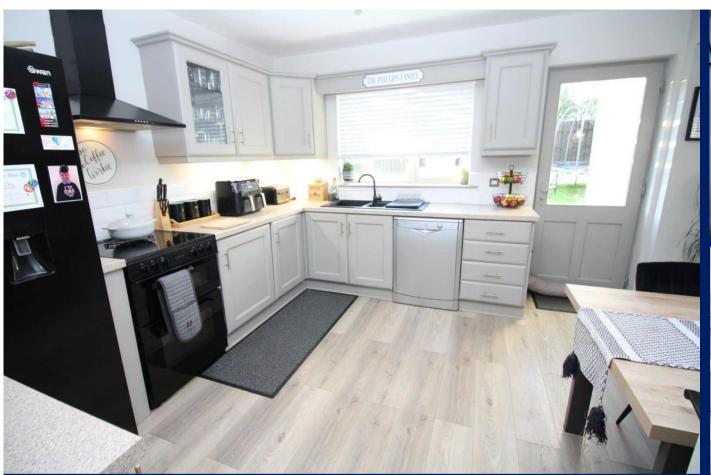

Description

**Entrance Hall** 

Cloakroom

Lounge /Dining Room 26'3" x 15'8" (8m x

4.78m)

**Kitchen / Family Area** 23'6" x 12' (7.16m x

3.66m)

**Utility Room** 