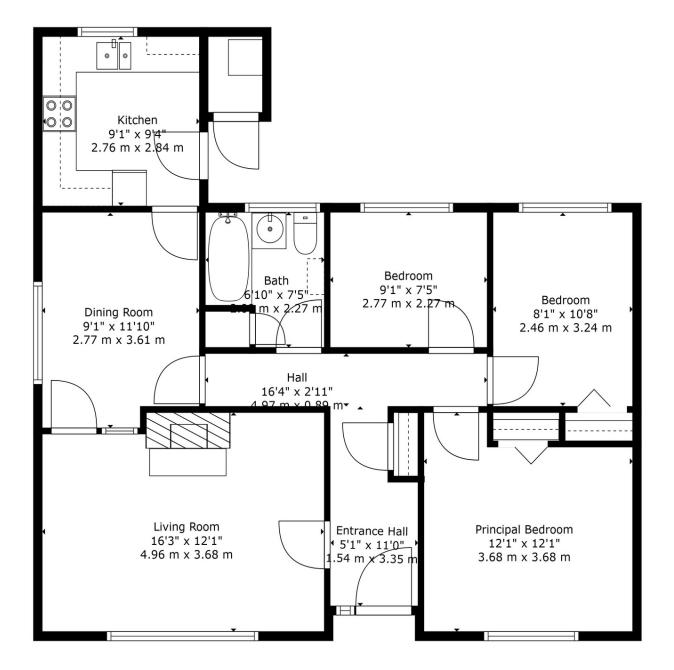

e living space. With privacy and convenience this is a great opportunity to purchase a large family home within the popular Carol Park, situated off Carnmoney Road, Newtownabbey close to the many local amenities and the motorway network.

Internally the property offers front light filled open lounge dining with feature fireplace leading out onto dining room and kitchen.

There are three good sized bedrooms and main family bathroom.

Externally there is a fabulous wraparound garden area perfect for entertaining or extending subject to panning approvals.

With such versatile living space this home provides many options and is sure to appeal to a wide range of prospective buyers.



## Seamus McFlynn

Email: seamus.mcflynn@mcguinnessfleck.com

Phone: 07872 841317

McGuinness Fleck













- Three Bedrooms
- Detached Family Home
- Close To The Many Shops And Amenities
- Bright And Spacious Living Room
- Double Glazed Windows
- Popular Residential Location
- Oil Fired Central Heating



TOTAL: 868 sq. ft, 81 m2

6 Carol Park, Newtownabbey, BT36 6SF