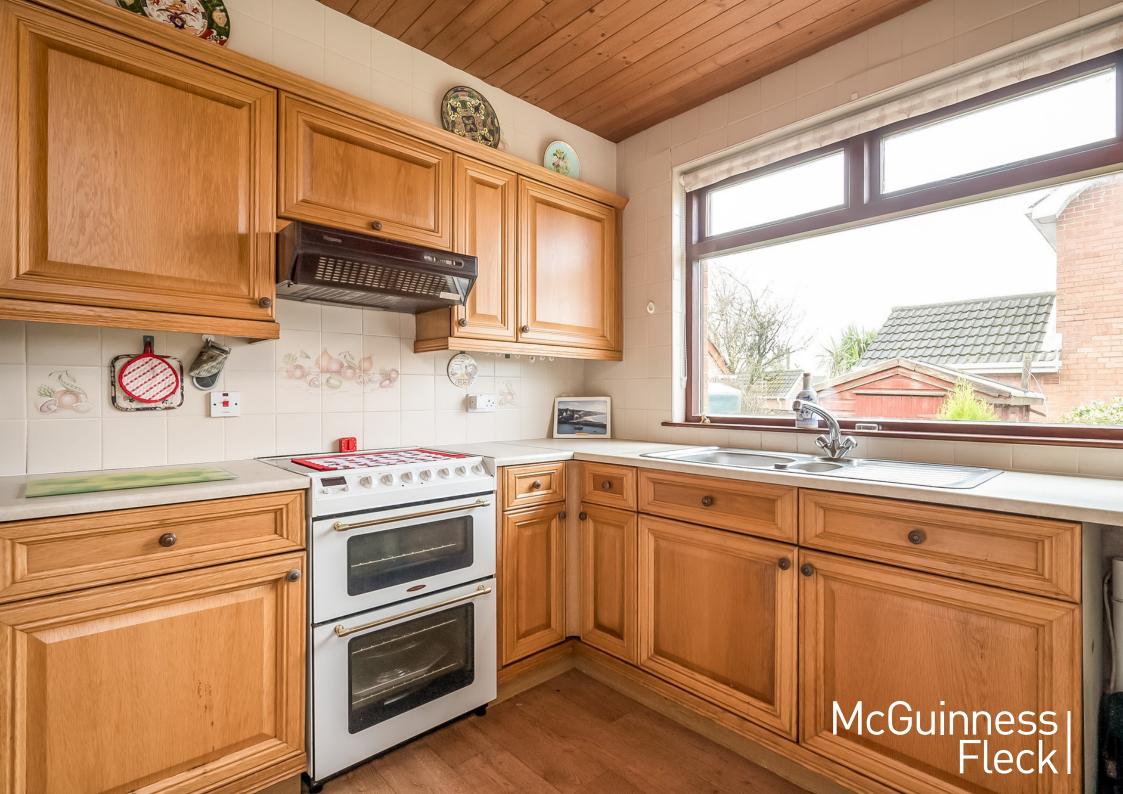

Internally the property offers front light filled open lounge dining with feature fireplace leading out onto dining room and kitchen.

There are three good sized bedrooms and main family bathroom.

Externally there is a fabulous wraparound garden area perfect for entertaining or extending subject to panning approvals.