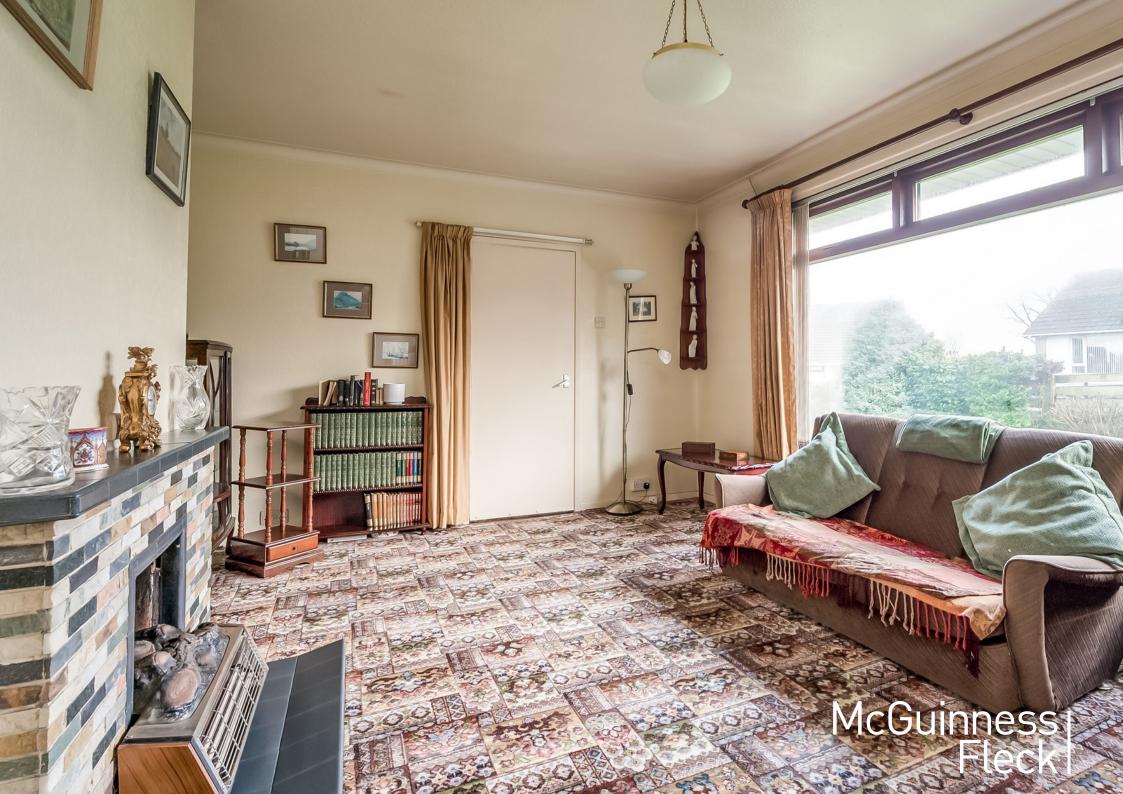

Internally the property offers front light filled open lounge dining with feature fireplace leading out onto dining room and kitchen.

There are three good sized bedrooms and main family bathroom.

Externally there is a fabulous wraparound garden area perfect for entertaining or extending subject to panning approvals.