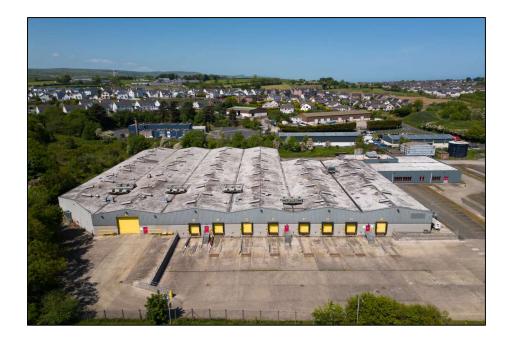

## DESCRIPTION

The subject property comprises of approximately 106,941 sq ft of warehouse accommodation on a site extending to approximately 9.36 acres. The property comprises of a large warehouse with a small portion of ancillary/office accommodation. There is parking capacity for approximately 75 lorries and the site is secured by a barrier access system with a security hut in place.

The warehouse is of a steel portal frame construction, finished to include external cladding and brickwork to the lower section. The property benefits from 8 no. dock levellers and a further 4 no. electric roller shutter doors with an eaves height of approx. 4.9m.