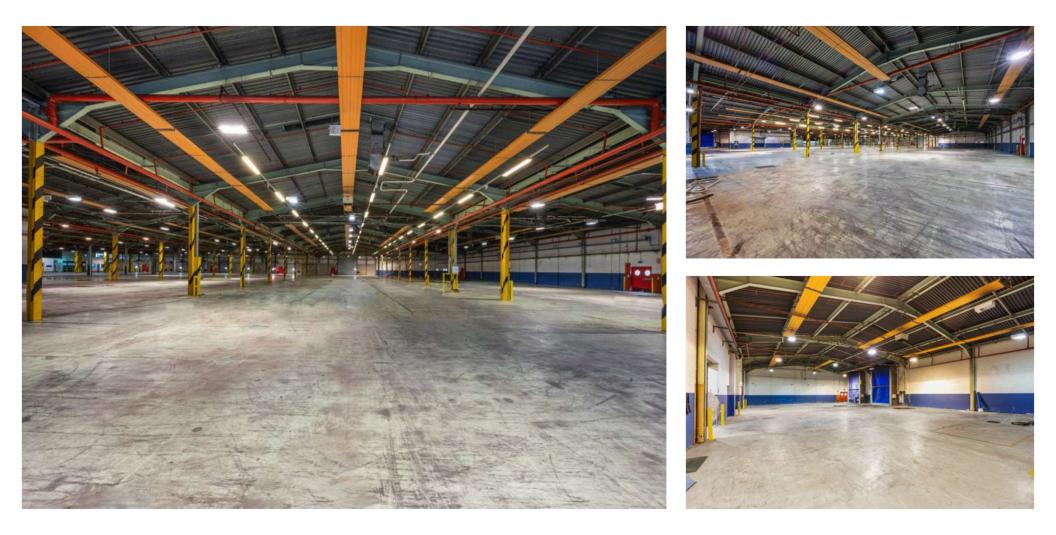

## DESCRIPTION

The subject property comprises of approximately 106,941 sq ft of warehouse accommodation on a site extending to approximately 9.36 acres. The property comprises of a large warehouse with a small portion of ancillary/office accommodation. There is parking capacity for approximately 75 lorries and the site is secured by a barrier access system with a security hut in place.

The warehouse is of a steel portal frame construction, finished to include external cladding and brickwork to the lower section. The property benefits from 8 no. dock levellers and a further 4 no. electric roller shutter doors with an eaves height of approx. 4.9m.

#### POTENTIAL SUBDIVISION OF SPACE

Montgomery House, 29-31 Montgomery Street, Belfast, BT1 4NX

FOR SALE / TO LET – 1 Ballyhampton Road, Larne, BT40 2ST