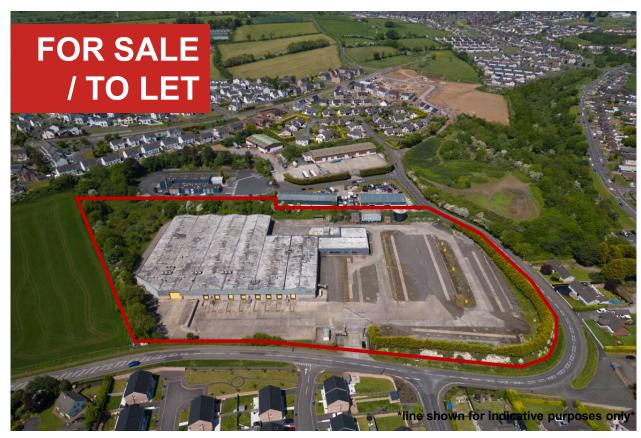

## 028 90 205 900 mcconnellproperty.com

**Excellent Warehouse** Accommodation c.106,941 sq.ft (9,939 sq.m)

1 Ballyhampton Road Larne **BT40 2ST** 

- Situated on an impressive c. 9.36 acre site. •
- 8 No. dock levellers and 4 No. electric roller • shutter doors.
- 2 miles from Larne Port.
- May be able to sub-divide the premises. •

## DESCRIPTION

The subject property comprises of approximately 106,941 sq ft of warehouse accommodation on a site extending to approximately 9.36 acres. The property comprises of a large warehouse with a small portion of ancillary/office accommodation. There is parking capacity for approximately 75 lorries and the site is secured by a barrier access system with a security hut in place.

## SITE AREA

The site extends to c.9.36 acres.

McConnell

**JLL** Alliance Partner

Montgomery House, 29-31 Montgomery Street, Belfast, BT1 4NX