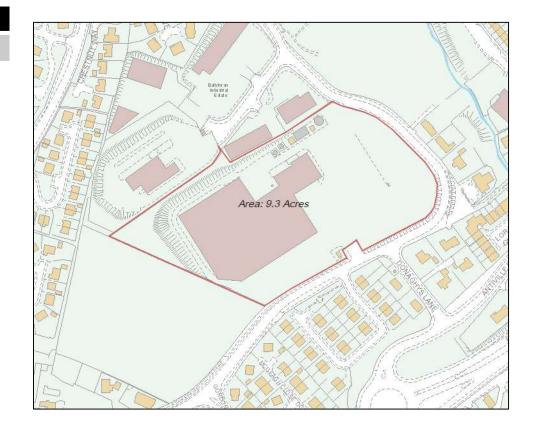

## SITE AREA

The site extends to c.9.36 acres.

McConnell

**JLL** Alliance Partner

Montgomery House, 29-31 Montgomery Street, Belfast, BT1 4NX