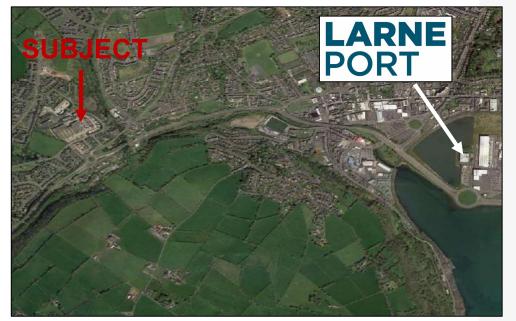

## LOCATION

The subject property is located on Ballyhampton Road, Larne. The location provides an ease of access to the A8 Ballymena Road and Belfast Road. The Larne harbour is situated 2 miles from the premises and serves a passenger and vehicle ferry port from Larne to Cairnryan, Scotland. The subject property is 21 miles from the Belfast International Airport and 23 miles from the Belfast City Airport.