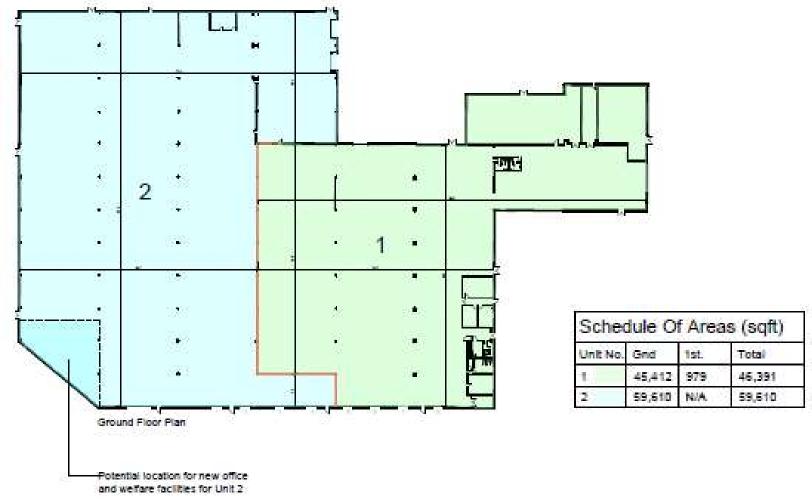

#### POTENTIAL SUBDIVISION OF SPACE

Montgomery House, 29-31 Montgomery Street, Belfast, BT1 4NX

FOR SALE / TO LET – 1 Ballyhampton Road, Larne, BT40 2ST

### ACCOMMODATION

The accommodation is as set out below:

| Accommodation | Sq Ft   | Sq M  |
|---------------|---------|-------|
| Warehouse     | 106,941 | 9,939 |