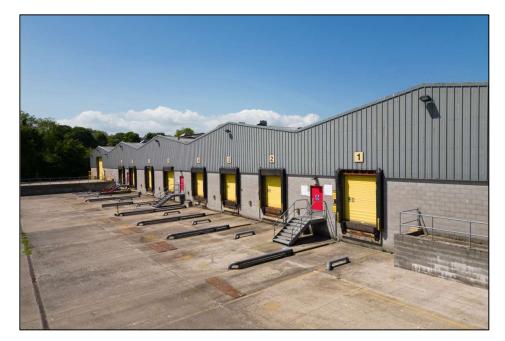

## DESCRIPTION

The subject property comprises of approximately 106,941 sq ft of warehouse accommodation on a site extending to approximately 9.36 acres. The property comprises of a large warehouse with a small portion of ancillary/office accommodation. There is parking capacity for approximately 75 lorries and the site is secured by a barrier access system with a security hut in place.

The warehouse is of a steel portal frame construction, finished to include external cladding and brickwork to the lower section. The property benefits from 8 no. dock levellers and a further 4 no. electric roller shutter doors with an eaves height of approx. 4.9m.