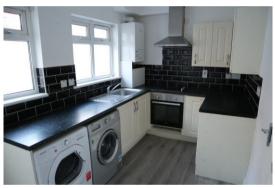

KITCHEN: 13' 3" x 7' 2" (4.05m x 2.19m) Single panelled radiator, laminate timber flooring, stainless steel sink unit with mixer taps, partially tiled walls, range of high and low level units, laminate work top, ceramic hob, Beko electric oven, stainless steel extractor hood, plumbed for washing machine, wall mounted 'Worcester' gas boiler.