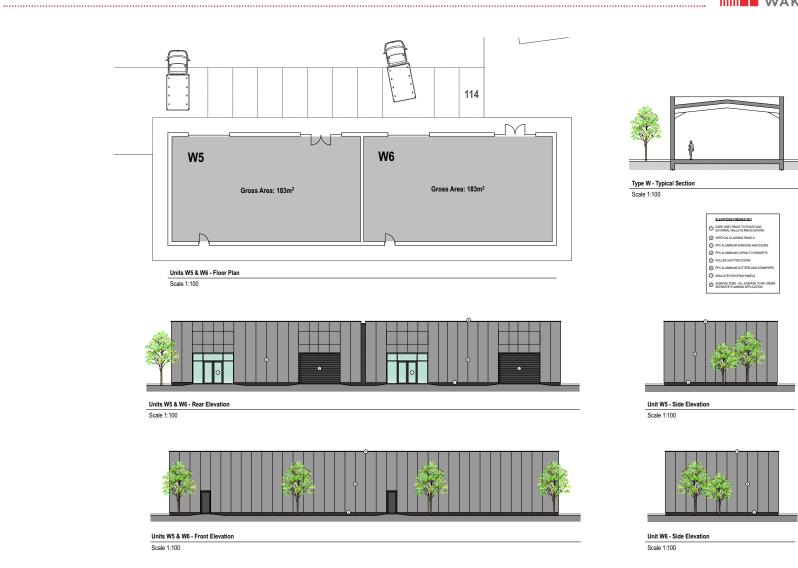

#### Accommodation

Full planning permission is in place for 6 no. industrial units comprising 183 sqm (1,969 sq ft) each.

The site comprises approx. 0.60 hectares (1.5 acre).

### For Sale Development Site, Moira Road, Lisburn

CUSHMAN & WAKEFIELD

Units W5 & W6

Not To Scale. For indicative purposes only.