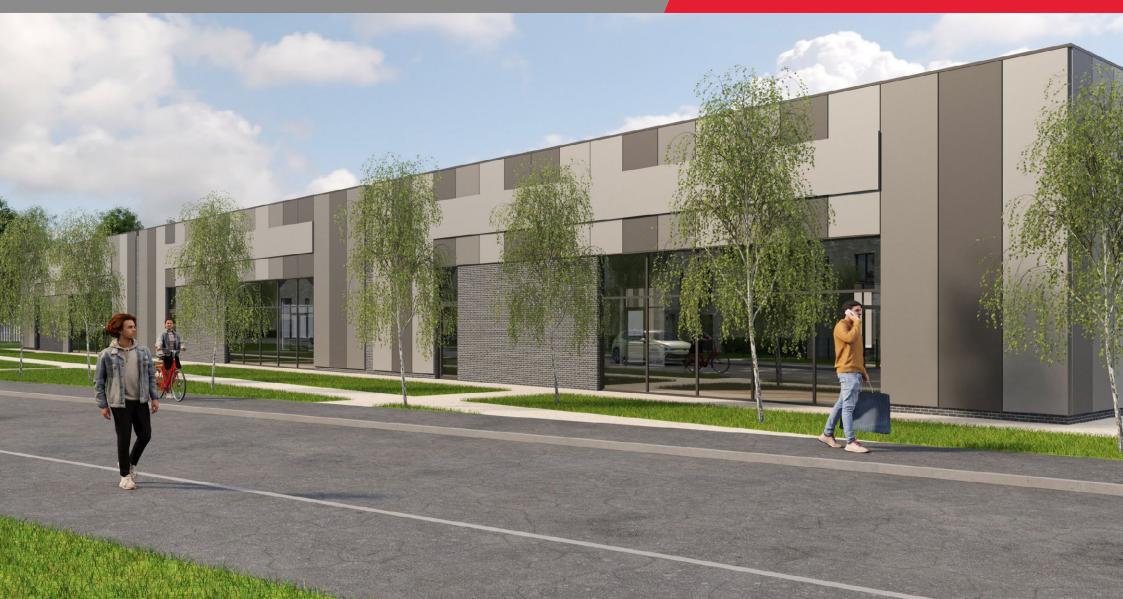

#### **Property Highlights**

- Full Planning Permission for 11,814 sq ft arranged across 6 no. units
- Access road and services will be provided to site
- Adjacent to new residential development
- Site area of 1.5 acres
- Offers over £475,000 exclusive

#### Accommodation

Full planning permission is in place for 6 no. industrial units comprising 183 sqm (1,969 sq ft) each.

The site comprises approx. 0.60 hectares (1.5 acre).