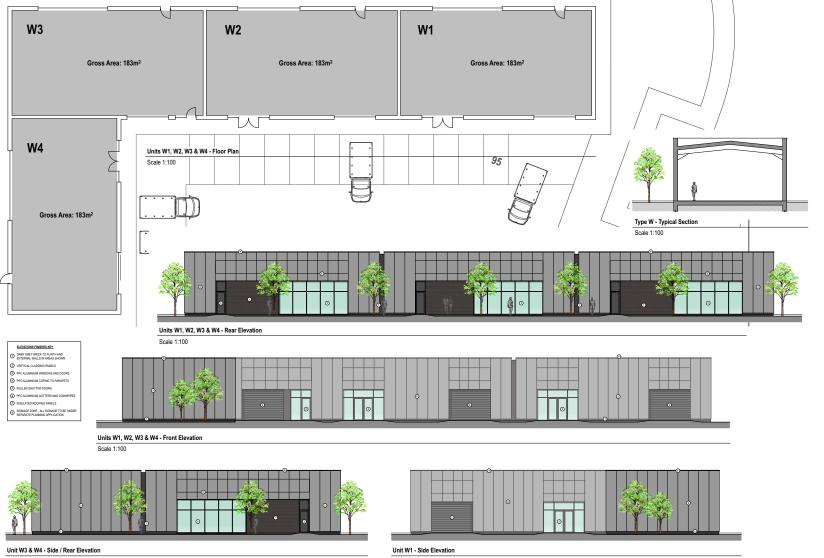

#### Accommodation

Full planning permission is in place for 6 no. industrial units comprising 183 sqm (1,969 sq ft) each.

The site comprises approx. 0.60 hectares (1.5 acre).

## Units W1, W2, W3 & W4

Not To Scale. For indicative purposes only.

.....