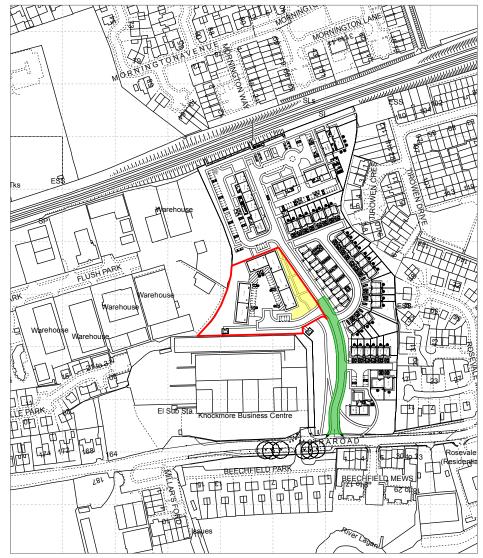

The site is situated directly behind Knockmore Business Centre and will share access with the new residential development.

#### Description

The site forms part of a new residential development which will be accessed off Moira Road. The site is situated on the eastern side of the site. The site is flat and will comprise a cleared, serviced site with access road.

#### Planning

LA05/2022/0830/F - Demolition of existing buildings/structures and erection of mixed use development comprising mixed tenure residential development (38 no. dwelling houses, 53no. apartments - 91 no. units in total), 6 no. Class B2 industrial/employment units (total 1,098 sq. metres) with service yard; 3 no. flexible work spaces/Wi-Fi hubs (total 300 sq. metres); 2 no. take away coffee pod units; private, communal and public space, landscaping, cycle and car parking, ramped access and stairs, NIE substations, associated site works and infrastructure and access arrangements from Moira Road.