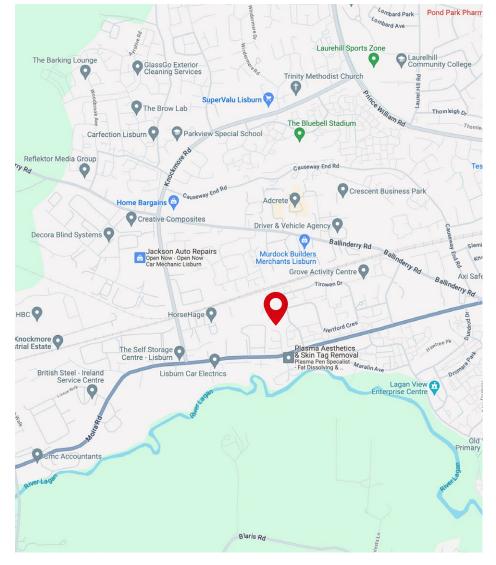

#### Location

The site is located on the northern side of Moira Road, close to the junction with Knockmore Road approximately 1 mile from the city centre. The area is characterised by a range of commercial and residential uses.