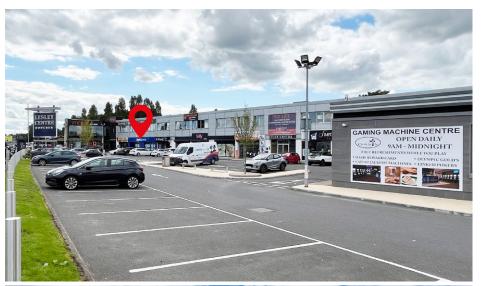

The Lesley Centre occupies a highly prominent position on the Boucher Road at its junction with Boucher Crescent. It is a predominantly retail based scheme with ample free onsite car parking and tenants including Jollyes, Oasis Gaming, Sally Salon Services, Make Interiors and Euro Garden & Home.

## Description

A modern, ground floor, fully fitted retail unit with an extensive frontage to the Boucher Road. It is currently configured to provide a large open plan retail sales area to the front with office/storage, kitchen and WC facilities to the rear.