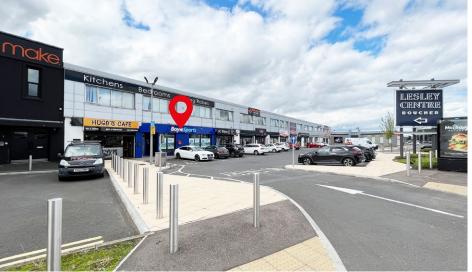

## Description

A modern, ground floor, fully fitted retail unit with an extensive frontage to the Boucher Road. It is currently configured to provide a large open plan retail sales area to the front with office/storage, kitchen and WC facilities to the rear.

Finished internally to a high standard to include air conditioning, plastered/painted and cladded walls, suspended ceilings with recessed fluorescent strip and spot lighting, tile, carpet and vinyl floor coverings, aluminium framed glazed shopfront and an internal electric roller shutter.