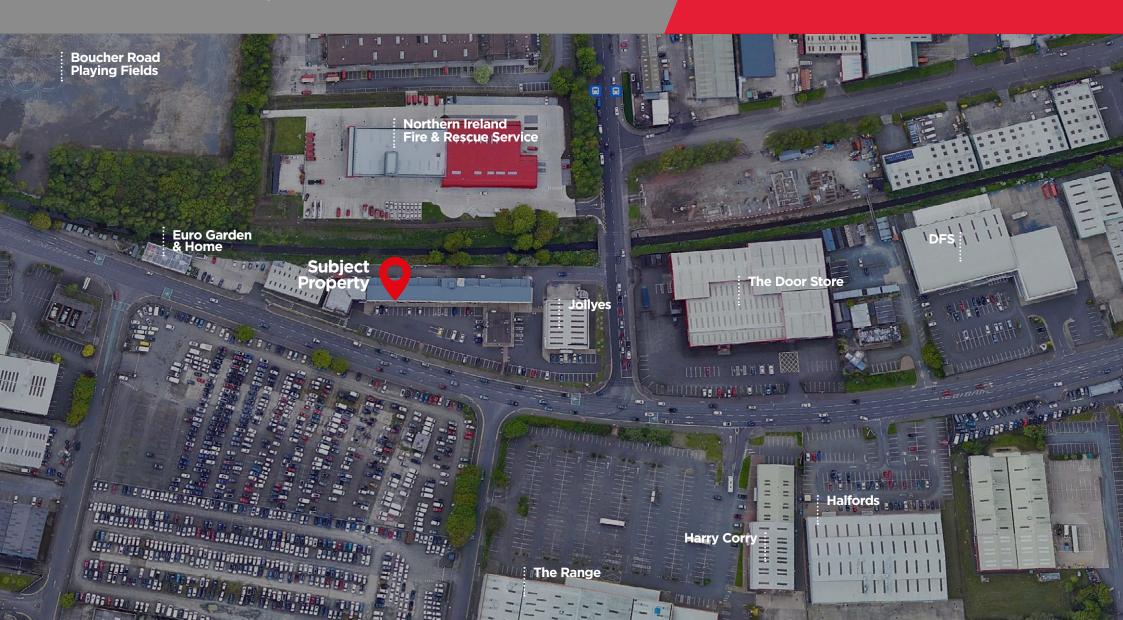

The Boucher Road is a main arterial route located approximately 2 miles south west of Belfast City Centre and is easily accessible positioned adjacent to Junctions 1 and 2 of the M1 Motorway. It is regarded as Northern Ireland's premier 'out of town' retail, warehouse, trade counter and car showroom destination with occupiers such as BMW, Mercedes Benz, Charles Hurst, M&S, The Range, DFS, Homebase, Chain Reaction Cycles, Lakeland and Halfords.

The Lesley Centre occupies a highly prominent position on the Boucher Road at its junction with Boucher Crescent. It is a predominantly retail based scheme with ample free onsite car parking and tenants including Jollyes, Oasis Gaming, Sally Salon Services, Make Interiors and Euro Garden & Home.