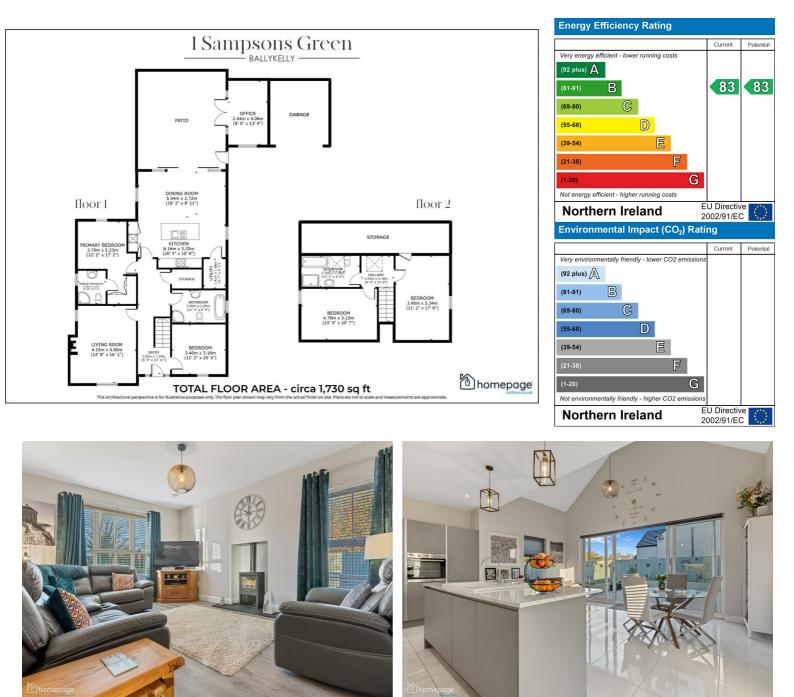

## 🚔 4 📛 3 🕮 2 📃 B

Homepage Estate Agents are delighted to welcome this stunning 4 bedroom family home.

This beautiful detached 'Ex Show Home' offers spacious living accommodation with designer kitchen, open plan living / dining, feature vaulted ceilings, wood burning stove to living room, enclosed rear garden, tarmac driveway, paved patio area and a bespoke summer house / home office.

This modern family home is finished to an exceptional standard throughout with quality finishes and excellent workmanship. This property offers generous living and bedroom space, perfectly suited to family life.

The chalet bungalow style benefits from 2 bedrooms and 2 bathrooms on the ground floor, with a further 2 large bedrooms and family bathroom on the first floor.

Ideally situated just off Walworth Road, 3 miles from Limavady on the Main A2 road between Derry / Londonderry and Coleraine. Sampsons Green occupies a magnificent setting giving commuter convenience but in a beautiful rural setting.

#### Viewing

mepage

Please contact our Homepage NI Office on 08000465102 if you wish to arrange a viewing appointment for this property orrequire further information.

- 4 BEDROOM DETACHED LARGE FAMILY HOME
- CHALET BUNGALOW
- **3 BATHROOMS**
- 2 BEDROOMS ON GROUND FLOOR
- 2 LARGE BEDROOMS ON FIRST FLOOR
- 1,730 SQ FT
- EX SHOW HOME WITH STUNNING SPECIFICATION
- BESPOKE SUMMER ROOM / HOME OFFICE
- LARGE PRIVATE SITE
- SOUGHT AFTER LOCATION