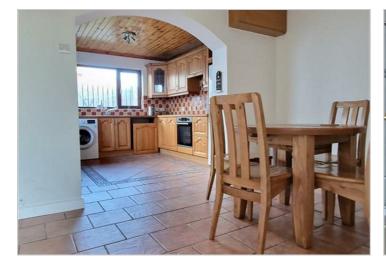

The property itself consists of entrance hall through to a family living room with an open fire, dining room and kitchen, downstairs is also a modern bathroom. Upstairs there are 3 well proportioned bedrooms. Externally the property boasts front and rear gardens along with a patio area.