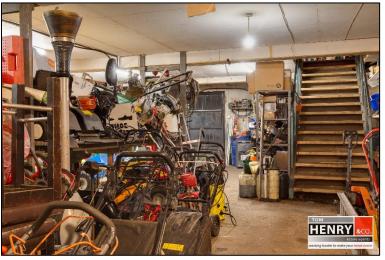

# LANDMARK RETAIL PREMISES WITH STORAGE & YARD

SITUATED IN A PRIME LOCATION THIS CONSIDERABLE PROPERTY EXTENDS TO CIRCA. 697 SQ M / 7500 SQ FT AND IS OFFERED TO THE MARKET IN 1 OR 2 LOTS TO SUIT.

HAVING OPERATED AS A RETAIL HARDWARE BUSINESS FOR CIRCA. 50 YEARS THE BUILDING IS OFFERED FOR SALE DUE TO THE VENDORS IMPENDING RETIREMENT.

# **PROPERTY FEATURES...**

- > LANDMARK RETAIL PREMISES WITH STORES & YARD.
- > UTILIZED AS A SUCCESSFUL RETAIL HARDWARE BUSINESS FOR C. 50 YEARS.
- GLAZED & SHUTTERED RETAIL FRONTAGE TO LOWER SCOTCH STREET.
- GATED SEPARATE ACCESS TO YARD & STORES FROM BARRACK STREET.
- > AVAILABLE FOR SALE IN 1 OR 2 LOTS TO SUIT.
- > PRIME LOCATION WITH SIGNIFICANT POTENTIAL PASSING TRADE.
- > TOTALLING CIRCA. 697 SQ M / 7500 SQ FT.
- GROUND FLOOR RETAIL AREA CIRCA. 173 SQ M /1860 SQ FT.
- FIRST & SECOND FLOOR STORAGE TO RETAIL UNIT CIRCA. 63 SQ M / 678 SQ FT.
- > BASEMENT STORAGE TO RETAIL UNIT CIRCA. 193 SQ M / 2077 SQ FT.
- > SURE TO APPEAL FOR OWNER OCCUPATION / INVESTMENT / REDEVELOPMENT (S.T.P.P).