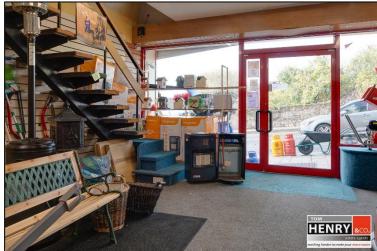

# **PROPERTY FEATURES...**

- > LANDMARK RETAIL PREMISES WITH STORES & YARD.
- > UTILIZED AS A SUCCESSFUL RETAIL HARDWARE BUSINESS FOR C. 50 YEARS.
- GLAZED & SHUTTERED RETAIL FRONTAGE TO LOWER SCOTCH STREET.
- GATED SEPARATE ACCESS TO YARD & STORES FROM BARRACK STREET.
- > AVAILABLE FOR SALE IN 1 OR 2 LOTS TO SUIT.
- > PRIME LOCATION WITH SIGNIFICANT POTENTIAL PASSING TRADE.
- > TOTALLING CIRCA. 697 SQ M / 7500 SQ FT.
- GROUND FLOOR RETAIL AREA CIRCA. 173 SQ M /1860 SQ FT.
- FIRST & SECOND FLOOR STORAGE TO RETAIL UNIT CIRCA. 63 SQ M / 678 SQ FT.
- > BASEMENT STORAGE TO RETAIL UNIT CIRCA. 193 SQ M / 2077 SQ FT.
- > SURE TO APPEAL FOR OWNER OCCUPATION / INVESTMENT / REDEVELOPMENT (S.T.P.P).