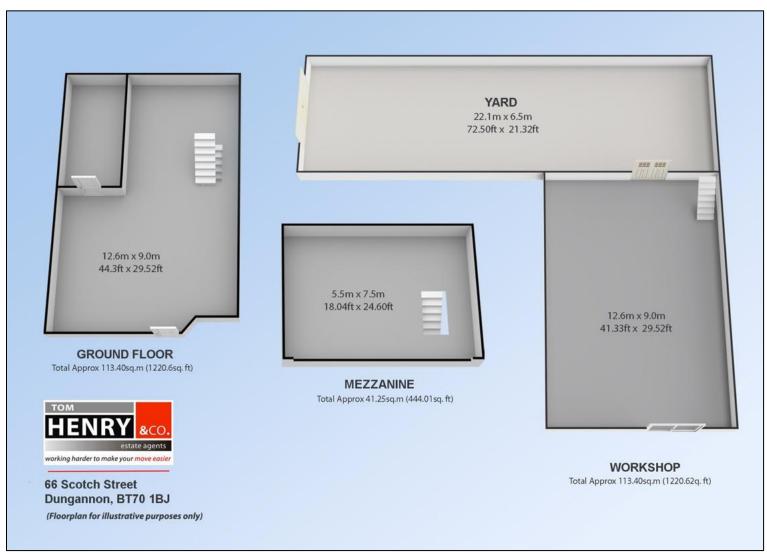

LOT 2: ACCESSED FROM BARRACK STREET INCLUDES A WORKSHOP, ENCLOSED YARD & STORAGE TO UPPER GROUND FLOOR.

CONVENIENT TO ALL MAJOR TOWN CENTRE CAR PARKS & WITH SIGNIFICANT POTENTIAL PASSING TRADE, THIS SALE PRESENTS A FANTASTIC OPPORTUNITY FOR OWNER OCCUPATION OR TO ENHANCE ANY PROPERTY PORTFOLIO.