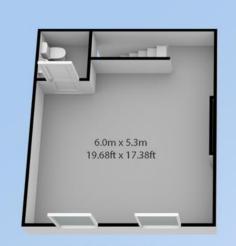

SECOND FLOOR Total Approx 31.8sq.m (342.29q. ft)

FIRST FLOOR Total Approx 31.8sq.m (342.29sq. ft)

working harder to make your move easier **66 Scotch Street** Dungannon, BT70 1BJ

(Floorplan for illustrative purposes only)