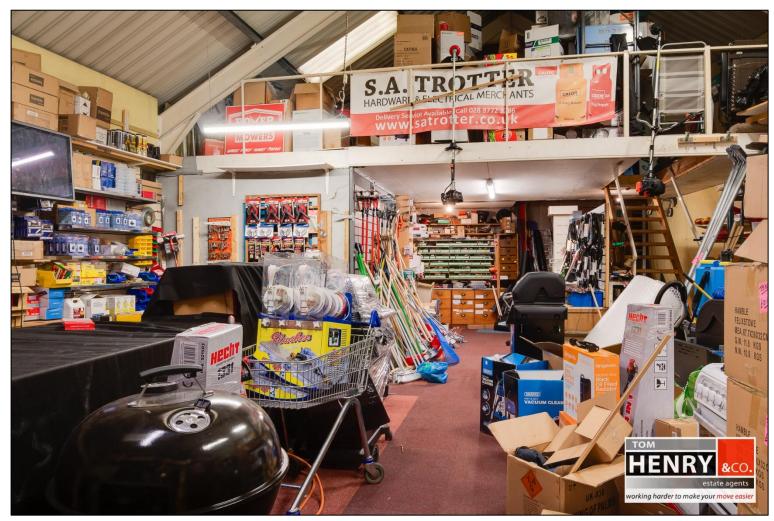

THE PREMISES ENJOY GENEROUS FRONTAGE TO LOWER SCOTCH STREET WITH SEPARATE ACCESS TO BARRACK STREET & AS SUCH ARE SUBDIVIDABLE IF REQUIRED.

LOT 1: SPACIOUS GROUND FLOOR SALES AREA WITH STORAGE & STAFF FACILITIES TO THE FIRST & SECOND FLOORS & BASEMENT STORAGE.

LOT 2: ACCESSED FROM BARRACK STREET INCLUDES A WORKSHOP, ENCLOSED YARD & STORAGE TO UPPER GROUND FLOOR.

CONVENIENT TO ALL MAJOR TOWN CENTRE CAR PARKS & WITH SIGNIFICANT POTENTIAL PASSING TRADE, THIS SALE PRESENTS A FANTASTIC OPPORTUNITY FOR OWNER OCCUPATION OR TO ENHANCE ANY PROPERTY PORTFOLIO.