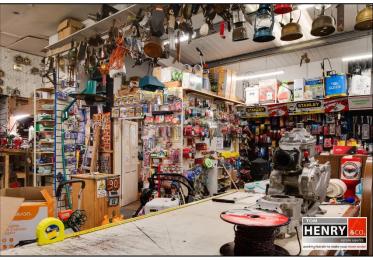

# LANDMARK RETAIL PREMISES WITH STORAGE & YARD

SITUATED IN A PRIME LOCATION THIS CONSIDERABLE PROPERTY EXTENDS TO CIRCA. 697 SQ M / 7500 SQ FT AND IS OFFERED TO THE MARKET IN 1 OR 2 LOTS TO SUIT.

HAVING OPERATED AS A RETAIL HARDWARE BUSINESS FOR CIRCA. 50 YEARS THE BUILDING IS OFFERED FOR SALE DUE TO THE VENDORS IMPENDING RETIREMENT.

# **PROPERTY FEATURES...**

- > LANDMARK RETAIL PREMISES WITH STORES & YARD.
- > UTILIZED AS A SUCCESSFUL RETAIL HARDWARE BUSINESS FOR C. 50 YEARS.
- GLAZED & SHUTTERED RETAIL FRONTAGE TO LOWER SCOTCH STREET.
- GATED SEPARATE ACCESS TO YARD & STORES FROM BARRACK STREET.
- > AVAILABLE FOR SALE IN 1 OR 2 LOTS TO SUIT.
- > PRIME LOCATION WITH SIGNIFICANT POTENTIAL PASSING TRADE.
- > TOTALLING CIRCA. 697 SQ M / 7500 SQ FT.
- GROUND FLOOR RETAIL AREA CIRCA. 173 SQ M /1860 SQ FT.
- FIRST & SECOND FLOOR STORAGE TO RETAIL UNIT CIRCA. 63 SQ M / 678 SQ FT.
- > BASEMENT STORAGE TO RETAIL UNIT CIRCA. 193 SQ M / 2077 SQ FT.
- > SURE TO APPEAL FOR OWNER OCCUPATION / INVESTMENT / REDEVELOPMENT (S.T.P.P).