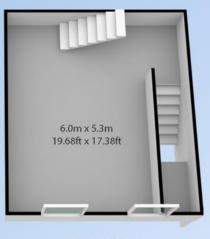

SECOND FLOOR Total Approx 31.8sq.m (342.29q. ft)

FIRST FLOOR Total Approx 31.8sq.m (342.29sq. ft)

working harder to make your move easier **66 Scotch Street** Dungannon, BT70 1BJ

(Floorplan for illustrative purposes only)