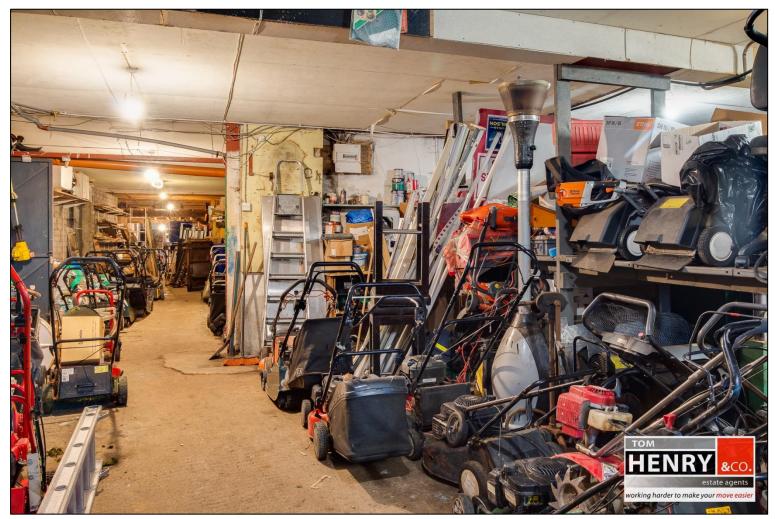

# LANDMARK RETAIL PREMISES WITH STORAGE & YARD

SITUATED IN A PRIME LOCATION THIS CONSIDERABLE PROPERTY EXTENDS TO CIRCA. 697 SQ M / 7500 SQ FT AND IS OFFERED TO THE MARKET IN 1 OR 2 LOTS TO SUIT.

HAVING OPERATED AS A RETAIL HARDWARE BUSINESS FOR CIRCA. 50 YEARS THE BUILDING IS OFFERED FOR SALE DUE TO THE VENDORS IMPENDING RETIREMENT.

# **PROPERTY FEATURES...**

- > LANDMARK RETAIL PREMISES WITH STORES & YARD.
- > UTILIZED AS A SUCCESSFUL RETAIL HARDWARE BUSINESS FOR C. 50 YEARS.
- GLAZED & SHUTTERED RETAIL FRONTAGE TO LOWER SCOTCH STREET.
- GATED SEPARATE ACCESS TO YARD & STORES FROM BARRACK STREET.
- > AVAILABLE FOR SALE IN 1 OR 2 LOTS TO SUIT.
- > PRIME LOCATION WITH SIGNIFICANT POTENTIAL PASSING TRADE.
- > TOTALLING CIRCA. 697 SQ M / 7500 SQ FT.
- GROUND FLOOR RETAIL AREA CIRCA. 173 SQ M /1860 SQ FT.
- FIRST & SECOND FLOOR STORAGE TO RETAIL UNIT CIRCA. 63 SQ M / 678 SQ FT.
- > BASEMENT STORAGE TO RETAIL UNIT CIRCA. 193 SQ M / 2077 SQ FT.
- > SURE TO APPEAL FOR OWNER OCCUPATION / INVESTMENT / REDEVELOPMENT (S.T.P.P).