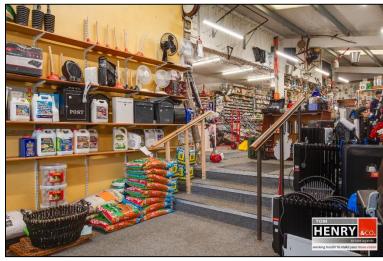

# LANDMARK RETAIL PREMISES WITH STORAGE & YARD

SITUATED IN A PRIME LOCATION THIS CONSIDERABLE PROPERTY EXTENDS TO CIRCA. 697 SQ M / 7500 SQ FT AND IS OFFERED TO THE MARKET IN 1 OR 2 LOTS TO SUIT.

HAVING OPERATED AS A RETAIL HARDWARE BUSINESS FOR CIRCA. 50 YEARS THE BUILDING IS OFFERED FOR SALE DUE TO THE VENDORS IMPENDING RETIREMENT.

# **PROPERTY FEATURES...**

- > LANDMARK RETAIL PREMISES WITH STORES & YARD.
- > UTILIZED AS A SUCCESSFUL RETAIL HARDWARE BUSINESS FOR C. 50 YEARS.
- GLAZED & SHUTTERED RETAIL FRONTAGE TO LOWER SCOTCH STREET.
- GATED SEPARATE ACCESS TO YARD & STORES FROM BARRACK STREET.
- > AVAILABLE FOR SALE IN 1 OR 2 LOTS TO SUIT.
- > PRIME LOCATION WITH SIGNIFICANT POTENTIAL PASSING TRADE.
- > TOTALLING CIRCA. 697 SQ M / 7500 SQ FT.
- GROUND FLOOR RETAIL AREA CIRCA. 173 SQ M /1860 SQ FT.
- FIRST & SECOND FLOOR STORAGE TO RETAIL UNIT CIRCA. 63 SQ M / 678 SQ FT.
- > BASEMENT STORAGE TO RETAIL UNIT CIRCA. 193 SQ M / 2077 SQ FT.
- > SURE TO APPEAL FOR OWNER OCCUPATION / INVESTMENT / REDEVELOPMENT (S.T.P.P).