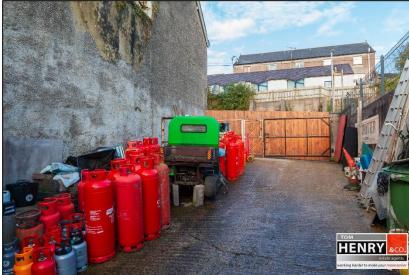

LOT 2: ACCESSED FROM BARRACK STREET INCLUDES A WORKSHOP, ENCLOSED YARD & STORAGE TO UPPER GROUND FLOOR.

CONVENIENT TO ALL MAJOR TOWN CENTRE CAR PARKS & WITH SIGNIFICANT POTENTIAL PASSING TRADE, THIS SALE PRESENTS A FANTASTIC OPPORTUNITY FOR OWNER OCCUPATION OR TO ENHANCE ANY PROPERTY PORTFOLIO.