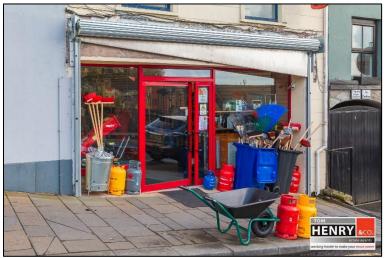

# **PROPERTY FEATURES...**

- > LANDMARK RETAIL PREMISES WITH STORES & YARD.
- > UTILIZED AS A SUCCESSFUL RETAIL HARDWARE BUSINESS FOR C. 50 YEARS.
- GLAZED & SHUTTERED RETAIL FRONTAGE TO LOWER SCOTCH STREET.
- GATED SEPARATE ACCESS TO YARD & STORES FROM BARRACK STREET.
- > AVAILABLE FOR SALE IN 1 OR 2 LOTS TO SUIT.
- > PRIME LOCATION WITH SIGNIFICANT POTENTIAL PASSING TRADE.
- > TOTALLING CIRCA. 697 SQ M / 7500 SQ FT.
- GROUND FLOOR RETAIL AREA CIRCA. 173 SQ M /1860 SQ FT.
- FIRST & SECOND FLOOR STORAGE TO RETAIL UNIT CIRCA. 63 SQ M / 678 SQ FT.
- > BASEMENT STORAGE TO RETAIL UNIT CIRCA. 193 SQ M / 2077 SQ FT.
- > SURE TO APPEAL FOR OWNER OCCUPATION / INVESTMENT / REDEVELOPMENT (S.T.P.P).