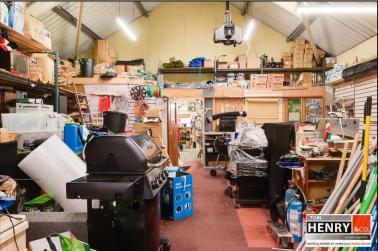

# LANDMARK RETAIL PREMISES WITH STORAGE & YARD

SITUATED IN A PRIME LOCATION THIS CONSIDERABLE PROPERTY EXTENDS TO CIRCA. 697 SQ M / 7500 SQ FT AND IS OFFERED TO THE MARKET IN 1 OR 2 LOTS TO SUIT.

HAVING OPERATED AS A RETAIL HARDWARE BUSINESS FOR CIRCA. 50 YEARS THE BUILDING IS OFFERED FOR SALE DUE TO THE VENDORS IMPENDING RETIREMENT.

# **PROPERTY FEATURES...**

- > LANDMARK RETAIL PREMISES WITH STORES & YARD.
- > UTILIZED AS A SUCCESSFUL RETAIL HARDWARE BUSINESS FOR C. 50 YEARS.
- GLAZED & SHUTTERED RETAIL FRONTAGE TO LOWER SCOTCH STREET.
- GATED SEPARATE ACCESS TO YARD & STORES FROM BARRACK STREET.
- > AVAILABLE FOR SALE IN 1 OR 2 LOTS TO SUIT.
- > PRIME LOCATION WITH SIGNIFICANT POTENTIAL PASSING TRADE.
- > TOTALLING CIRCA. 697 SQ M / 7500 SQ FT.
- GROUND FLOOR RETAIL AREA CIRCA. 173 SQ M /1860 SQ FT.
- FIRST & SECOND FLOOR STORAGE TO RETAIL UNIT CIRCA. 63 SQ M / 678 SQ FT.
- > BASEMENT STORAGE TO RETAIL UNIT CIRCA. 193 SQ M / 2077 SQ FT.
- > SURE TO APPEAL FOR OWNER OCCUPATION / INVESTMENT / REDEVELOPMENT (S.T.P.P).