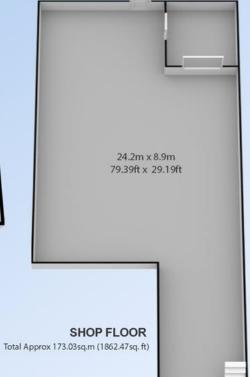

### SHOP BASEMENT STORES

Total Approx 193.01sq.m (2077.54sq. ft)

**66 Scotch Street** Dungannon, BT70 1BJ

(Floorplan for illustrative purposes only)