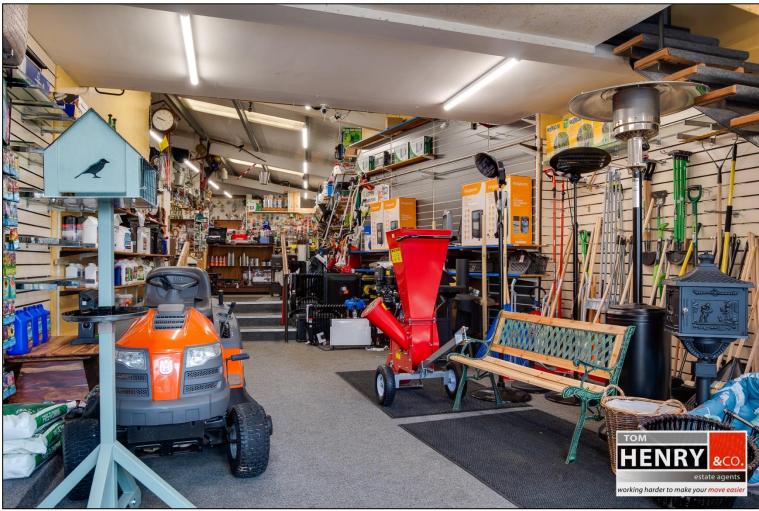

# LANDMARK RETAIL PREMISES WITH STORAGE & YARD

SITUATED IN A PRIME LOCATION THIS CONSIDERABLE PROPERTY EXTENDS TO CIRCA. 697 SQ M / 7500 SQ FT AND IS OFFERED TO THE MARKET IN 1 OR 2 LOTS TO SUIT.

HAVING OPERATED AS A RETAIL HARDWARE BUSINESS FOR CIRCA. 50 YEARS THE BUILDING IS OFFERED FOR SALE DUE TO THE VENDORS IMPENDING RETIREMENT.

# **PROPERTY FEATURES...**

- > LANDMARK RETAIL PREMISES WITH STORES & YARD.
- > UTILIZED AS A SUCCESSFUL RETAIL HARDWARE BUSINESS FOR C. 50 YEARS.
- GLAZED & SHUTTERED RETAIL FRONTAGE TO LOWER SCOTCH STREET.
- GATED SEPARATE ACCESS TO YARD & STORES FROM BARRACK STREET.
- > AVAILABLE FOR SALE IN 1 OR 2 LOTS TO SUIT.
- > PRIME LOCATION WITH SIGNIFICANT POTENTIAL PASSING TRADE.
- > TOTALLING CIRCA. 697 SQ M / 7500 SQ FT.
- GROUND FLOOR RETAIL AREA CIRCA. 173 SQ M /1860 SQ FT.
- FIRST & SECOND FLOOR STORAGE TO RETAIL UNIT CIRCA. 63 SQ M / 678 SQ FT.
- > BASEMENT STORAGE TO RETAIL UNIT CIRCA. 193 SQ M / 2077 SQ FT.
- > SURE TO APPEAL FOR OWNER OCCUPATION / INVESTMENT / REDEVELOPMENT (S.T.P.P).