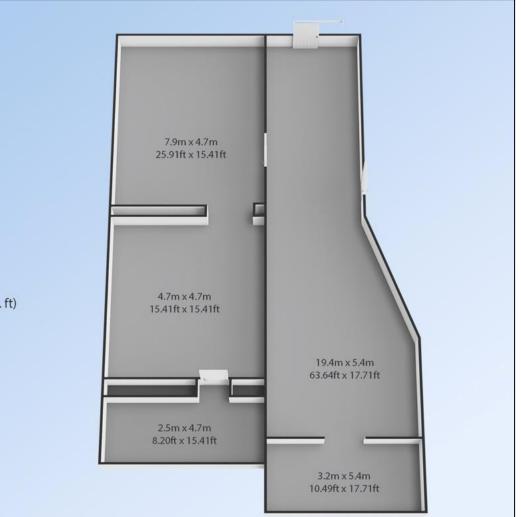

### SHOP BASEMENT STORES

Total Approx 193.01sq.m (2077.54sq. ft)

**66 Scotch Street** Dungannon, BT70 1BJ

(Floorplan for illustrative purposes only)