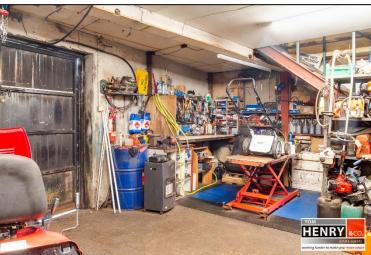

LOT 2: ACCESSED FROM BARRACK STREET INCLUDES A WORKSHOP, ENCLOSED YARD & STORAGE TO UPPER GROUND FLOOR.

CONVENIENT TO ALL MAJOR TOWN CENTRE CAR PARKS & WITH SIGNIFICANT POTENTIAL PASSING TRADE, THIS SALE PRESENTS A FANTASTIC OPPORTUNITY FOR OWNER OCCUPATION OR TO ENHANCE ANY PROPERTY PORTFOLIO.