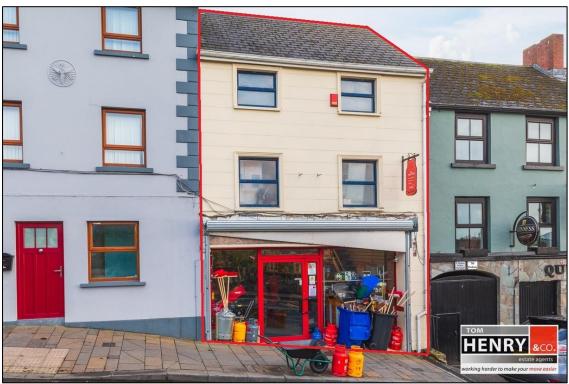

# FOR SALE 66 SCOTCH STREET DUNGANNON CO. TYRONE BT70 1AR

working harder to make your move easier

26 Church Street, Dungannon, Co.Tyrone, N. Ireland BT71 6AB

T: (028) 8772 6992 F: (028) 8772 6460 E: tom@tomhenryandco.com

# LANDMARK RETAIL PREMISES WITH STORAGE & YARD

SITUATED IN A PRIME LOCATION THIS CONSIDERABLE PROPERTY EXTENDS TO CIRCA. 697 SQ M / 7500 SQ FT AND IS OFFERED TO THE MARKET IN 1 OR 2 LOTS TO SUIT.

HAVING OPERATED AS A RETAIL HARDWARE BUSINESS FOR CIRCA. 50 YEARS THE BUILDING IS OFFERED FOR SALE DUE TO THE VENDORS IMPENDING RETIREMENT.

THE PREMISES ENJOY GENEROUS FRONTAGE TO LOWER SCOTCH STREET WITH SEPARATE ACCESS TO BARRACK STREET & AS SUCH ARE SUBDIVIDABLE IF REQUIRED.

LOT 1: SPACIOUS GROUND FLOOR SALES AREA WITH STORAGE & STAFF FACILITIES TO THE FIRST & SECOND FLOORS & BASEMENT STORAGE.