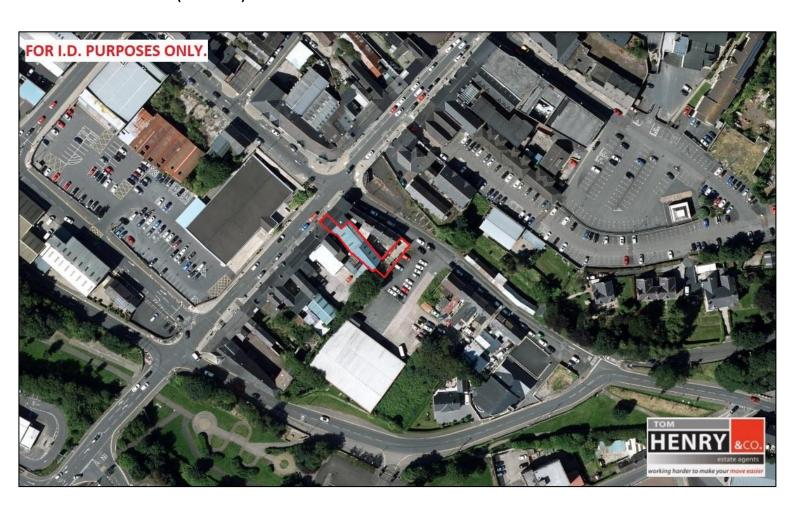

OPEN TO OFFERS
N.A.V: £14,200

PROPERTY FEATURES & FLOOR PLANS OVERLEAF...

www.tomhenryandco.com

# **PROPERTY FEATURES...**

- > LANDMARK RETAIL PREMISES WITH STORES & YARD.
- > UTILIZED AS A SUCCESSFUL RETAIL HARDWARE BUSINESS FOR C. 50 YEARS.
- GLAZED & SHUTTERED RETAIL FRONTAGE TO LOWER SCOTCH STREET.
- GATED SEPARATE ACCESS TO YARD & STORES FROM BARRACK STREET.
- > AVAILABLE FOR SALE IN 1 OR 2 LOTS TO SUIT.
- > PRIME LOCATION WITH SIGNIFICANT POTENTIAL PASSING TRADE.
- > TOTALLING CIRCA. 697 SQ M / 7500 SQ FT.
- GROUND FLOOR RETAIL AREA CIRCA. 173 SQ M /1860 SQ FT.
- FIRST & SECOND FLOOR STORAGE TO RETAIL UNIT CIRCA. 63 SQ M / 678 SQ FT.
- > BASEMENT STORAGE TO RETAIL UNIT CIRCA. 193 SQ M / 2077 SQ FT.
- > SURE TO APPEAL FOR OWNER OCCUPATION / INVESTMENT / REDEVELOPMENT (S.T.P.P).



































SECOND FLOOR Total Approx 31.8sq.m (342.29q. ft)



FIRST FLOOR Total Approx 31.8sq.m (342.29sq. ft)



working harder to make your move easier **66 Scotch Street** Dungannon, BT70 1BJ

(Floorplan for illustrative purposes only)



### SHOP BASEMENT STORES

Total Approx 193.01sq.m (2077.54sq. ft)



**66 Scotch Street** Dungannon, BT70 1BJ

(Floorplan for illustrative purposes only)



# FLOORPLANS FOR I.D. PURPOSES ONLY.

### N.B.

Tom Henry & Company Limited gives notice to anyone who may read these particulars as follows. These particulars do not constitute any part of an offer or contract. Any intending purchasers or lessees must satisfy themselves by inspection or otherwise to the correctness of each of the statements contained in these particulars. W