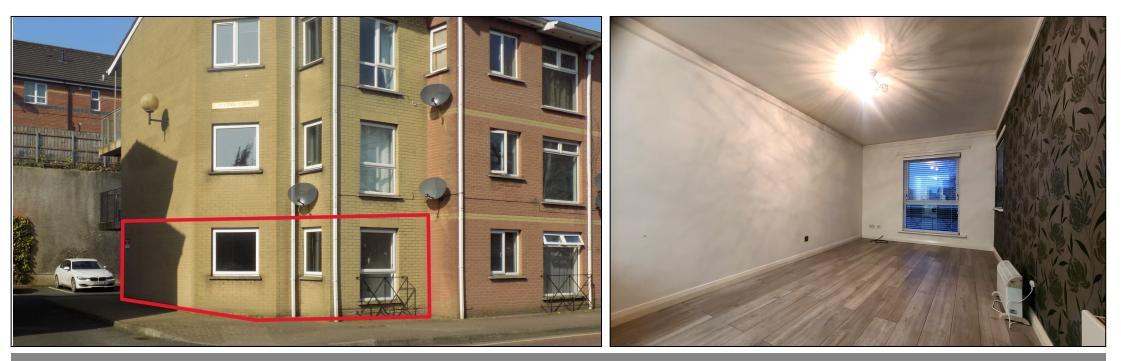

# **Description:**

- Modern One Bed Ground Floor Apartment.
- Located on the cusp of the town centre along the popular Strand Road which has picturesque views of the River Bann and is also in close proximity to the town centre and the main arterial routes linking Belfast to L'Derry.
- The property comprises of a open plan living / kitchen area, 1 no bedrooms and main bathroom.
- The property also benefits from on site parking and is within close proximity to a number of local Schools, bus & train routes and other local amenities.
- Viewing comes highly recommended and strictly by appointment through the selling agent.

### Ground Floor:

Entrance Hall: 0.95m x 2.92m Tiled flooring, painted walls, lighting.

Living Room: 2.87m x 5.17m Wooden flooring, painted walls, TV point, phone point, lighting.

#### Exterior:

The apartment is accessed via the rear of the building, ground floor apartment.

Heating is via electric heaters

uPVC Double Glazed Windows and door

On site car parking & bin store