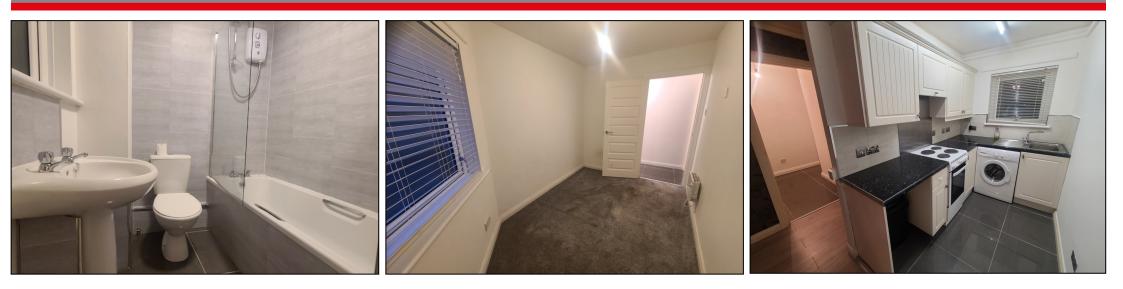

#### Bathroom: 1.83m x 2.31m

Tiled flooring, part painted part panelled walls, white suite to include w/c, sink and bath with electric shower.

#### Bedroom 1: 2.26m x 3.75m

Carpet flooring, painted walls.

#### Kitchen: 1.75m x 2.51m

Tiled flooring, painted walls, eye & low level units with tiling in between, stainless steel sink & drainer, plumbed for washing machine, fridge & cooker.