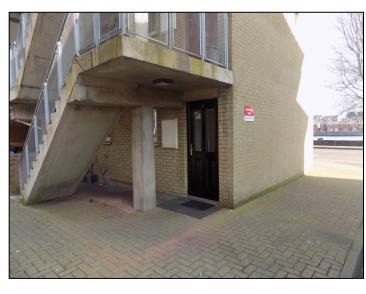

#### Exterior:

The apartment is accessed via the rear of the building, ground floor apartment.

Heating is via electric heaters

uPVC Double Glazed Windows and door

On site car parking & bin store