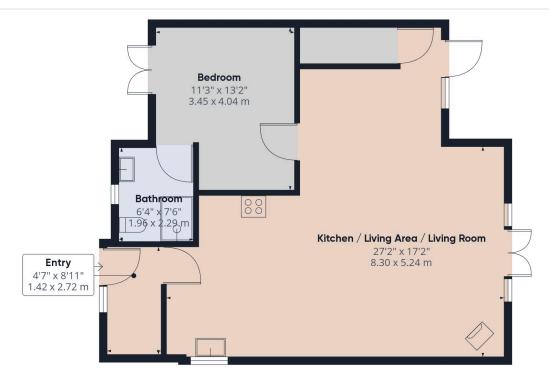

The heart of the home lies in its spacious open-plan kitchen, dining, and living area. This versatile space seamlessly combines functionality with a sense of openness, providing an ideal setting for both daily living and entertaining.

The generously sized bedroom is a retreat in itself, featuring an en suite and double doors that lead out to a charming patio area. Here, a hot tub awaits, offering a perfect spot for relaxation while enjoying the outdoor surroundings.