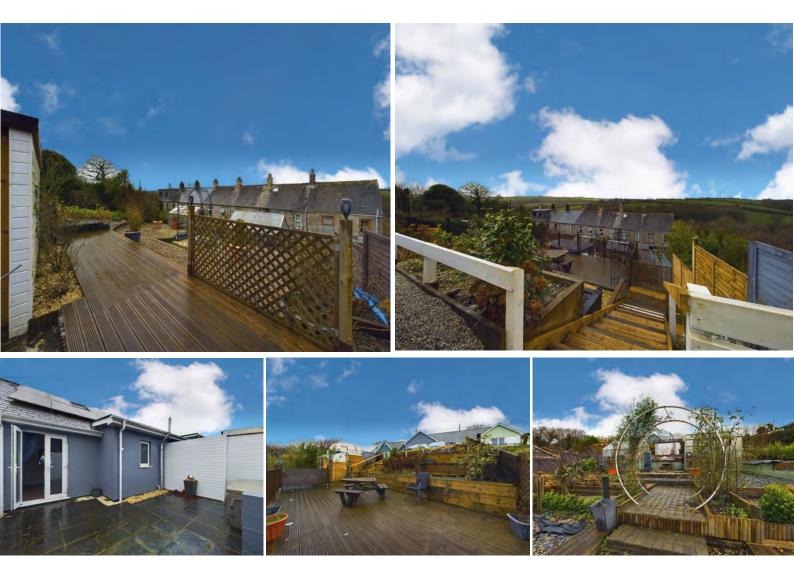

Nestled on the outskirts of St Breward, this one-bedroom semidetached bungalow epitomizes modern comfort and style. A sleek and contemporary finish permeates the entire residence, creating an inviting ambiance that complements its picturesque surroundings.

The heart of the home lies in its spacious open-plan kitchen, dining, and living area. This versatile space seamlessly combines functionality with a sense of openness, providing an ideal setting for both daily living and entertaining.

The generously sized bedroom is a retreat in itself, featuring an en suite and double doors that lead out to a charming patio area. Here, a hot tub awaits, offering a perfect spot for relaxation while enjoying the outdoor surroundings.

A highlight of the property is the expansive tiered garden, a haven for nature enthusiasts and those seeking outdoor tranquility. From the vantage point of this private oasis, residents can revel in stunning, far-reaching views that enhance the overall sense of serenity.

Practical features include parking for convenience, solar panels contributing to energy efficiency, and a design that harmonizes with the natural landscape. This semi-detached bungalow seamlessly integrates modern living with the allure of the countryside, providing a unique and captivating place to call home.