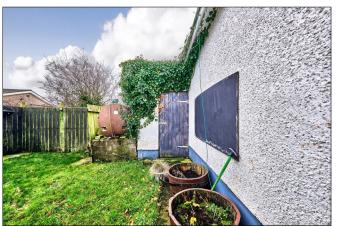

### **EXTERIOR FEATURES:**

Tarmac driveway leading to detached garage  $18'3 \times 12'6$ . Tarmac area to front of property. Garden to rear is laid in lawn and fenced in with access to additional fenced rear garden which is fully concreted and has three outhouses. 1:  $9'11 \times 4'9$ , 2:  $10'2 \times 4'8$  and 3:  $10'3 \times 4'7$ . Light to front and rear. Tap to rear. Boiler house to rear.