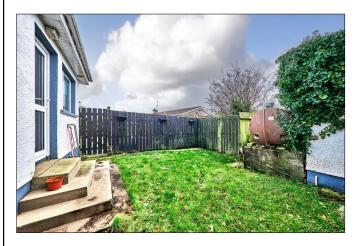

### **EXTERIOR FEATURES:**

Tarmac driveway leading to detached garage  $18'3 \times 12'6$ . Tarmac area to front of property. Garden to rear is laid in lawn and fenced in with access to additional fenced rear garden which is fully concreted and has three outhouses. 1:  $9'11 \times 4'9$ , 2:  $10'2 \times 4'8$  and 3:  $10'3 \times 4'7$ . Light to front and rear. Tap to rear. Boiler house to rear.