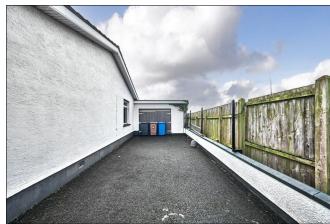

### **EXTERIOR FEATURES:**

Tarmac driveway leading to detached garage  $18'3 \times 12'6$ . Tarmac area to front of property. Garden to rear is laid in lawn and fenced in with access to additional fenced rear garden which is fully concreted and has three outhouses. 1:  $9'11 \times 4'9$ , 2:  $10'2 \times 4'8$  and 3:  $10'3 \times 4'7$ . Light to front and rear. Tap to rear. Boiler house to rear.