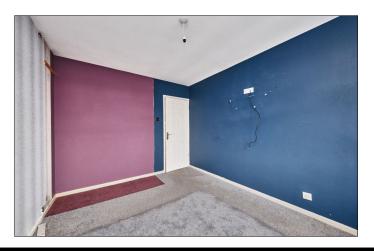

### **Entrance Hall:**

7'10 wide with double cloaks and additional double storage cupboard, hot press, access to roof space and laminate wood floor.