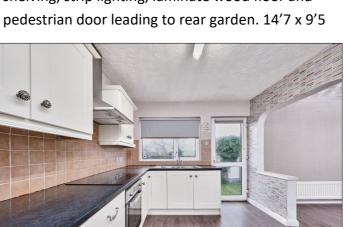

### Kitchen:

With bowl and half single drainer stainless steel sink unit, high and low level units with tiling between, integrated ceramic hob, stainless steel oven and stainless steel extractor fan, space for fridge, plumbed for automatic washing machine, space for dishwasher, saucepan drawers, corner shelving, strip lighting, laminate wood floor and pedestrian door leading to rear garden. 14'7 x 9'5