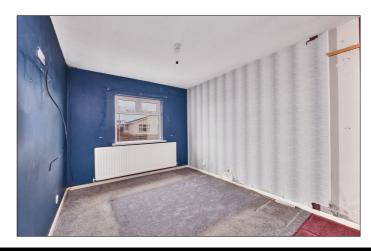

OUND FLOOR:**

### **Entrance Porch:**

4'1 wide with tiled floor.

### **Entrance Hall:**

7'10 wide with double cloaks and additional double storage cupboard, hot press, access to roof space and laminate wood floor.



### **Lounge/Dining Area:**

With solid fuel stove with stone inset and granite hearth. 26'6 x 11'5









### Kitchen:

With bowl and half single drainer stainless steel sink unit, high and low level units with tiling between, integrated ceramic hob, stainless steel oven and stainless steel extractor fan, space for fridge, plumbed for automatic washing machine, space for dishwasher, saucepan drawers, corner shelving, strip lighting, laminate wood floor and pedestrian door leading to rear garden. 14'7 x 9'5







### Bedroom 1:

11'8 x 10'9





Bedroom 2:

11'8 x 9'5





### Bedroom 3:

With built in mirrored slide robes and laminate wood floor. 11'9 x 8'10





### Bathroom:

With white suite comprising w.c., wash hand basin, electric hand shower over bath, fully tiled walls, shaver point, extractor fan, PVC panel ceiling and laminate wood floor.





### **EXTERIOR FEATURES:**

Tarmac driveway leading to detached garage  $18'3 \times 12'6$ . Tarmac area to front of property. Garden to rear is laid in lawn and fenced in with access to additional fenced rear garden which is fully concreted and has three outhouses. 1:  $9'11 \times 4'9$ , 2:  $10'2 \times 4'8$  and 3:  $10'3 \times 4'7$ . Light to front and rear. Tap to rear. Boiler house to rear.

### **SPECIAL FEATURES:**

- \*\* Oil Fired Central Heating
- \*\* PVC Double Glazed Windows
- \*\* Privat