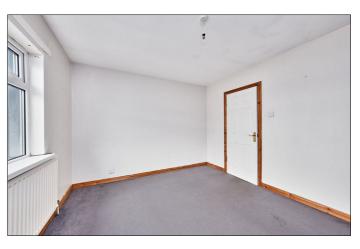

### Bedroom 1:

11'8 x 10'9

Bedroom 2:

11'8 x 9'5

### Bedroom 3:

With built in mirrored slide robes and laminate wood floor. 11'9 x 8'10