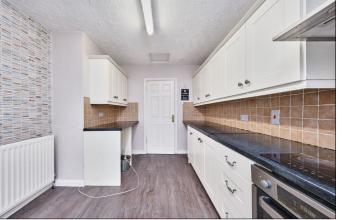

### Kitchen:

With bowl and half single drainer stainless steel sink unit, high and low level units with tiling between, integrated ceramic hob, stainless steel oven and stainless steel extractor fan, space for fridge, plumbed for automatic washing machine, space for dishwasher, saucepan drawers, corner shelving, strip lighting, laminate wood floor and pedestrian door leading to rear garden. 14'7 x 9'5