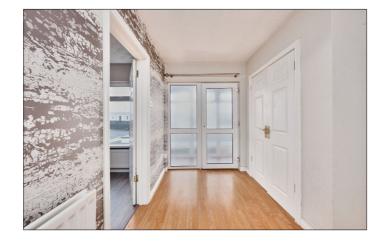

### **Entrance Porch:**

4'1 wide with tiled floor.

### **Entrance Hall:**

7'10 wide with double cloaks and additional double storage cupboard, hot press, access to roof space and laminate wood floor.