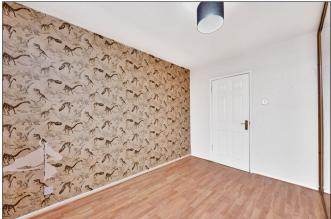

0 wide with double cloaks and additional double storage cupboard, hot press, access to roof space and laminate wood floor.



### **Lounge/Dining Area:**

With solid fuel stove with stone inset and granite hearth. 26'6 x 11'5









### Kitchen:

With bowl and half single drainer stainless steel sink unit, high and low level units with tiling between, integrated ceramic hob, stainless steel oven and stainless steel extractor fan, space for fridge, plumbed for automatic washing machine, space for dishwasher, saucepan drawers, corner shelving, strip lighting, laminate wood floor and pedestrian door leading to rear garden. 14'7 x 9'5







### Bedroom 1:

11'8 x 10'9





Bedroom 2:

11'8 x 9'5





### Bedroom 3:

With built in mirrored slide robes and laminate wood floor. 11'9 x 8'10





### Bathroom:

With white suite comprising w.c., wash hand basin, electric hand shower over bath, fully tiled walls, shaver point, extractor fan, PVC panel ceiling and laminate wood floor.





### **EXTERIOR FEATURES:**

Tarmac driveway leading to detached garage  $18'3 \times 12'6$ . Tarmac area to front of property. Garden to rear is laid in lawn and fenced in with access to additional fenced rear garden which is fully concreted and has three outhouses. 1:  $9'11 \times 4'9$ , 2:  $10'2 \times 4'8$  and 3:  $10'3 \times 4'7$ . Light to front and rear. Tap to rear. Boiler house to rear.

### **SPECIAL FEATURES:**

- \*\* Oil Fired Central Heating
- \*\* PVC Double Glazed Windows
- \*\* Private Garden To Rear Southerly Facing
- \*\* Good Decorative Order

### **TENURE:**

**TBC** 

###