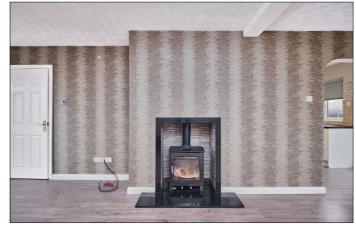

### **Lounge/Dining Area:**

With solid fuel stove with stone inset and granite hearth. 26'6 x 11'5