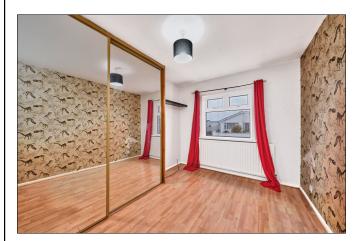

### Bedroom 3:

With built in mirrored slide robes and laminate wood floor. 11'9 x 8'10