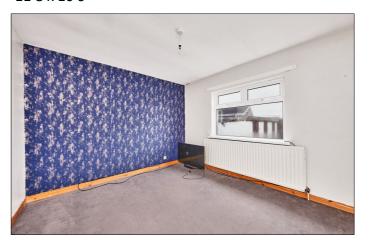

### Bedroom 1:

11'8 x 10'9

Bedroom 2:

11'8 x 9'5

### Bedroom 3:

With built in mirrored slide robes and laminate wood floor. 11'9 x 8'10