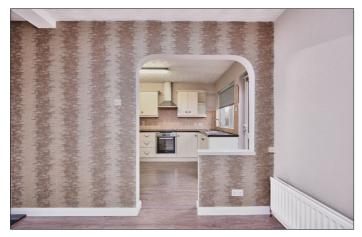

### Kitchen:

With bowl and half single drainer stainless steel sink unit, high and low level units with tiling between, integrated ceramic hob, stainless steel oven and stainless steel extractor fan, space for fridge, plumbed for automatic washing machine, space for dishwasher, saucepan drawers, corner shelving, strip lighting, laminate wood floor and pedestrian door leading to rear garden. 14'7 x 9'5