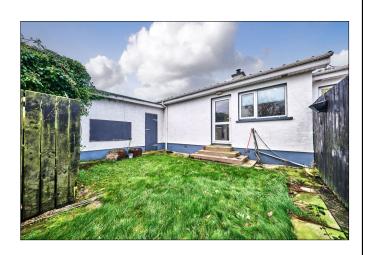

### **EXTERIOR FEATURES:**

Tarmac driveway leading to detached garage  $18'3 \times 12'6$ . Tarmac area to front of property. Garden to rear is laid in lawn and fenced in with access to additional fenced rear garden which is fully concreted and has three outhouses. 1:  $9'11 \times 4'9$ , 2:  $10'2 \times 4'8$  and 3:  $10'3 \times 4'7$ . Light to front and rear. Tap to rear. Boiler house to rear.