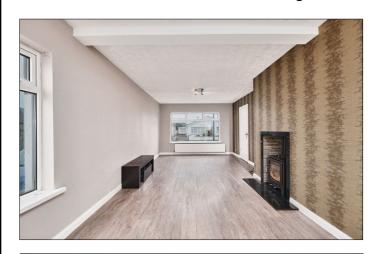

### **Lounge/Dining Area:**

With solid fuel stove with stone inset and granite hearth. 26'6 x 11'5