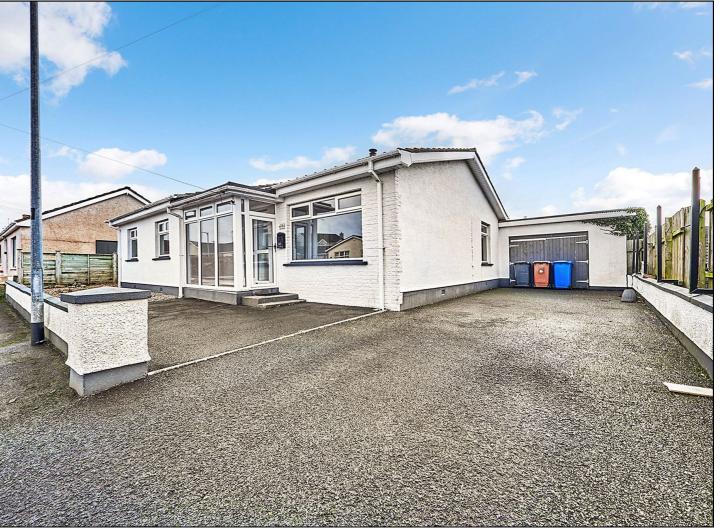

## **PORTBALLINTRAE**

14 Ballaghmore Avenue

**BT57 8RX** 

Offers Over £225,000

\*Closing Date Friday 19th April at 12 noon approx.\*

028 7083 2000 www.armstronggordon.com A wonderful opportunity to acquire a 3 bedroom detached bungalow situated in the picturesque and delightful village of Portballintrae. The accommodation is both bright and spacious and benefits from a garage. Located on an end site, the property is practically on the doorstep of the Giant's Causeway lending itself to the gateway of many of the North Coast's finest attractions including the Old Bushmills Distillery, championship golf courses and the Carrick a Rede Rope Bridge. An excellent home in a very popular residential location.