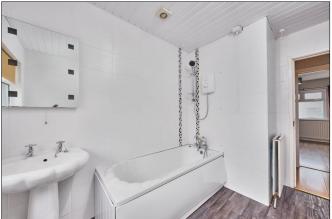

### Bathroom:

With white suite comprising w.c., wash hand basin, electric hand shower over bath, fully tiled walls, shaver point, extractor fan, PVC panel ceiling and laminate wood floor.