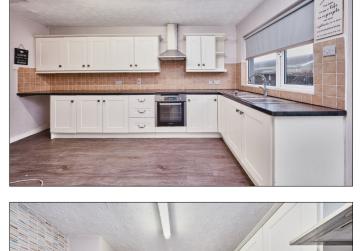

### Kitchen:

With bowl and half single drainer stainless steel sink unit, high and low level units with tiling between, integrated ceramic hob, stainless steel oven and stainless steel extractor fan, space for fridge, plumbed for automatic washing machine, space for dishwasher, saucepan drawers, corner shelving, strip lighting, laminate wood floor and pedestrian door leading to rear garden. 14'7 x 9'5