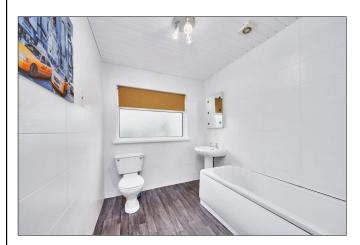

### Bathroom:

With white suite comprising w.c., wash hand basin, electric hand shower over bath, fully tiled walls, shaver point, extractor fan, PVC panel ceiling and laminate wood floor.