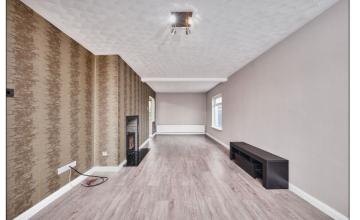

### **Lounge/Dining Area:**

With solid fuel stove with stone inset and granite hearth. 26'6 x 11'5