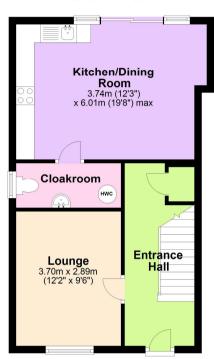

#### **Ground Floor**

#### First Floor

BOND OXBOROUGH PHILLIPS Plan produced using PlanUp.