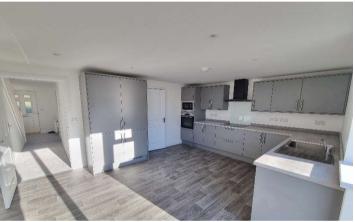

Step inside and you will be greeted by a bright and clean interior, exuding a modern and contemporary feel throughout. The kitchen/diner layout creates a seamless flow between the spacious living area and the fully equipped kitchen, making it an ideal space for entertaining guests or simply enjoying quality time with loved ones.