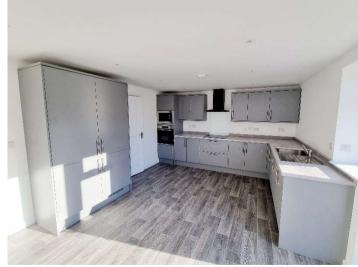

Step inside and you will be greeted by a bright and clean interior, exuding a modern and contemporary feel throughout. The kitchen/diner layout creates a seamless flow between the spacious living area and the fully equipped kitchen, making it an ideal space for entertaining guests or simply enjoying quality time with loved ones.