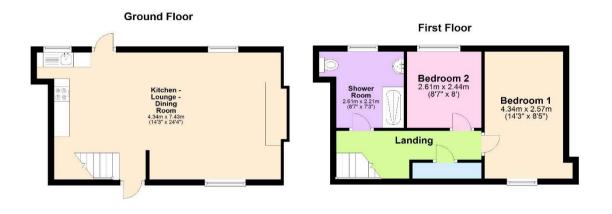

as to offer. RHS Rosemoor, a wonderful place to visit and explore is close at hand as well as The Plough arts centre and theatre in the pretty market town of Great Torrington. From here you can explore Torrington Commons, 365 acres of countryside allowing for miles of scenic walks with access to the locally renowned Tarka trail. A scenic footpath / cycle way mainly built on the bed of a disused railway where the gradients are gentle. It winds its way following the course of the river Torridge as far North as Ilfracombe or going inland South towards Meeth.



### Changing Lifestyles

#### Warren Cottage, Fore Street, Dolton, Winkleigh, Devon, EX19 8QD

## Changing Lifestyles



## Changing Lifestyles

### Warren Cottage, Fore Street, Dolton, Winkleigh, Devon, EX19 8QD

#### **Floor Plan**



BOND OXBOROUGH PHILLIPS Plan produced using PlanUp.

#### Directions

upon leaving the town at the bottom of the hill turn left signposted Winkleigh/Exeter. Stay on this road passing customer service levels. through the village of Beaford and upon leaving Beaford Village after passing the filling station on the right hand side, just after the large lay-by on the left, turn right signposted Dolton. Stay on this road for Consumer Protection Regulations: We have not tested any apparatus, equipment, fixtures and fittings or services and approximately 2 miles, and upon reaching the village cross-roads turn right. After passing The Paddocks on information supplied by the seller. We have not had sight of the Title Documents. A buyer is advised to obtain the right hand side, take the next right