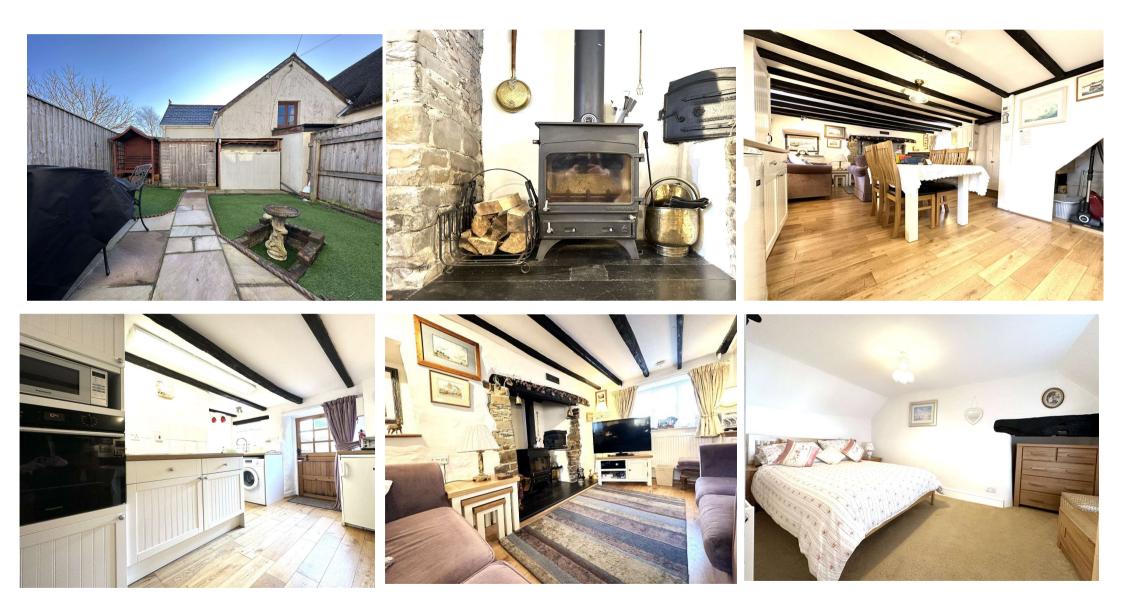

### Warren Cottage, Fore Street, Dolton, Winkleigh, Devon, EX19 8QD

Calling all cottage lovers! This charming and cosy period semi-detached cottage is nestled in a peaceful village of Dolton, offering a comfortable and homely retreat. With 2 bedrooms, this property is perfect for those seeking a tranquil abode.

Step inside and be greeted by a bright and inviting atmosphere that exudes warmth. The cottage boasts a range of features that will make you feel right at home, including a delightful garden where you can soak up the sunshine and relax in the peaceful surroundings.