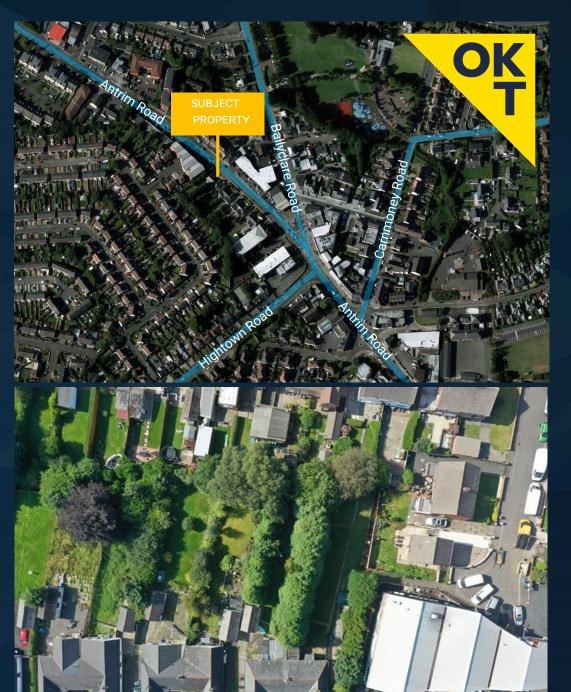

## LOCATION

Glengormley is a popular and rapidly expanding suburban town located in the greater Belfast Metropolitan Area, c. 8 miles North of Belfast City Centre and 1 mile from the Sandyknowes Roundabout junction off the M2 Motorway

The subject property is located on the Antrim Road, which serves as Glengormley's main thoroughfare and hosts a range of amenities including supermarkets, restaurants, pharmacies and a surgery.

The property bounded by commercial units to the west, with occupiers including Bupa Dental Care and the Indian Ocean Restaurant. On the eastern and southern boundaries, the property is neighboured by medium-density housing.