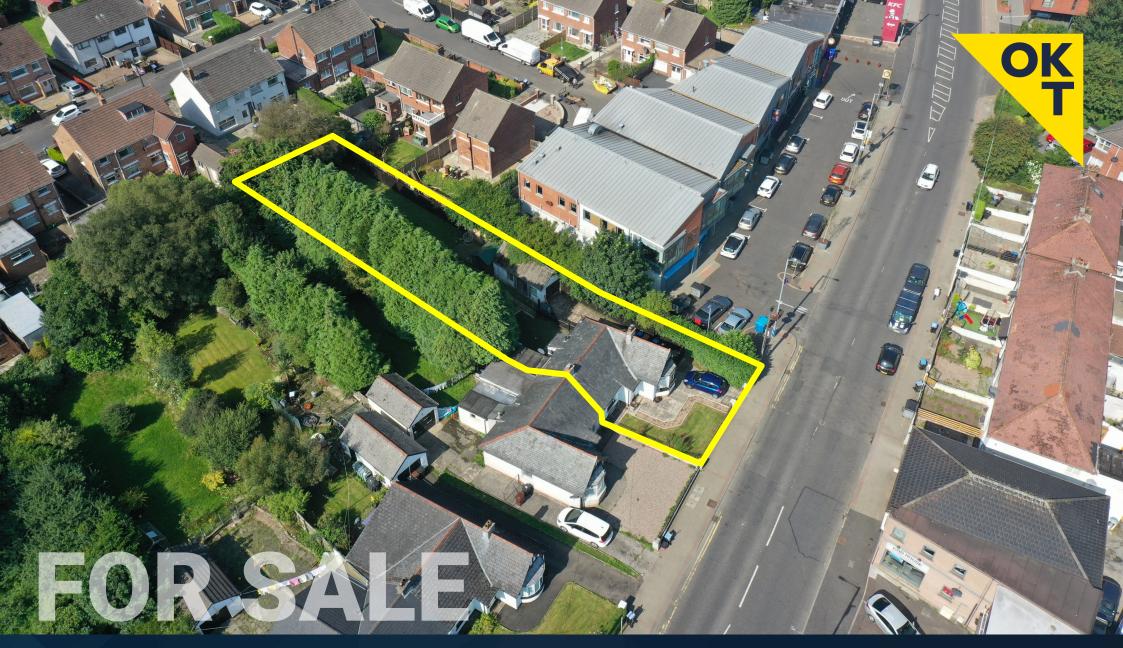

The subject property is located on the Antrim Road, which serves as Glengormley's main thoroughfare and hosts a range of amenities including supermarkets, restaurants, pharmacies and a surgery.

The property bounded by commercial units to the west, with occupiers including Bupa Dental Care and the Indian Ocean Restaurant. On the eastern and southern boundaries, the property is neighboured by medium-density housing.

Externally there is parking to the front of the property, detached garage to the side, and a substantial garden to the rear which has the benefit of a small decked area.