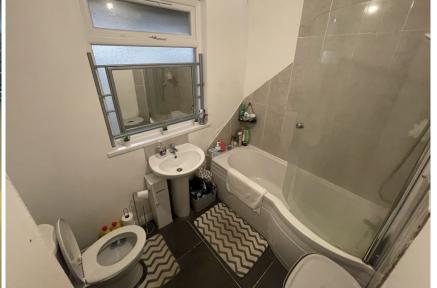

# **DESCRIPTION**

The subject comprises a 2/3 bedroom semi-detached bungalow. Internally the hallway is open plan to the first reception room and leads off to the living room which could become a third bedroom, kitchen, two bedrooms and bathroom. The reception rooms and bedrooms and fitted to include painted and plastered walls and laminate flooring, while the kitchen has tiled flooring with modern upper and lower-level cabinets and provides access to the rear garden. The family bathroom has tiled floors and a three-piece suite with bath / shower combo. The property has gas central heating and double glazing throughout.