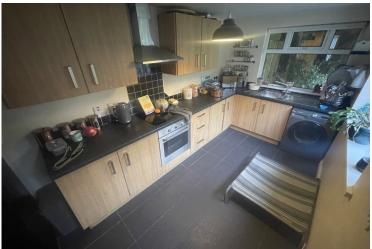

# **DESCRIPTION**

The subject comprises a 2/3 bedroom semi-detached bungalow. Internally the hallway is open plan to the first reception room and leads off to the living room which could become a third bedroom, kitchen, two bedrooms and bathroom. The reception rooms and bedrooms and fitted to include painted and plastered walls and laminate flooring, while the kitchen has tiled flooring with modern upper and lower-level cabinets and provides access to the rear garden. The family bathroom has tiled floors and a three-piece suite with bath / shower combo. The property has gas central heating and double glazing throughout.

### **ACCOMMODATION**

| DESCRIPTION         | AREA (SQ M) | AREA (SQ FT) |
|---------------------|-------------|--------------|
| Reception Room      | c. 12 sq m  | 147 sq ft    |
| Living Room         | c. 12 sq m  | 126 sq ft    |
| Kitchen             | c. 17 sq m  | 136 sq ft    |
| Bedroom 1           | c. 10 sq m  | 105 sq ft    |
| Bedroom 2           | c. 8 sq m   | 89 sq ft     |
| Bathroom            |             | /            |
| Garage              | c. 14 sq m  | 151 sq ft    |
| TOTAL ACCOMMODATION | c. 74 sq m  | 792 sq ft    |