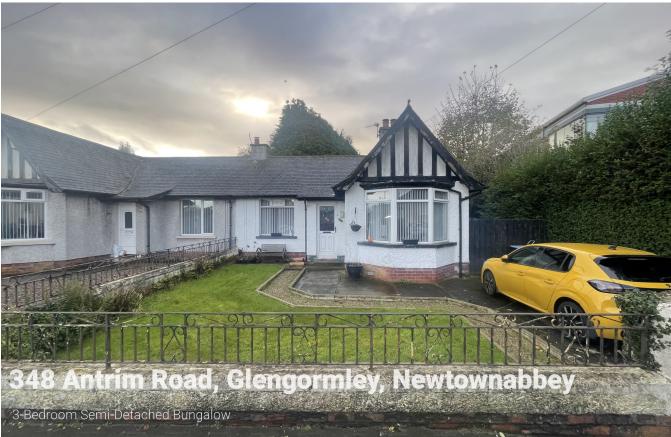

348 Antrim Road, Glengormley, Newtownabbey, BT36 5EQ

Well Presented Semi-Detached 2/3-Bed Bungalow

The subject property is located on the Antrim Road, which serves as Glengormley's main thoroughfare and hosts a range of amenities including supermarkets, restaurants, pharmacies and a surgery.

The property bounded by commercial units to the west, with occupiers including Bupa Dental Care and the Indian Ocean Restaurant. On the eastern and southern boundaries, the property is neighboured by medium-density housing.