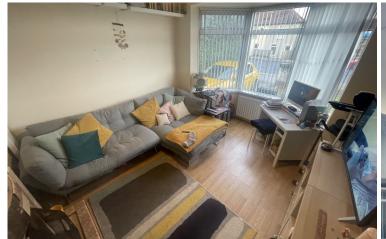

# **DESCRIPTION**

The subject comprises a 2/3 bedroom semi-detached bungalow. Internally the hallway is open plan to the first reception room and leads off to the living room which could become a third bedroom, kitchen, two bedrooms and bathroom. The reception rooms and bedrooms and fitted to include painted and plastered walls and laminate flooring, while the kitchen has tiled flooring with modern upper and lower-level cabinets and provides access to the rear garden. The family bathroom has tiled floors and a three-piece suite with bath / shower combo. The property has gas central heating and double glazing throughout.