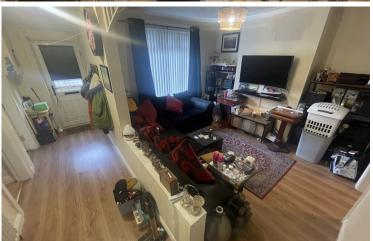

# **DESCRIPTION**

The subject comprises a 2/3 bedroom semi-detached bungalow. Internally the hallway is open plan to the first reception room and leads off to the living room which could become a third bedroom, kitchen, two bedrooms and bathroom. The reception rooms and bedrooms and fitted to include painted and plastered walls and laminate flooring, while the kitchen has tiled flooring with modern upper and lower-level cabinets and provides access to the rear garden. The family bathroom has tiled floors and a three-piece suite with bath / shower combo. The property has gas central heating and double glazing throughout.