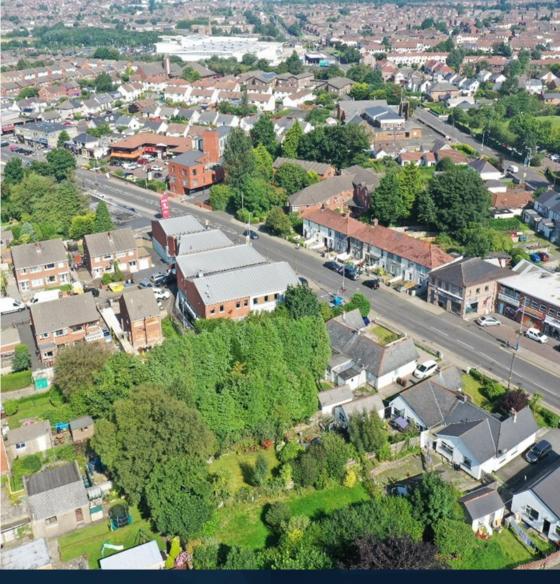

## LOCATION

Glengormley is a popular and rapidly expanding suburban town located in the greater Belfast Metropolitan Area, c. 8 miles North of Belfast City Centre and 1 mile from the Sandyknowes Roundabout junction off the M2 Motorway

The subject property is located on the Antrim Road, which serves as Glengormley's main thoroughfare and hosts a range of amenities including supermarkets, restaurants, pharmacies and a surgery.

The property bounded by commercial units to the west, with occupiers including Bupa Dental Care and the Indian Ocean Restaurant. On the eastern and southern boundaries, the property is neighboured by medium-density housing.