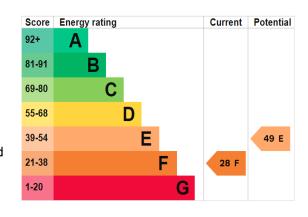

# **DESCRIPTION**

The subject comprises a 2/3 bedroom semi-detached bungalow. Internally the hallway is open plan to the first reception room and leads off to the living room which could become a third bedroom, kitchen, two bedrooms and bathroom. The reception rooms and bedrooms and fitted to include painted and plastered walls and laminate flooring, while the kitchen has tiled flooring with modern upper and lower-level cabinets and provides access to the rear garden. The family bathroom has tiled floors and a three-piece suite with bath / shower combo. The property has gas central heating and double glazing throughout.