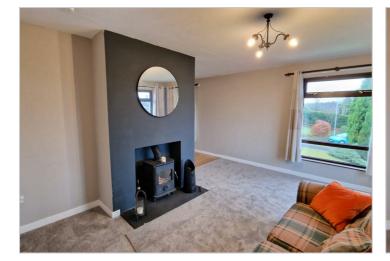

The property is comprised of a spacious entrance hall through to a stunning open plan living room/dining area, a wood burning stove is center of the room. The kitchen avails of a range of high and low level units. The hallway leads to the 3 bedrooms and the main family bathroom with a modern 4 piece white suite.

- Fantastic family bungalow located just off the Banbridge Road
- Spacious living dining area with a log burning stove
- 3 Modern bedrooms
- White bathrooms suite comprising of wc, basin, bath and separate shower unit
- Oil heating and double glazed
- Rear garden laid in decking and a beautiful patio area ideal for BBQ's
- Available right away