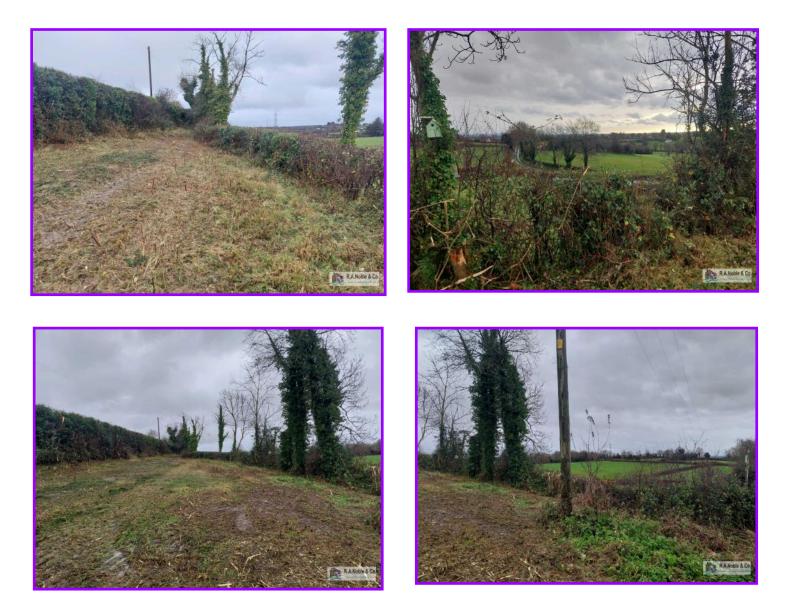

## Description

This excellent dwelling site is exquisitely poised on a generous elevated C. 0.2 acre plot with private access from the Stewartstown Road.

Mains water services the site and Eeectric services are also nearby.

## Planning

The site benefits from outline planning permission for a single storey or 2 storey dwelling:

Further details and plans available upon request by bona fide purchasers.

Planning Reference No: LA09/2020/0519/O