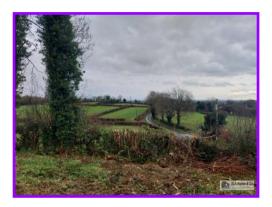

### **RESIDENTIAL SITE**

w.nobleauctioneers.co.uk This beautiful site is extremely conveniently located off the Stewartstown Road approximately 6 miles from Dungannon and 8 miles from Cookstown. The M1 motorway is approximately 5.5 miles from the site. The site is situated in a peaceful countryside location benefitting from outstanding views of the local countryside.

## Description

This excellent dwelling site is exquisitely poised on a generous elevated C. 0.2 acre plot with private access from the Stewartstown Road.

Mains water services the site and Eeectric services are also nearby.