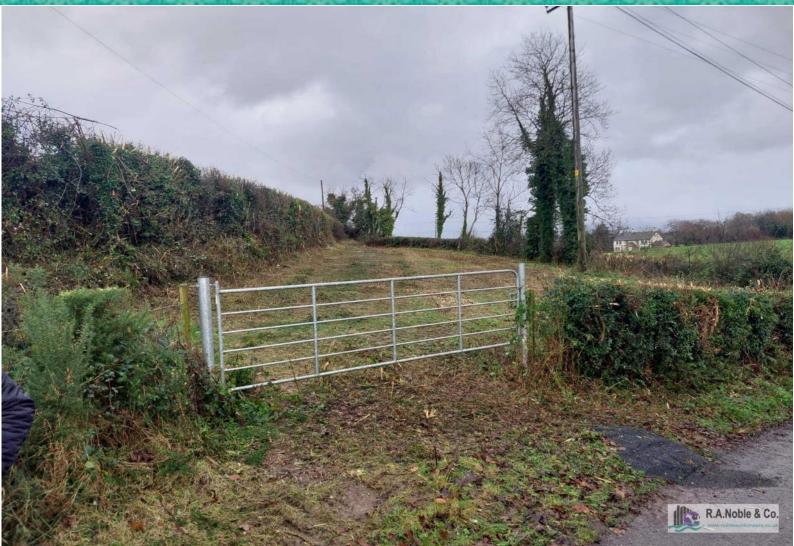

### **RESIDENTIAL SITE**

w.nobleauctioneers.co.uk This beautiful site is extremely conveniently located off the Stewartstown Road approximately 6 miles from Dungannon and 8 miles from Cookstown. The M1 motorway is approximately 5.5 miles from the site. The site is situated in a peaceful countryside location benefitting from outstanding views of the local countryside.

## Description

This excellent dwelling site is exquisitely poised on a generous elevated C. 0.2 acre plot with private access from the Stewartstown Road.

Mains water services the site and Eeectric services are also nearby.

## Planning

The site benefits from outline planning permission for a single storey or 2 storey dwelling:

Further details and plans available upon request by bona fide purchasers.

Planning Reference No: LA09/2020/0519/O