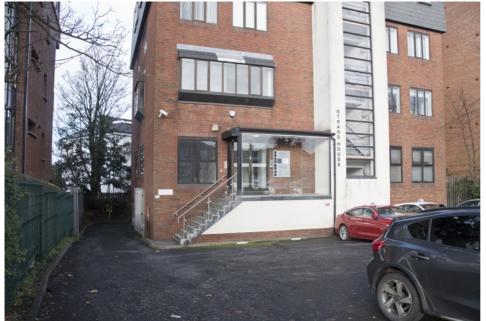

## **LOCATION**

Stand House is located on the Holywood road in East Belfast. Holywood Road is a main arterial route linking the Newtownards Road to the Belmont Road and Outer Ring. The Immediate area comprises a range of commercial uses. Strand House is a short walk from the junction with the Newtownards Road and benefits from a range of sustainable transport options to include the Metro bus service, the Glider and the Connswater and Comber Greenways. The property is 2 miles east of Belfast city centre with Belfast City Airport also within a 10 minute drive.

This ground floor office suite is well finished to include plastered and painted walls, some recessed LED lighting, solid floor overlaid with vinyl and tiles, gas central heating with some feature radiators plus lift access. This is an adaptable space providing open plan, private offices and meeting rooms, kitchen plus disabled access WC, along with additional communal WCs. Five dedicated car park spaces to the front and rear are also included.

## **ACCOMMODATION**

Ground Floor Office Suite c.1,840 sq.ft. (171 sq.m.) plus Five Dedicated Car Park Spaces

Suite 2, 3 Church Street, Newtownards BT23 4AN Telephone +44 (0)28 9131 3830 e-mail: gareth@trcommercial.co.uk