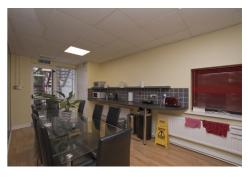

This ground floor office suite is well finished to include plastered and painted walls, some recessed LED lighting, solid floor overlaid with vinyl and tiles, gas central heating with some feature radiators plus lift access. This is an adaptable space providing open plan, private offices and meeting rooms, kitchen plus disabled access WC, along with additional communal WCs. Five dedicated car park spaces to the front and rear are also included.