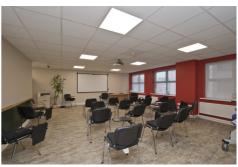

This ground floor office suite is well finished to include plastered and painted walls, some recessed LED lighting, solid floor overlaid with vinyl and tiles, gas central heating with some feature radiators plus lift access. This is an adaptable space providing open plan, private offices and meeting rooms, kitchen plus disabled access WC, along with additional communal WCs. Five dedicated car park spaces to the front and rear are also included.

## **ACCOMMODATION**

Ground Floor Office Suite c.1,840 sq.ft. (171 sq.m.) plus Five Dedicated Car Park Spaces

Suite 2, 3 Church Street, Newtownards BT23 4AN Telephone +44 (0)28 9131 3830 e-mail: gareth@trcommercial.co.uk