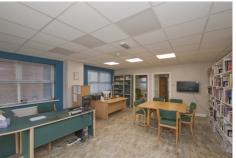

This ground floor office suite is well finished to include plastered and painted walls, some recessed LED lighting, solid floor overlaid with vinyl and tiles, gas central heating with some feature radiators plus lift access. This is an adaptable space providing open plan, private offices and meeting rooms, kitchen plus disabled access WC, along with additional communal WCs. Five dedicated car park spaces to the front and rear are also included.