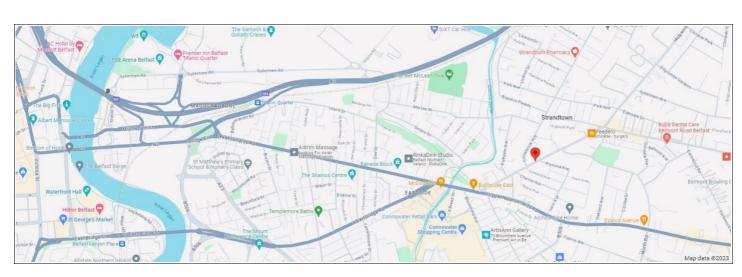

## **LOCATION**

Stand House is located on the Holywood road in East Belfast. Holywood Road is a main arterial route linking the Newtownards Road to the Belmont Road and Outer Ring. The Immediate area comprises a range of commercial uses. Strand House is a short walk from the junction with the Newtownards Road and benefits from a range of sustainable transport options to include the Metro bus service, the Glider and the Connswater and Comber Greenways. The property is 2 miles east of Belfast city centre with Belfast City Airport also within a 10 minute drive.