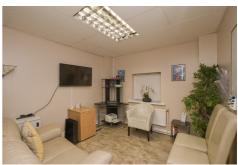

This ground floor office suite is well finished to include plastered and painted walls, some recessed LED lighting, solid floor overlaid with vinyl and tiles, gas central heating with some feature radiators plus lift access. This is an adaptable space providing open plan, private offices and meeting rooms, kitchen plus disabled access WC, along with additional communal WCs. Five dedicated car park spaces to the front and rear are also included.