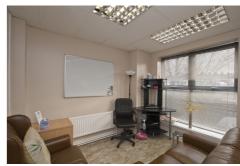

This ground floor office suite is well finished to include plastered and painted walls, some recessed LED lighting, solid floor overlaid with vinyl and tiles, gas central heating with some feature radiators plus lift access. This is an adaptable space providing open plan, private offices and meeting rooms, kitchen plus disabled access WC, along with additional communal WCs. Five dedicated car park spaces to the front and rear are also included.