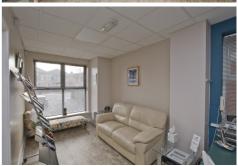

This ground floor office suite is well finished to include plastered and painted walls, some recessed LED lighting, solid floor overlaid with vinyl and tiles, gas central heating with some feature radiators plus lift access. This is an adaptable space providing open plan, private offices and meeting rooms, kitchen plus disabled access WC, along with additional communal WCs. Five dedicated car park spaces to the front and rear are also included.