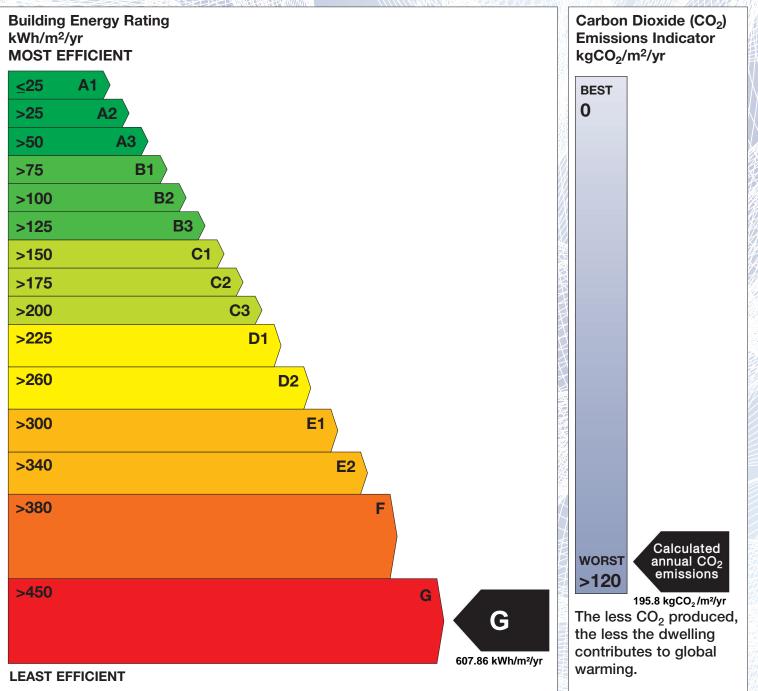

## **Building Energy Rating (BER)**

| BER for the building detailed below is: |                                                     | G      |
|-----------------------------------------|-----------------------------------------------------|--------|
| Address                                 | BALLYCONDRA<br>CROSS<br>BALLYRAGGET<br>CO. KILKENNY |        |
| Eircode                                 | R95E8R2                                             |        |
| BER Number                              | 116913625                                           |        |
| Date of Issue                           | 25/10/2023                                          |        |
| Valid Until                             | 25/10/2033                                          |        |
| Assessor Number                         | 105839                                              |        |
| Assessor Company No                     | 102839                                              | 1141Nm |

The Building Energy Rating (BER) is an indication of the energy performance of this dwelling. It covers energy use for space heating, water heating, ventilation and lighting, calculated on the basis of standard occupancy. It is expressed as primary energy use per unit floor area per year (kWh/m<sup>2</sup>/yr).

'A' rated properties are the most energy efficient and will tend to have the lowest energy bills.

**IMPORTANT:** This BER is calculated on the basis of data provided to and by the BER Assessor, and using the version of the assessment software quoted below. A future BER assigned to this dwelling may be different, as a result of changes to the dwelling or to the assessment software.