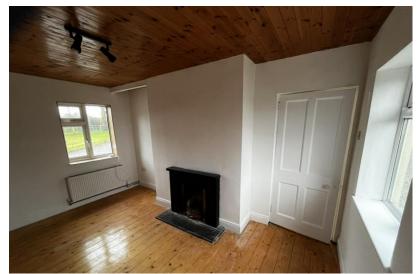

# ACCOMMODATION COMPRISES OF THE FOLLOWING:~

Entrance Porch 3'03 x 3'02 (0.92 x 0.92)

Tiled flooring

Hallway 16'03 x 3'06 (4.9 x 0.93)

Tiled floor

14'10 x 10'

Dining-Living Area Tiled floor, solid fuel stove

fireplace

14'7 x 9'5 (4.5 x 2.9)

Timber flooring, timber

panelled ceiling, fireplace

Bedroom 3