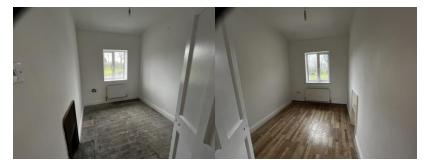

**Kitchenette** 7'9 x 3'9 (2.4 x 1.2)

Tiled floor

Bathroom 3' x 9'2 (0.91 x 2.8)

WHB, WC and Bath, Tiled

floor

Bedroom 1 7'10 x 10'9 (2.2 x 3.3)

Laminate flooring

8' x 10'5 (2.4 x 3.2) **Bedroom 2** Timber flooring, iron

fireplace

14'7 x 9'5 (4.5 x 2.9)

Timber flooring, timber

panelled ceiling, fireplace

Bedroom 3