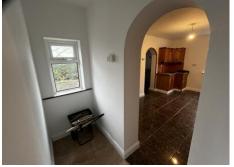

# ACCOMMODATION COMPRISES OF THE FOLLOWING:~

Entrance Porch 3'03 x 3'02 (0.92 x 0.92)

Tiled flooring

Hallway 16'03 x 3'06 (4.9 x 0.93)

Tiled floor

14'10 x 10'

Dining-Living Area Tiled floor, solid fuel stove