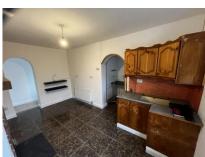

# ACCOMMODATION COMPRISES OF THE FOLLOWING:~

Entrance Porch 3'03 x 3'02 (0.92 x 0.92)

Tiled flooring

Hallway 16'03 x 3'06 (4.9 x 0.93)

Tiled floor

14'10 x 10'

Dining-Living Area Tiled floor, solid fuel stove

**Kitchenette** 7'9 x 3'9 (2.4 x 1.2)

Tiled floor

Bathroom 3' x 9'2 (0.91 x 2.8)

WHB, WC and Bath, Tiled

floor

Bedroom 1 7'10 x 10'9 (2.2 x 3.3)

Laminate flooring

8' x 10'5 (2.4 x 3.2) **Bedroom 2** Timber flooring, iron