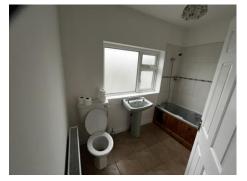

**Kitchenette** 7'9 x 3'9 (2.4 x 1.2)

Tiled floor

Bathroom 3' x 9'2 (0.91 x 2.8)

WHB, WC and Bath, Tiled

floor

Bedroom 1 7'10 x 10'9 (2.2 x 3.3)

Laminate flooring

8' x 10'5 (2.4 x 3.2) **Bedroom 2** Timber flooring, iron