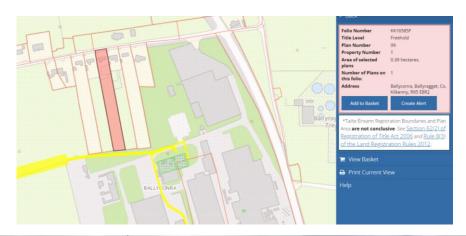

# Ballyconra, Ballyragget, Co. Kilkenny. R95 E8R2

FOR SALE BY PRIVATE TREATY

Three bedroom cottage standing on 0.39 ha / 0.96 acres with two entrance gates to the front, one which leads to the shed / yard to rear of property. Accommodation includes entrance porch, kitchen-living, 3 bedrooms and bathroom.

### Features

- Long narrow site of c.0.96 Acres
- Only 2.87km to Ballyragget
- Block built shed to rear with electricity (workshop)
- DG PVC windows
- Two vehicular entrance gates
- Potential to extend subject to planning