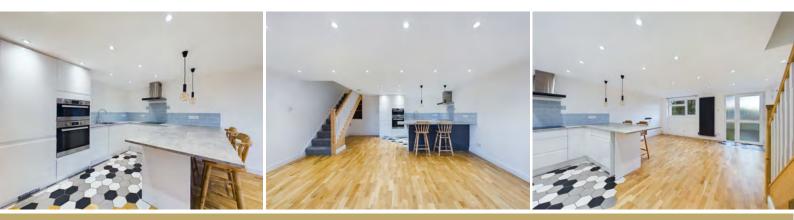

This captivating property is efficiently designed over two floors, offering a seamless blend of modern elegance and undeniable functionality. The ground floor welcomes you to a stylishly-decorated open plan concept featuring sleek, contemporary LED downlighting, and a spacious kitchen nestled within a comfortable living area. This modern space boasts a selection of integrated appliances, fostering a harmonious blend of design and functionality. This generously sized reception space is ideal for those looking to entertain, alongside plentiful floorspace for a selection of homely furnishings.