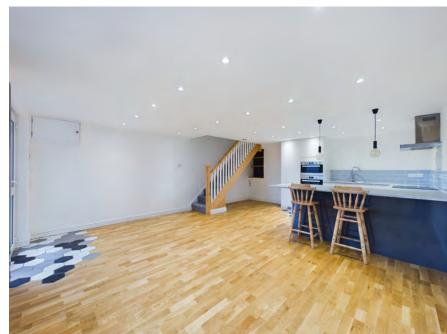

This captivating property is efficiently designed over two floors, offering a seamless blend of modern elegance and undeniable functionality. The ground floor welcomes you to a stylishly-decorated open plan concept featuring sleek, contemporary LED downlighting, and a spacious kitchen nestled within a comfortable living area. This modern space boasts a selection of integrated appliances, fostering a harmonious blend of design and functionality. This generously sized reception space is ideal for those looking to entertain, alongside plentiful floorspace for a selection of homely furnishings.