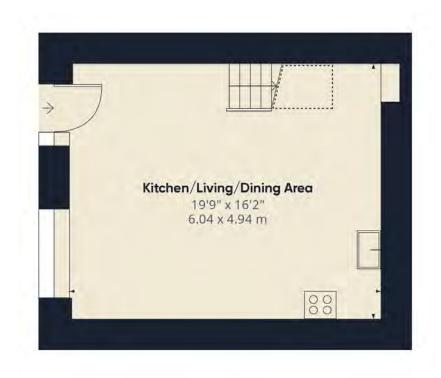

This captivating property is efficiently designed over two floors, offering a seamless blend of modern elegance and undeniable functionality. The ground floor welcomes you to a stylishly-decorated open plan concept featuring sleek, contemporary LED downlighting, and a spacious kitchen nestled within a comfortable living area. This modern space boasts a selection of integrated appliances, fostering a harmonious blend of design and functionality. This generously sized reception space is ideal for those looking to entertain, alongside plentiful floorspace for a selection of homely furnishings.

To the exterior, Number 4 offers a charming frontage, as a result of a select combination of exposed brickwork, neutral render and cladded featuring. The enclosed front garden finalises the property boundary, alongside the undeniable advantage of a dedicated parking space opposite.