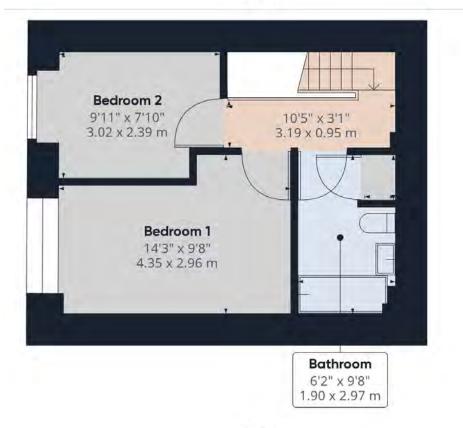

Moving upstairs, you will find two comfortably-sized bedrooms, each designed to offer a sense of tranquillity and relaxation for your restful nights. Bedroom one is a respectable double bedroom, with bedroom two being versatile to offer further private living accommodation, or the comforts to be a pleasant home office if desired.

Completing the upper floor is a bathroom boasting a comfortable bath, complimented by the continued neutral décor theme. Further practicalities include easy access to the boiler cupboard, providing additional storage alongside the generous loft space above.