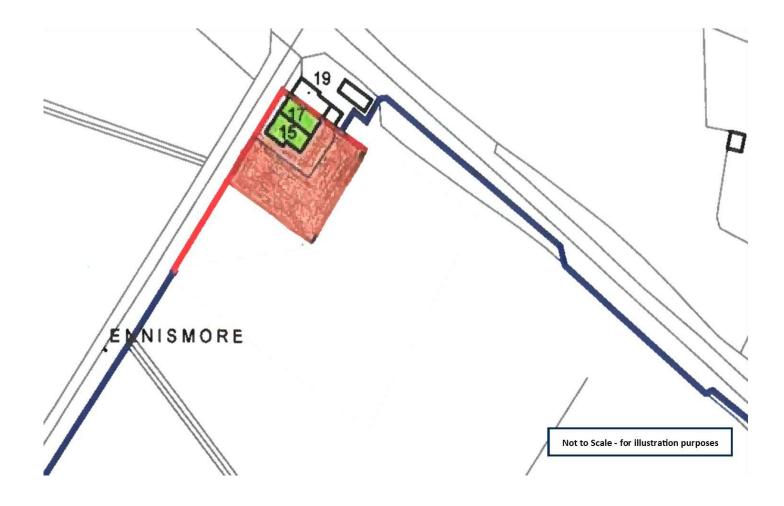

## FOR SALE Building sites at

15 & 17 Ennismore Road, Maghery, Portadown BT62 1SY.

Planning reference: LA08/2022/0418/O.

These sites can be sold together or separately. Site may be suitable for one larger dwelling (subject to approval).

Additional land may be available for purchase.