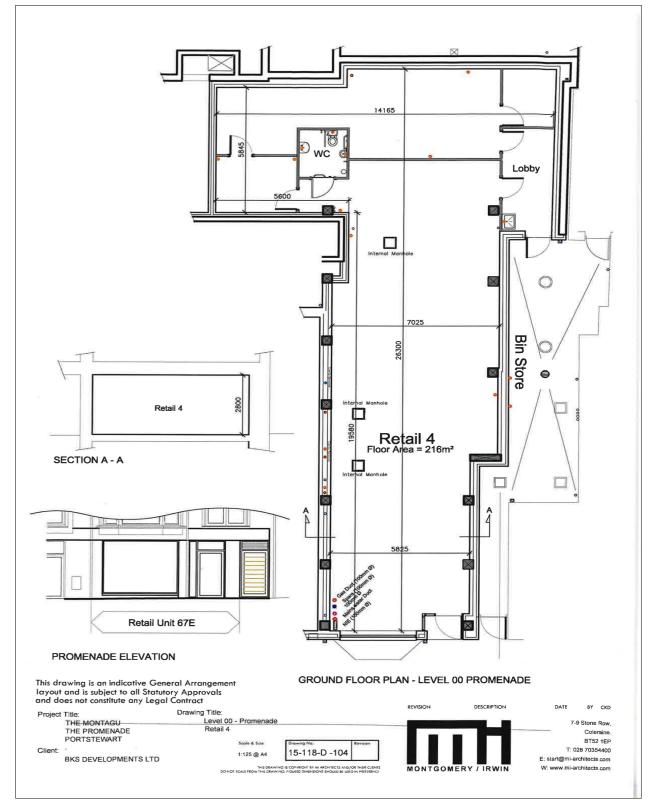

#### **ACCOMMODATION COMPRISES:**

Shop:

2325 square footage, width varies: 5.825m, 7.025m and 14.165m. Depth 26.3 meters.

Lobby/Kitchen area:

With stainless steel sink unit.

W.C:

With wash hand basin.

**Bin Store:** 

#### **SPECIAL FEATURES:**

- \*\* 3 Phase Electric
- \*\* Prominent Position On Portstewart Promenade With Heavy Footfall
- \*\* Expansive Unit Extending To 2357 Square Feet
- \*\* Plenty Of Space For Shelving & Displays