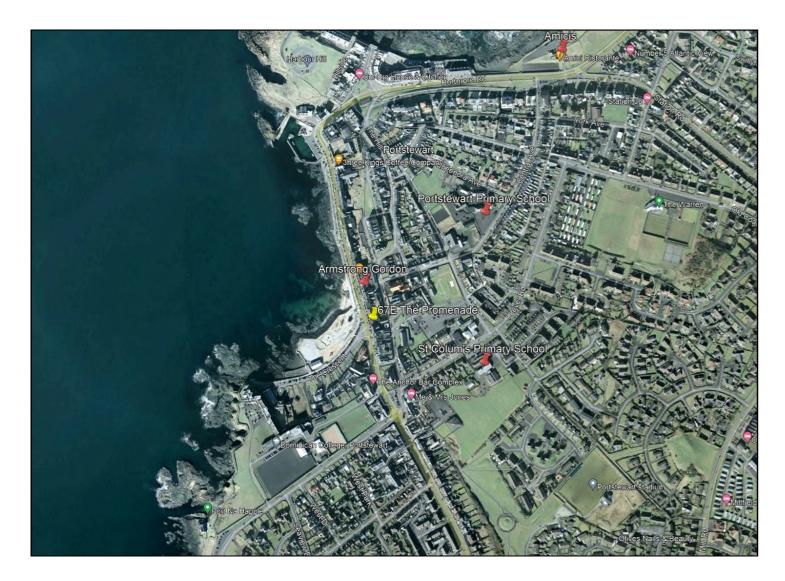

### **PORTSTEWART**

Retail Unit 4, The Montagu
67E The Promenade
BT55 7AF
Offers Over £35,000 per annum

028 7083 2000 www.armstronggordon.com Situated on the prime retail patch of Portstewart's iconic Promenade, an exciting opportunity awaits retails seeking a thriving location for their business. This expansive retail unit, now available for rent, commands attention with its prominent position overlooking the Promenade and Portstewart's Bay.

Travelling along Portstewart from the diamond roundabout, continue onto the Promenade and number 67E is located opposite Portstewart townhall on the ground floor of the Montagu development.