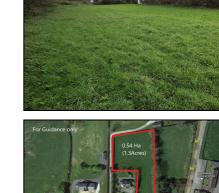

## Poulacapple East, Mullinahone

Brought to the market by P.F. Quirke & Co. Ltd. is an excellent site of c.1.3 acres contained in Folio TY18621. The site is locate just off the Clonmel/Kilkenny road adjacent to Poulacapple Primary School, and is convenient to Mullinahone and Callan and within easy commute to Clonmel and Kilkenny. All services available.