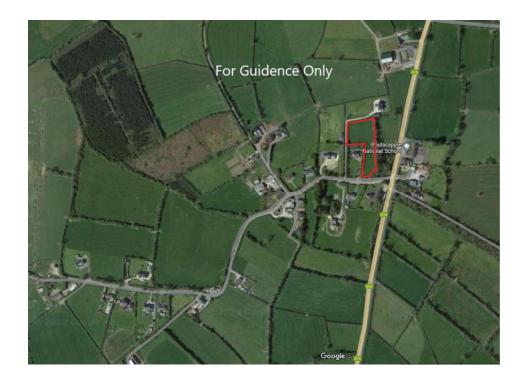

## Poulacapple East, Mullinahone

Brought to the market by P.F. Quirke & Co. Ltd. is an excellent site of c.1.3 acres contained in Folio TY18621. The site is locate just off the Clonmel/Kilkenny road adjacent to Poulacapple Primary School, and is convenient to Mullinahone and Callan and within easy commute to Clonmel and Kilkenny. All services available.