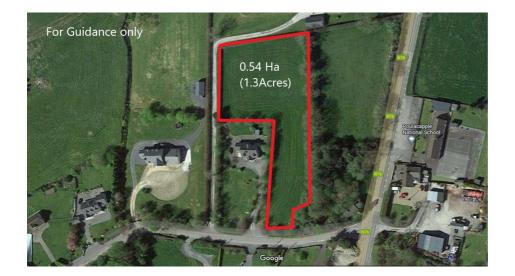

## Poulacapple East, Mullinahone

Brought to the market by P.F. Quirke & Co. Ltd. is an excellent site of c.1.3 acres contained in Folio TY18621. The site is locate just off the Clonmel/Kilkenny road adjacent to Poulacapple Primary School, and is convenient to Mullinahone and Callan and within easy commute to Clonmel and Kilkenny. All services available.