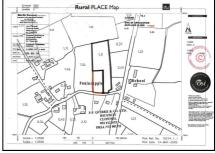

## Poulacapple East, Mullinahone

Brought to the market by P.F. Quirke & Co. Ltd. is an excellent site of c.1.3 acres contained in Folio TY18621. The site is locate just off the Clonmel/Kilkenny road adjacent to Poulacapple Primary School, and is convenient to Mullinahone and Callan and within easy commute to Clonmel and Kilkenny. All services available.