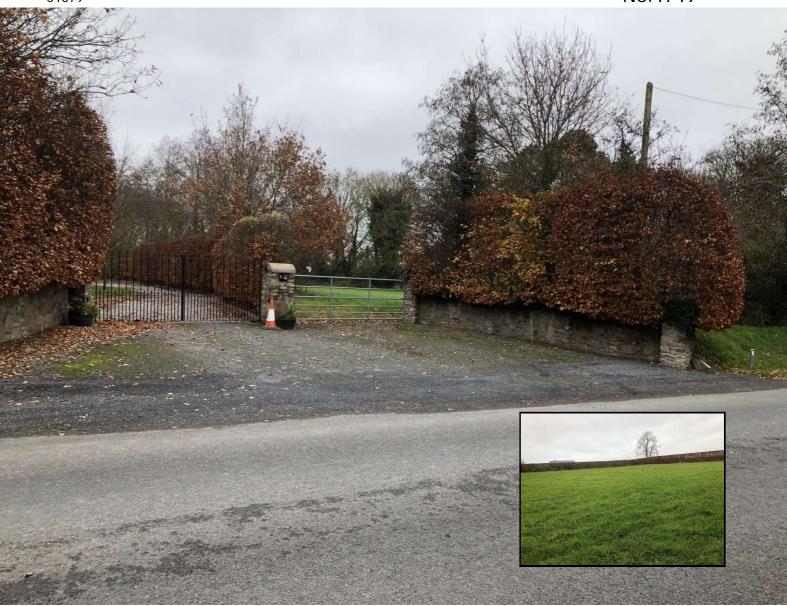

## Poulacapple East, Mullinahone

Brought to the market by P.F. Quirke & Co. Ltd. is an excellent site of c.1.3 acres contained in Folio TY18621. The site is locate just off the Clonmel/Kilkenny road adjacent to Poulacapple Primary School, and is convenient to Mullinahone and Callan and within easy commute to Clonmel and Kilkenny. All services available.