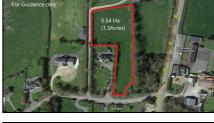

## Poulacapple East, Mullinahone

Brought to the market by P.F. Quirke & Co. Ltd. is an excellent site of c.1.3 acres contained in Folio TY18621. The site is locate just off the Clonmel/Kilkenny road adjacent to Poulacapple Primary School, and is convenient to Mullinahone and Callan and within easy commute to Clonmel and Kilkenny. All services available.