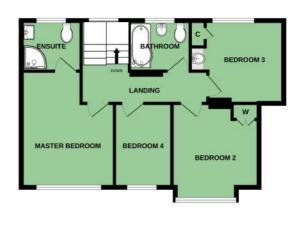

#### **First Floor**

Landing

**Family Bathroom** 

**Bedroom Two** 12'2" x 10'2"

Bedroom One with En Suite 14'6" x 11'8"

Bedroom Three 11'7" x 9'8"

**Bedroom Four** 10'8" x 7'

GROUND FLOOR 1ST FLOOR

Whitst every attempt has been made to ensure the accuracy of the floorplan contained here, measurements of doors, windows, rooms and any other items are approximate and no responsibility is taken for any error, omission or mis-statement. This plan is for illustrative purposes only and should be used as such by any prospective purchaser. This services, systems and appliances shown have not been tested and no guarante as the properties of the properties of efficiency can be given.