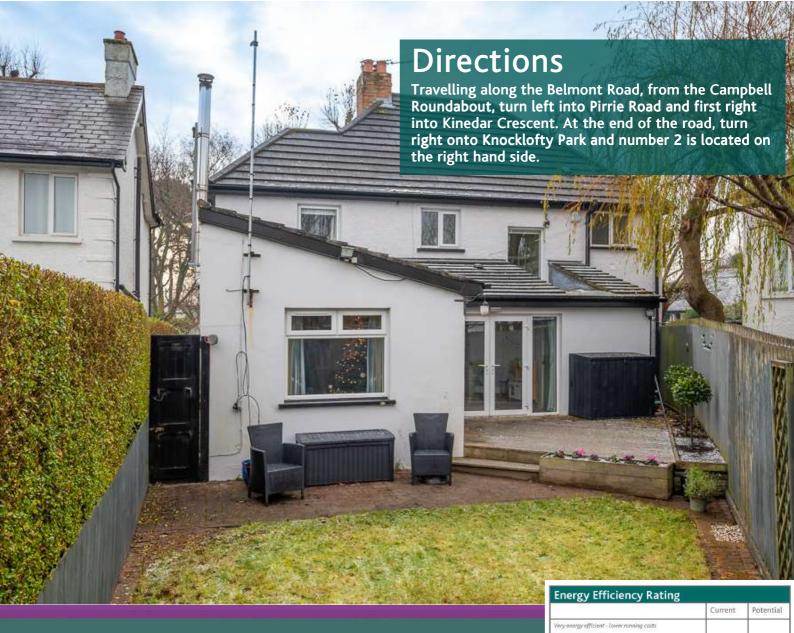

Number 2 is situated on a level site with a private rear garden laid in lawns with a raised decked area ideal for outdoor entertaining. To the front there is a tarmac driveway and corner garden laid in lawns. The property further benefits from excellent storage, UPVC double glazing and gas fired central heating. Overlooking a small green on the corner of Knocklofty Park and Wandsworth Road, this attractive property has many highly sought after attributes, as well as being walking distance to Belmont and Ballyhackamore Villages. We therefore recommend inspection at your earliest convenience to appreciate all that this fantastic family home has to offer.