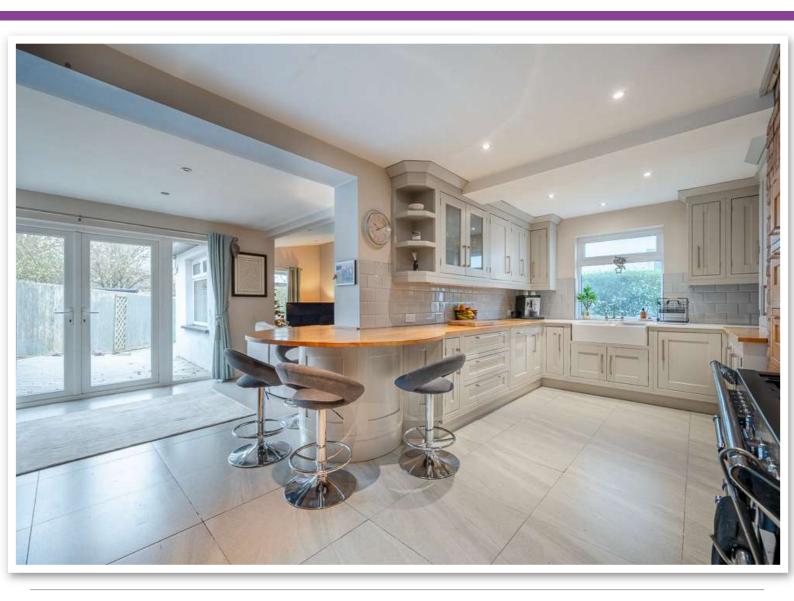

This fantastic, detached property offers spacious accommodation with an adaptable layout that will cater for family living. Of particular note, on the ground floor there is a bespoke fitted kitchen with casual breakfast bar dining leading to an open plan living and dining space. The ground floor also comprises of a separate lounge, downstairs WC/utility and an extra reception room which can be used as an office or snug. To the first floor there are four well-proportioned bedrooms, principle with en suite shower room and a contemporary family bathroom.

**Downstairs WC** 

**Kitchen** 17'9" x 9'6"