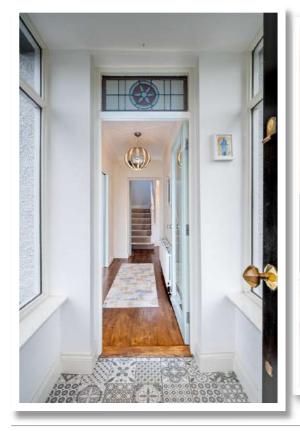

#### **Ground Floor**

**Reception Porch** 

**Reception Hall** 

Front Reception Room / Office 15' x 7'5"

**Further Hallway** 

**Lounge** 17'6" x 12'7"

L-Shaped Living / Dining Space 21'8" x 18'2"

**Utility Room** 