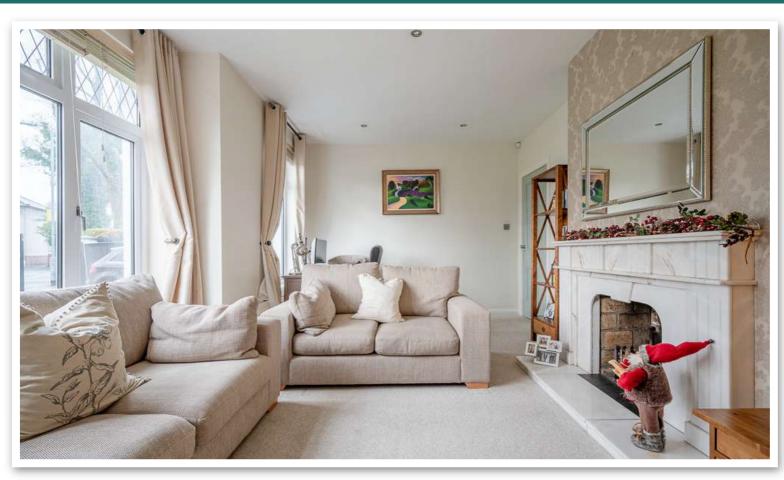

This fantastic, detached property offers spacious accommodation with an adaptable layout that will cater for family living. Of particular note, on the ground floor there is a bespoke fitted kitchen with casual breakfast bar dining leading to an open plan living and dining space. The ground floor also comprises of a separate lounge, downstairs WC/utility and an extra reception room which can be used as an office or snug. To the first floor there are four well-proportioned bedrooms, principle with en suite shower room and a contemporary family bathroom.

#### **Ground Floor**

**Reception Porch** 

**Reception Hall** 

Front Reception Room / Office 15' x 7'5"

**Further Hallway** 

**Lounge** 17'6" x 12'7"

L-Shaped Living / Dining Space 21'8" x 18'2"

**Utility Room** 