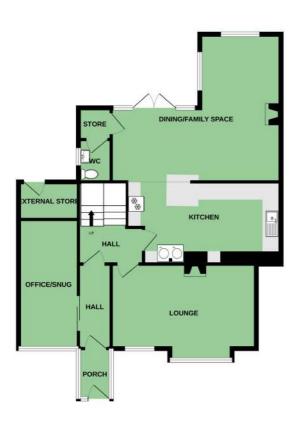

#### **Ground Floor**

**Reception Porch** 

**Reception Hall** 

Front Reception Room / Office 15' x 7'5"

**Further Hallway** 

**Lounge** 17'6" x 12'7"

L-Shaped Living / Dining Space 21'8" x 18'2"

**Utility Room** 

**Downstairs WC** 

**Kitchen** 17'9" x 9'6"

#### Outside

Extensive Enclosed Front Garden with Corner Garden

Tarmac Driveway with Ample Parking

**Enclosed Private Rear** Garden

For more information and photographs regarding the accommodation in this property, please visit:

GROUND FLOOR 1ST FLOOR

Whitst every attempt has been made to ensure the accuracy of the floorplan contained here, measurements of doors, windows, rooms and any other items are approximate and no responsibility is taken for any error, omission or mis-statement. This plan is for illustrative purposes only and should be used as such by any prospective purchaser. This services, systems and appliances shown have not been tested and no guarante as the properties of the properties of efficiency can be given.