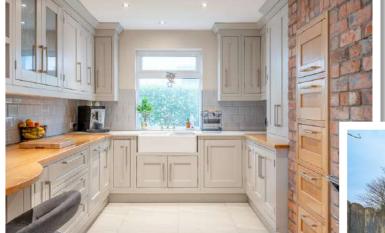

This fantastic, detached property offers spacious accommodation with an adaptable layout that will cater for family living. Of particular note, on the ground floor there is a bespoke fitted kitchen with casual breakfast bar dining leading to an open plan living and dining space. The ground floor also comprises of a separate lounge, downstairs WC/utility and an extra reception room which can be used as an office or snug. To the first floor there are four well-proportioned bedrooms, principle with en suite shower room and a contemporary family bathroom.

**Downstairs WC** 

**Kitchen** 17'9" x 9'6"