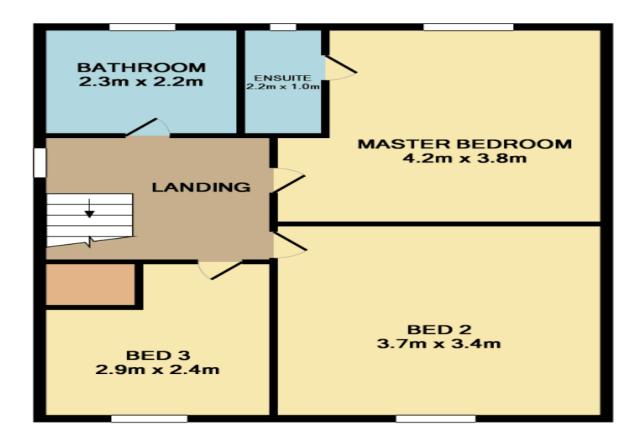

11 www.hannath.com

### **FOR SALE**



# 24 Wentworth Green, Portadown BT62 3WG 3



1

(1)

An excellent three bedroom semi detached property situated within this established and popular development of similar style homes.

Not only offering excellent living accommodation, this property also provides potential purchasers with a comfortable home, to include a variety of noteworthy features necessary for modern family living.





www.hannath.com portadown@hannath.com



#### Features

- Bigger than your average semi detached house in excess of 1100 sq. ft.
- Living room with feature fireplace
- Spacious kitchen / dining area
- Well maintained private garden with patio area
- Master bedroom with en suite
- Two further well proportioned bedrooms

#### Location











**GROUND FLOOR** 



#### **1ST FLOOR**



## Find out why so many people choose

## Hannath

### www.hannath.com

All your property requirements under one umbrella

These particulars are given on the understanding that they will not be construed as part of a contract, conveyance or lease. Whilst every care is taken in compiling the information we can give no guarantee as to the accuracy thereof.