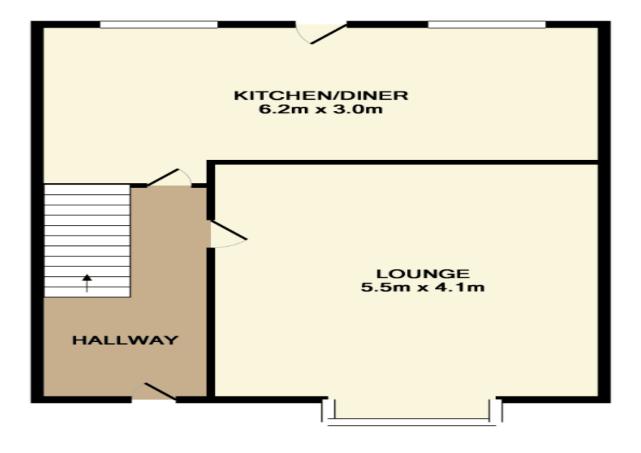

£115,000

028 3839 9911 www.hannath.com

### **FOR SALE**



# 24 Wentworth Green, Portadown BT62 3WG 3



1

(1)

An excellent three bedroom semi detached property situated within this established and popular development of similar style homes.

Not only offering excellent living accommodation, this property also provides potential purchasers with a comfortable home, to include a variety of noteworthy features necessary for modern family living.





www.hannath.com portadown@hannath.com



#### Features

- Bigger than your average semi detached house in excess of 1100 sq. ft.
- Living room with feature fireplace
- Spacious kitchen / dining area
- Well maintained private garden with patio area
- Master bedroom with en suite
- Two further well proportioned bedrooms

#### Location











**GROUND FLOOR** 



#### **1ST FLOOR**



## Find out why so many people choose

## Hannath

### www.hannath.com

All your property requirements under one umbrella

These particulars are given on the understanding that they will not be construed as part of a contract, conveyance or lease. Whilst every care is taken in compiling the information we can give no guarantee as to the accuracy thereof.