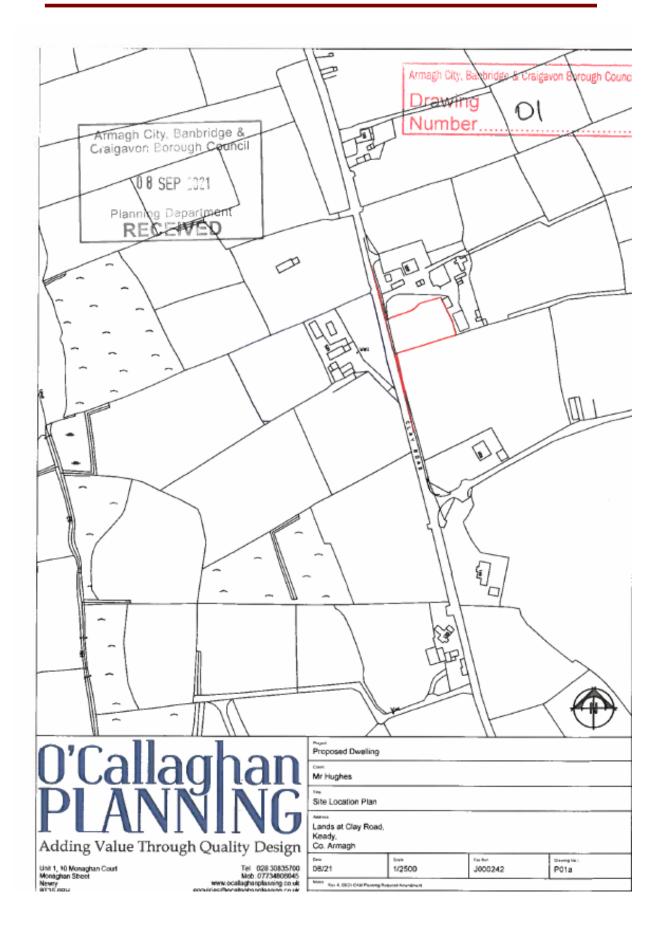

### **□** LOCATION

From Keady travel approx. 3 miles on Clay Road and the subject site is on the left hand side.