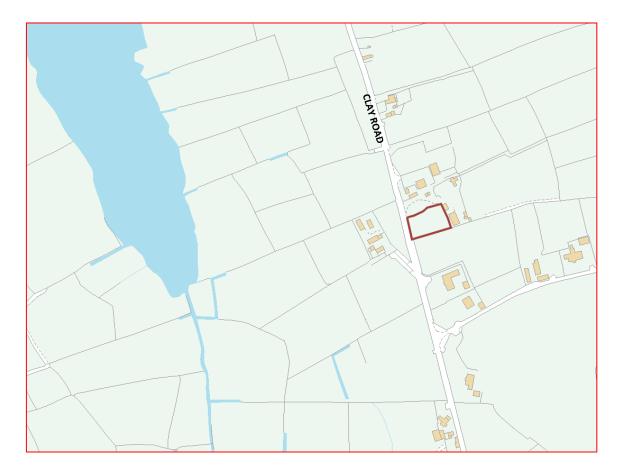

### **□** LOCATION

From Keady travel approx. 3 miles on Clay Road and the subject site is on the left hand side.

### □ AREA

The site extends to approximately 0.4 acres.