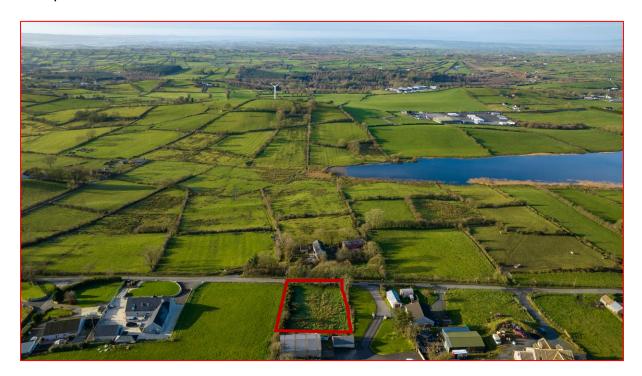

**CLAY ROAD KEADY** CO. ARMAGH

### APPROVED BUILDING SITE EXTENDING TO APPROXIMATELY 0.4 **ACRES FOR SALE**

This site is situated approx. 3 miles from Keady, offering excellent views of the surrounding countryside and Gentle Owens Lake.

### □ AREA

The site extends to approximately 0.4 acres.