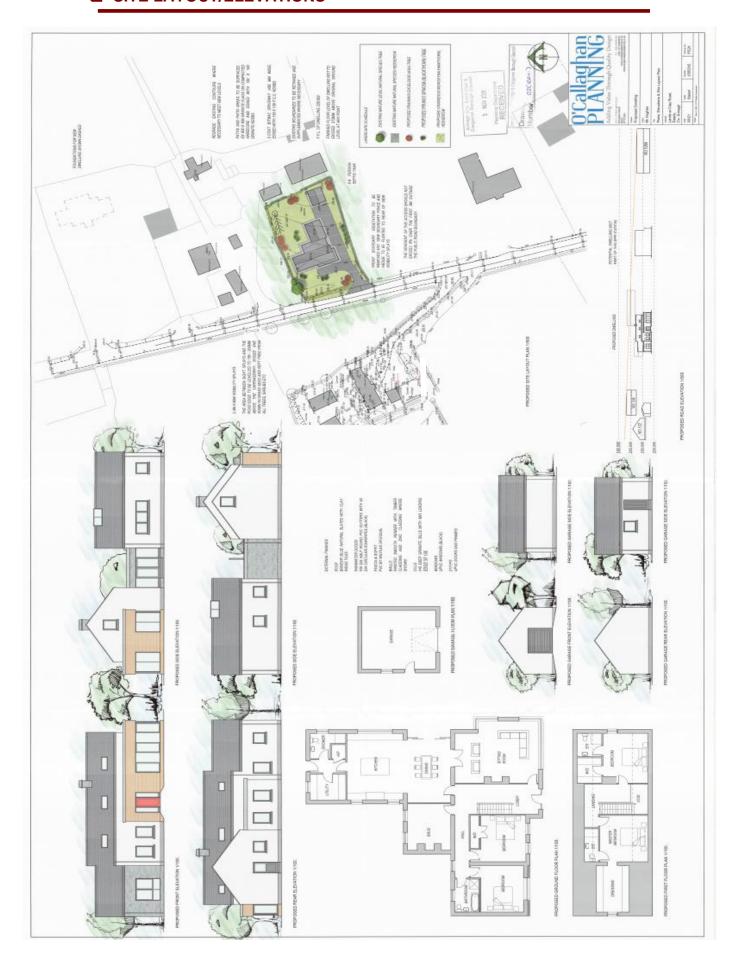

storey and half dwelling and detached garage.

Intending purchasers are advised to have their own architect provide independent planning advice.

### □ AREA

The site extends to approximately 0.4 acres.



## **□** VENDOR'S SOLICITOR

Peter Haughey, JJ Haughey Solicitors, 19 College Street, Armagh

# ■ VIEWING

By inspection on site.



### □ OFFERS

We reserve the right on behalf of the vendor to conclude the bidding (if necessary) by holding a meeting of all the bidders on a specified date and time in our office.

In the event that a meeting is to be arranged only those interested parties with a valid offer on the property by the closing date can be assured of being notified of the specific time and date.



### **□** GUIDE PRICE

Offers around £50,000





## ☐ SITE LAYOUT/ELEVATIONS