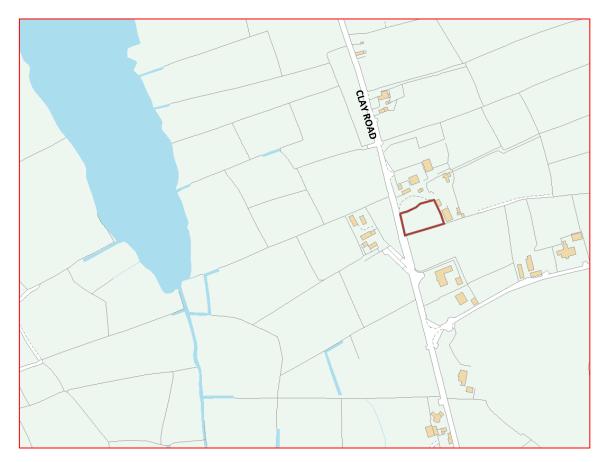

#### □ LOCATION

From Keady travel approx. 3 miles on Clay Road and the subject site is on the left hand side.

#### □ SITE MAP