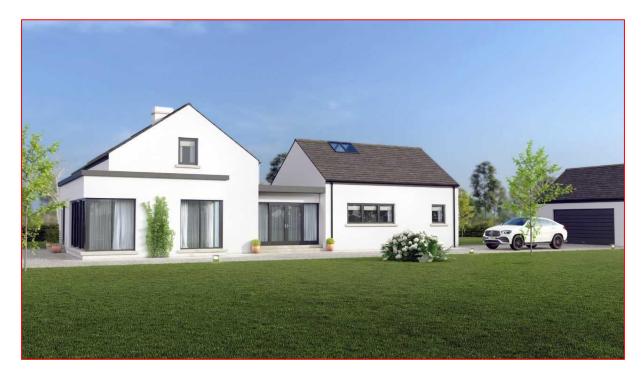

## APPROVED BUILDING SITE EXTENDING TO APPROXIMATELY 0.4 ACRES FOR SALE

This site is situated approx. 3 miles from Keady, offering excellent views of the surrounding countryside and Gentle Owens Lake.

Full planning permission was approved in June 2022 for a storey and half dwelling and garage.

#### **PLANNING**

Full planning consent was granted in June 2022 under Planning Reference LA08/2021/1344/ for a storey and half dwelling and detached garage.

Intending purchasers are advised to have their own architect provide independent planning advice.

## □ SITE LAYOUT/ELEVATIONS