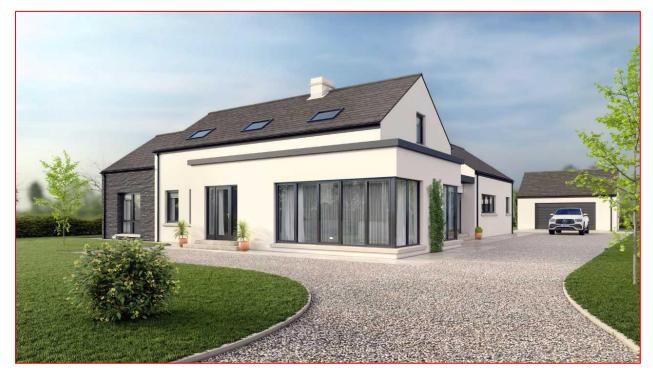

## APPROVED BUILDING SITE EXTENDING TO APPROXIMATELY 0.4 ACRES FOR SALE

This site is situated approx. 3 miles from Keady, offering excellent views of the surrounding countryside and Gentle Owens Lake.

Full planning permission was approved in June 2022 for a storey and half dwelling and garage.

#### **PLANNING**

Full planning consent was granted in June 2022 under Planning Reference LA08/2021/1344/ for a storey and half dwelling and detached garage.

Intending purchasers are advised to have their own architect provide independent planning advice.

## □ SITE LAYOUT/ELEVATIONS