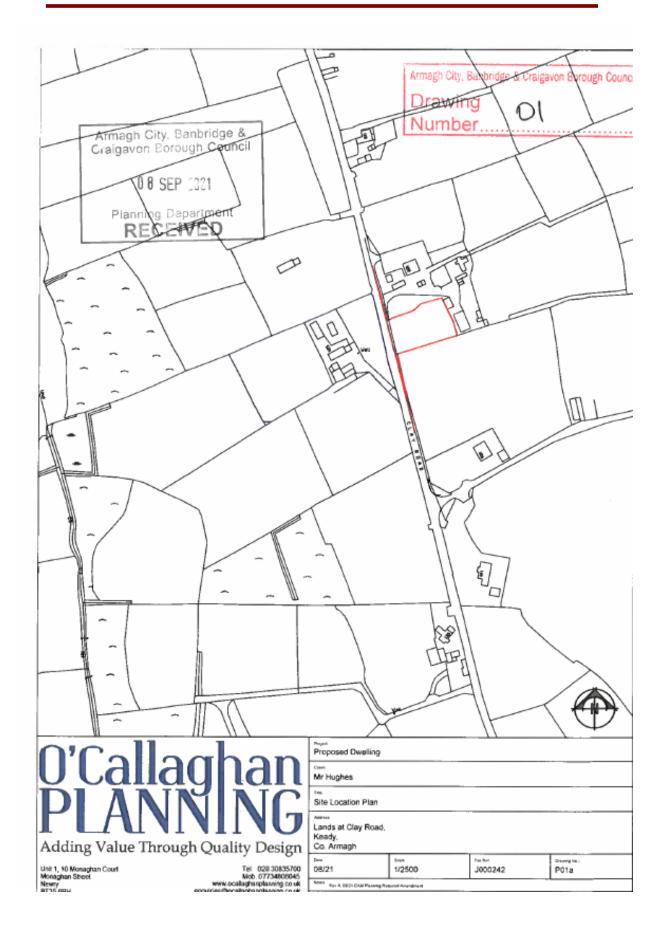

#### □ SITE MAP

#### □ LOCATION

From Keady travel approx. 3 miles on Clay Road and the subject site is on the left hand side.