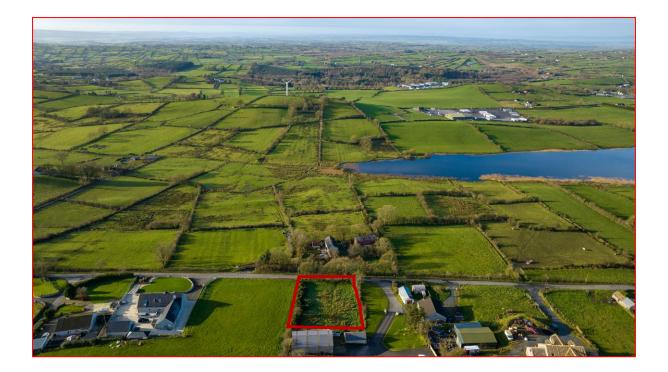

## APPROVED BUILDING SITE EXTENDING TO APPROXIMATELY 0.4 ACRES FOR SALE

This site is situated approx. 3 miles from Keady, offering excellent views of the surrounding countryside and Gentle Owens Lake.

Full planning permission was approved in June 2022 for a storey and half dwelling and garage.

#### AREA

The site extends to approximately 0.4 acres.