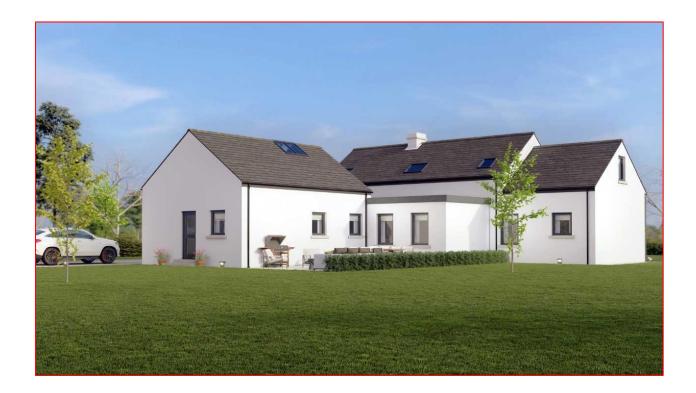

## APPROVED BUILDING SITE EXTENDING TO APPROXIMATELY 0.4 ACRES FOR SALE

This site is situated approx. 3 miles from Keady, offering excellent views of the surrounding countryside and Gentle Owens Lake.

Full planning permission was approved in June 2022 for a storey and half dwelling and garage.

#### **PLANNING**

Full planning consent was granted in June 2022 under Planning Reference LA08/2021/1344/ for a storey and half dwelling and detached garage.

Intending purchasers are advised to have their own architect provide independent planning advice.

## □ SITE LAYOUT/ELEVATIONS