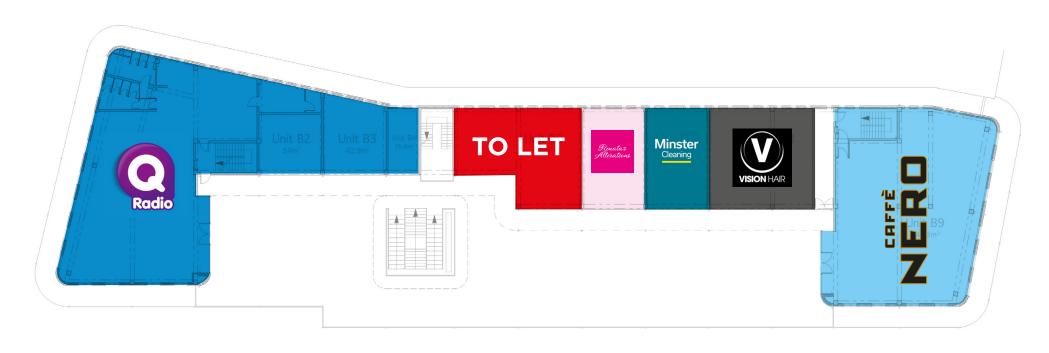

### **ACCOMMODATION**

| Unit         | Sq M  | Sq Ft |
|--------------|-------|-------|
| Unit B5 & B6 | 94.76 | 1,020 |

Not To Scale. For indicative purposes only.

To Let Superb Retail/Office Suite
Unit B5, & B6 First Floor, Lesley Fountain Centre,
College Street, Belfast