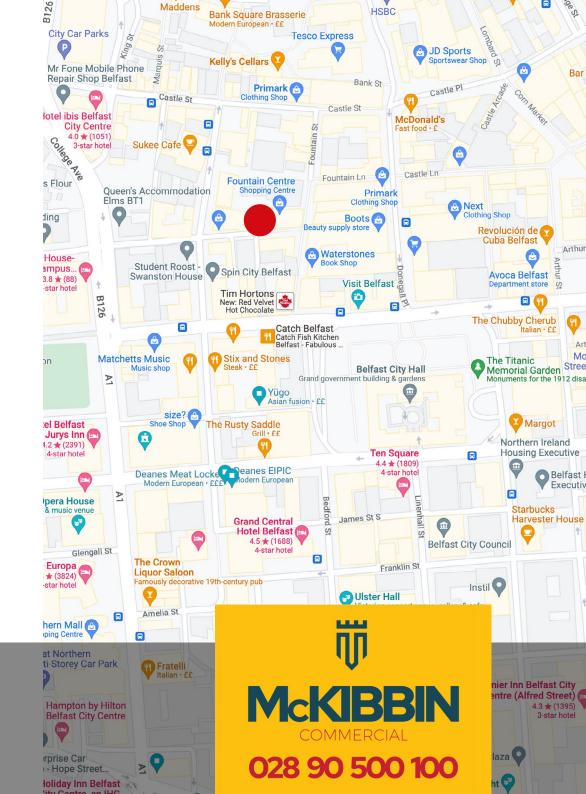

## **LOCATION & DESCRIPTION**

Last remaining retail/office suite situated within the piazza level of the Lesley Fountain Centre, which is located in the heart of Belfast City Centre.

The area is a popular retail location in close proximity to Donegall Place which is the prime shopping area of Belfast City Centre.

The immediate area comprises a mix of multiple and local retailers. Occupiers in the vicinity includes Caffé Nero, Savers, Sawers, Ellisons Jewellers and Hallmark.

Unit B5 B6 are fully fitted and available with minimal ingoing expenditure

Not To Scale. For indicative purposes only.