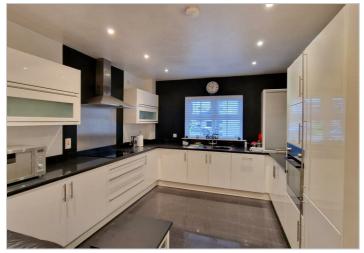

The property is accessed through a communal hallway with entrance hall through to a large open plan living kitchen and dining area and double doors leading to the large South facing rear garden. The property has 2 double bedrooms, master with en-suite and the main bathroom.