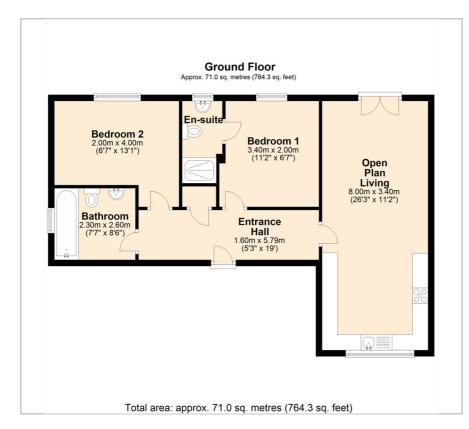

The property is accessed through a communal hallway with entrance hall through to a large open plan living kitchen and dining area and double doors leading to the large South facing rear garden. The property has 2 double bedrooms, master with en-suite and the main bathroom.

- Stunning 2 Bedroom Ground Floor **Apartment**
- 2 Double Bedrooms
- Large rear garden
- Open plan Living
  - **GAS Heating**
- uPVC Double Glazing
- Master with en-suite

Floor Plan Area Map