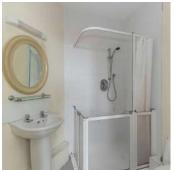

## First Floor

- Kitchen Open Plan to Living/Dining
  - 22' 5" x 11' 0"
- Bedroom One 12' 8" x 11' 3"
- En Suite Shower Room
- Bedroom Two 12' 7" x 7' 8"

### Second Floor

- Bedroom Three 17' 5" x 11' 4"
- Bathroom