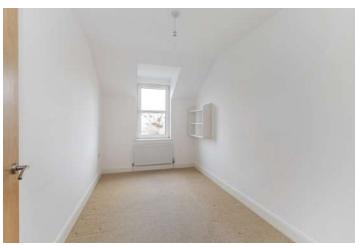

## First Floor

- Kitchen Open Plan to Living/Dining
  - 22' 5" x 11' 0"
- Bedroom One 12' 8" x 11' 3"
- En Suite Shower Room
- Bedroom Two 12' 7" x 7' 8"