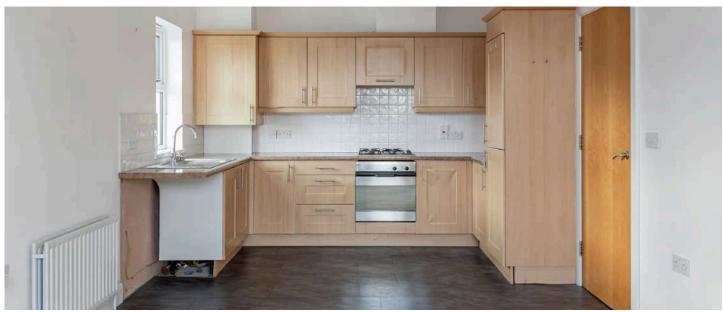

## First Floor

- Kitchen Open Plan to Living/Dining
  - 22' 5" x 11' 0"
- Bedroom One 12' 8" x 11' 3"
- En Suite Shower Room
- Bedroom Two 12' 7" x 7' 8"