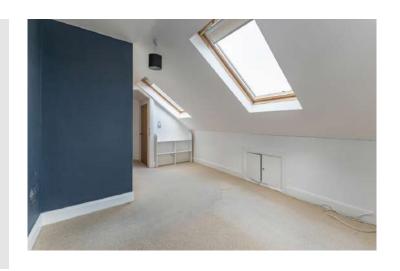

s Over the Irish Sea, Picturesque Lighthouse and Harbour
- No Onward Chain
- Living Room with Casual Dining Area Open Plan to Kitchen
- Three Well Proportioned Bedrooms
- Master with En Suite Shower Room
- Bedroom Three Could be an Additional Reception Room
- Gas Fired Central Heating and uPVC Double Glazed Windows
- Ample Resident and Visitor Parking





## ROOM DETAILS

### Ground Floor

• Communal Hall

## First Floor

- Kitchen Open Plan to Living/Dining
  - 22' 5" x 11' 0"
- Bedroom One 12' 8" x 11' 3"
- En Suite Shower Room
- Bedroom Two 12' 7" x 7' 8"

### Second Floor

- Bedroom Three 17' 5" x 11' 4"
- Bathroom











#### DIRECTIONS

Heading into Donagahdee along the Warren Road turn right into New Road and leftinto Bennett's Avenue. Chaplin Gate is on your right hand side.





## THE LOCAL AREA

Home to BBC's Hope Street, with the iconic landmark lighthouse at its very tip, a Moat in the centre of town and the picturesque Ards Peninsula on your doorstep dotted with quaint villages and vistas, you're spoiled for beauty.





Scan QR Code for more details and to arrange a



#### **OUR BRANCHES**

B' FAST (028) 9065 3333 H'WOOD (028) 9042 8888 BANGOR (028) 9131 3833 D'DEE (028) 9188 8881 COMBER (028) 9187 1212

property@johnminnis.co.uk

JOHNMINNIS.CO.UK 6 🗆 🗶 🖿 🔼