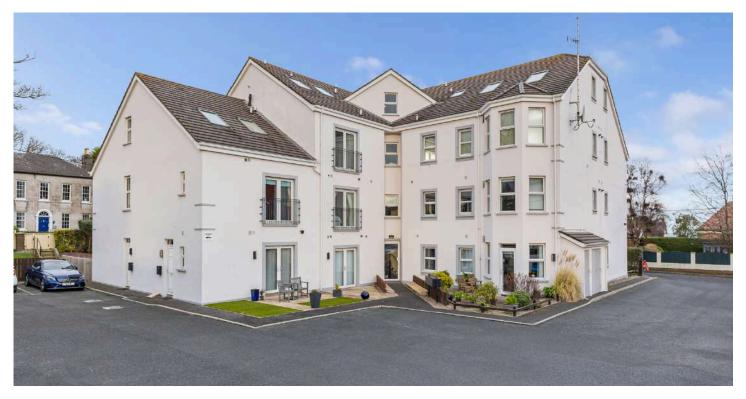

# 15 CHAPLIN GATE

Donaghadee, BT21 ODP

Offers around £174,950

## APARTMENT | 3 ⊨ | 2 ≒ | 1 ⊟

Situated in an extremely popular development off the prestigious New Road in Donaghadee, this is an ideal opportunity to purchase a penthouse apartment with stunning views of the Irish sea, picturesque lighthouse and beyond.

## KEY FEATURES

- Fantastic Penthouse Apartment in Small Popular Development
- Flexible Accommodation Evenly Distributed Over Two Levels
- Arguably One of the Finest Apartments in This Development with Views Over the Irish Sea, Picturesque Lighthouse and Harbour
- No Onward Chain
- Living Room with Casual Dining Area Open Plan to Kitchen
- Three Well Proportioned Bedrooms
- Master with En Suite Shower Room
- Bedroom Three Could be an Additional Reception Room
- Gas Fired Central Heating and uPVC Double Glazed Windows
- Ample Resident and Visitor Parking