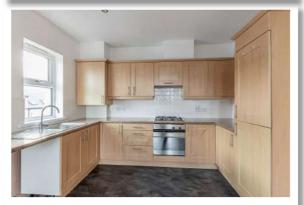

**Bedroom Two** 17'5" x 11'4'

Kitchen Open Plan to Living/Dining 22' 5" x 11' 0'

Bathroom

**Bedroom One** 12' 8" x 11' 3"

**En Suite Shower Room** 

For more information and photographs regarding the accommodation in this property, please visit: