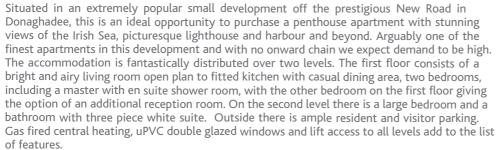

15 CHAPLIN GATE, DONAGHADEE, BT21 0DP OFFERS AROUND £185,000

Scan for Property Details and to Arrange a Viewing

- Fantastic Penthouse Apartment in Small Popular Development
- Flexible Accommodation Evenly Distributed Over Two Levels
- Arguably One of the Finest Apartments in This Development with Views Over the Irish Sea, Picturesque Lighthouse and Harbour
- No Onward Chain
- Living Room with Casual Dining Area Open Plan to Kitchen
- Three Well Proportioned Bedrooms
- Master with En Suite Shower Room
- Bedroom Three Could be an Additional Reception Room
- Good Sized Bedroom on the Upper Level
- Bathroom with Three Piece White Suite
- Gas Fired Central Heating and uPVC Double Glazed Windows
- Lift Access to all Floors
- Ample Resident and Visitor Parking
- Easy Access to Donaghadee's Thriving Town Centre and all its Amenities as well as Bangor and Newtownards
- Wide Ranging Appeal to a Host of Potential Purchasers Including the First Time Buyers, Young Professionals, the Retired, Those Looking to Downsize, Investors and the Holiday Home Market
- Early Viewing Strongly Recommended to Fully Appreciate all that is on Offer