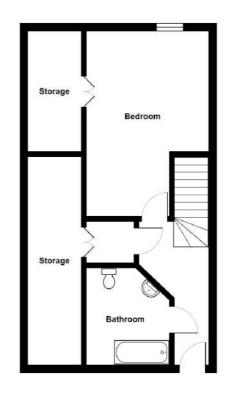

# Accommodation

**Ground Floor** 

**Bedroom Three** 12' 7" x 7' 8"

Communal Hall

**Second Floor** 

First Floor

Landing

**Inner Hallway** Reception Hall

**Bedroom Two** 17'5" x 11'4'

Kitchen Open Plan to Living/Dining 22' 5" x 11' 0'

Bathroom

**Bedroom One** 12' 8" x 11' 3"

**En Suite Shower Room** 

For more information and photographs regarding the accommodation in this property, please visit: