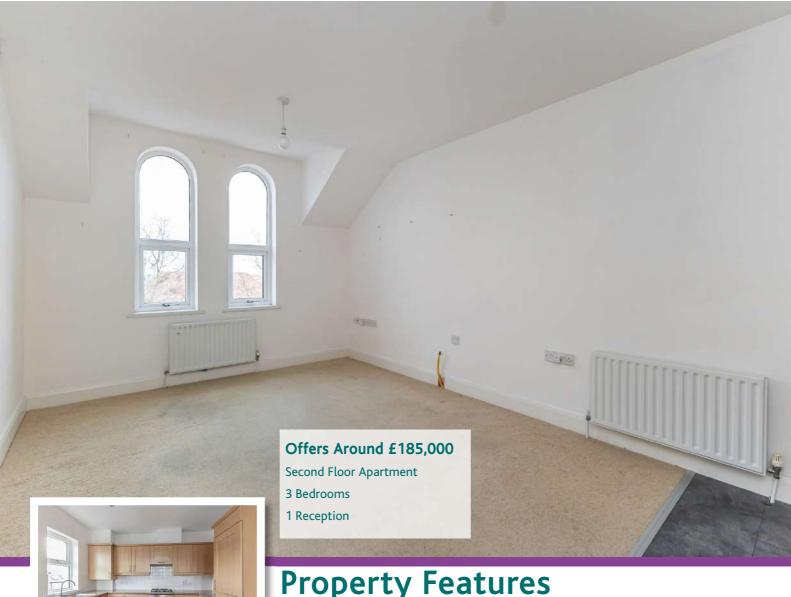

15 CHAPLIN GATE, DONAGHADEE, BT21 0DP OFFERS AROUND £185,000

Scan for Property Details and to Arrange a Viewing

- Fantastic Penthouse Apartment in Small Popular Development
- Flexible Accommodation Evenly Distributed Over Two Levels
- Arguably One of the Finest Apartments in This Development with Views Over the Irish Sea, Picturesque Lighthouse and Harbour
- No Onward Chain
- Living Room with Casual Dining Area Open Plan to Kitchen
- Three Well Proportioned Bedrooms
- Master with En Suite Shower Room
- Bedroom Three Could be an Additional Reception Room
- Good Sized Bedroom on the Upper Level
- Bathroom with Three Piece White Suite
- Gas Fired Central Heating and uPVC Double Glazed Windows
- Lift Access to all Floors
- Ample Resident and Visitor Parking
- Easy Access to Donaghadee's Thriving Town Centre and all its Amenities as well as Bangor and Newtownards
- Wide Ranging Appeal to a Host of Potential Purchasers Including the First Time Buyers, Young Professionals, the Retired, Those Looking to Downsize, Investors and the Holiday Home Market
- Early Viewing Strongly Recommended to Fully Appreciate all that is on Offer