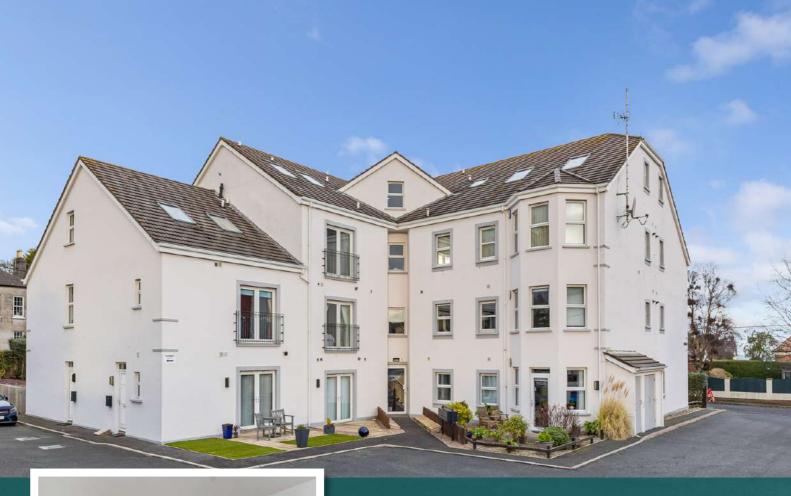

15 CHAPLIN GATE, DONAGHADEE, BT21 0DP OFFERS AROUND £185,000

Scan for Property Details and to Arrange a Viewing

- Fantastic Penthouse Apartment in Small Popular Development
- Flexible Accommodation Evenly Distributed Over Two Levels
- Arguably One of the Finest Apartments in This Development with Views Over the Irish Sea, Picturesque Lighthouse and Harbour
- No Onward Chain
- Living Room with Casual Dining Area Open Plan to Kitchen
- Three Well Proportioned Bedrooms
- Master with En Suite Shower Room
- Bedroom Three Could be an Additional Reception Room
- Good Sized Bedroom on the Upper Level
- Bathroom with Three Piece White Suite
- Gas Fired Central Heating and uPVC Double Glazed Windows
- Lift Access to all Floors
- Ample Resident and Visitor Parking
- Easy Access to Donaghadee's Thriving Town Centre and all its Amenities as well as Bangor and Newtownards
- Wide Ranging Appeal to a Host of Potential Purchasers Including the First Time Buyers, Young Professionals, the Retired, Those Looking to Downsize, Investors and the Holiday Home Market
- Early Viewing Strongly Recommended to Fully Appreciate all that is on Offer

johnminnis.co.uk

Outside

**Communal Parking** 

The property is conveniently positioned with ease of access to Donaghadee's thriving town centre and all its amenities as well as Bangor and Newtownards. Recent sales in this particular development have been extremely successful and this one should be no different. This property will ideally suit the first time buyers, young professionals, investors, holiday home market or the retired. A viewing is strongly recommended to fully appreciate all that is on offer.