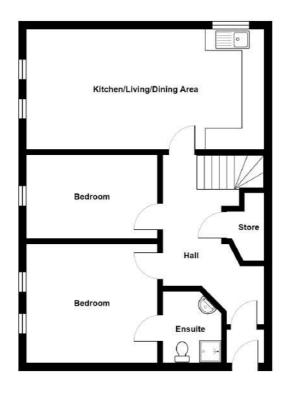

# Accommodation

**Ground Floor** 

**Bedroom Three** 12' 7" x 7' 8"

Communal Hall

**Second Floor** 

First Floor

Landing

**Inner Hallway** Reception Hall

**Bedroom Two** 17'5" x 11'4'

Kitchen Open Plan to Living/Dining 22' 5" x 11' 0'

Bathroom

**Bedroom One** 12' 8" x 11' 3"

**En Suite Shower Room** 

For more information and photographs regarding the accommodation in this property, please visit: