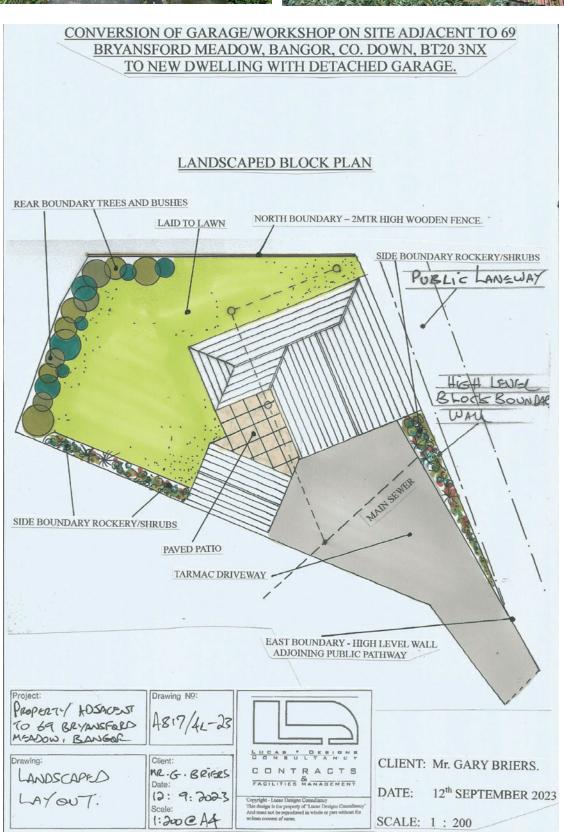

The site itself offers full planning for a detached bungalow which is ideal for the retiring couple or professional couple alike.

Planning Reference: LA06/2022/0702F.

NI Water have given permission to make connection to foul drain system. Storm drain not available, this will need to be connected.

- Site with Full Planning Permission For Conversion of Double Garage/Workshop to Detached Bungalow
- Proposed Dwelling 1126 sq ft
- Site 0.054 Hectares
- Comprises: Lounge/Kitchen with Dining Area/ Utility Room/ 3
   Well Proportioned Bedrooms, Principal with Ensuite & Bathroom
- Excellent Opportunity to Build your own Property to your own Specification
- Popular & Convenient Location
- Planning Application No: LA06/2022/0702F