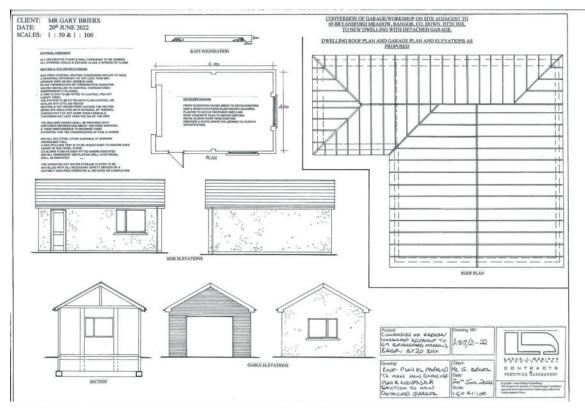

The site itself offers full planning for a detached bungalow which is ideal for the retiring couple or professional couple alike.

Planning Reference: LA06/2022/0702F.

NI Water have given permission to make connection to foul drain system. Storm drain not available, this will need to be connected.

- Site with Full Planning Permission For Conversion of Double Garage/Workshop to Detached Bungalow
- Proposed Dwelling 1126 sq ft
- Site 0.054 Hectares
- Comprises: Lounge/Kitchen with Dining Area/ Utility Room/ 3
   Well Proportioned Bedrooms, Principal with Ensuite & Bathroom
- Excellent Opportunity to Build your own Property to your own Specification
- Popular & Convenient Location
- Planning Application No: LA06/2022/0702F