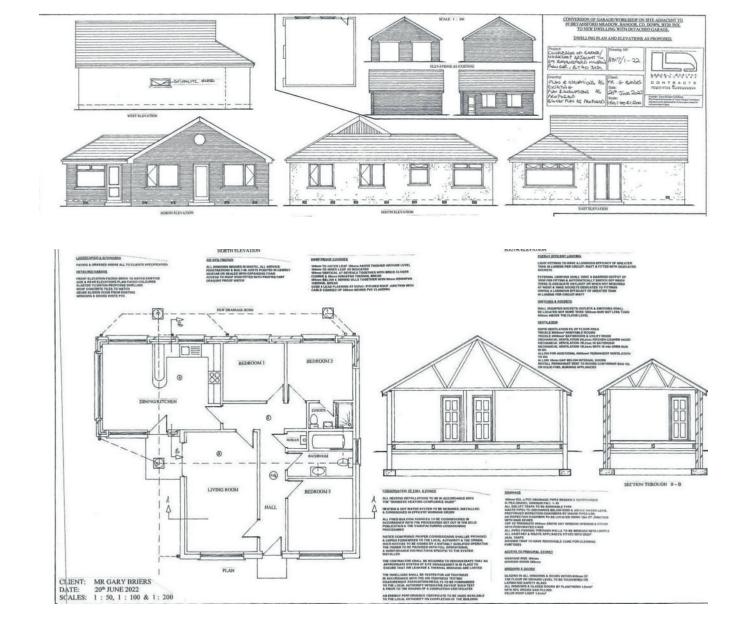

The site itself offers full planning for a detached bungalow which is ideal for the retiring couple or professional couple alike.

Planning Reference: LA06/2022/0702F.

NI Water have given permission to make connection to foul drain system. Storm drain not available, this will need to be connected.

- Site with Full Planning Permission For Conversion of Double Garage/Workshop to Detached Bungalow
- Proposed Dwelling 1126 sq ft
- Site 0.054 Hectares
- Comprises: Lounge/Kitchen with Dining Area/ Utility Room/ 3
   Well Proportioned Bedrooms, Principal with Ensuite & Bathroom
- Excellent Opportunity to Build your own Property to your own Specification
- Popular & Convenient Location
- Planning Application No: LA06/2022/0702F

#### **Existing Dwelling**

#### Proposed Dwelling