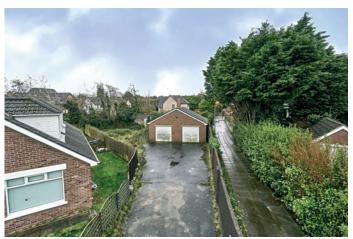

is ideal for the retiring couple or professional couple alike.

Planning Reference: LA06/2022/0702F.

NI Water have given permission to make connection to foul drain system. Storm drain not available, this will need to be connected.

- Site with Full Planning Permission For Conversion of Double Garage/Workshop to Detached Bungalow
- Proposed Dwelling 1126 sq ft
- Site 0.054 Hectares
- Comprises: Lounge/Kitchen with Dining Area/ Utility Room/ 3
   Well Proportioned Bedrooms, Principal with Ensuite & Bathroom
- Excellent Opportunity to Build your own Property to your own Specification
- Popular & Convenient Location
- Planning Application No: LA06/2022/0702F

# Offers Around £99,950

Site Adjacent to 69 Bryansford Meadow, Bangor, BT20 3NX

Viewing by appointment through agent 028 9042 4747







#### **Existing Dwelling**



#### Proposed Dwelling



### TEMPLETON ROBINSON



North Down - 028 90 42 4747 Location:
Lisburn Road - 028 90 66 3030 From Spr

Lisburn Road - 028 90 66 3030 From Springhill Road turn into Springhill Avenue and Ballyhackamore - 028 90 65 0000

LA06/2022/0702/F

Bryansford Meadow is on the right hand side. Continue to the

Reason: To ensure no adverse effect on the water environment.

LA06

to the commencement of any development.

bottom of the cul de sac & No 69 is on the left hand side.

Page 1 of 3



www.templetonrobinson.com

These particulars do not constitute any part of an offer or contract. None of the statements contained in these particulars are to be relied on as statements or representations of fact and intending purchasers must satisfy the