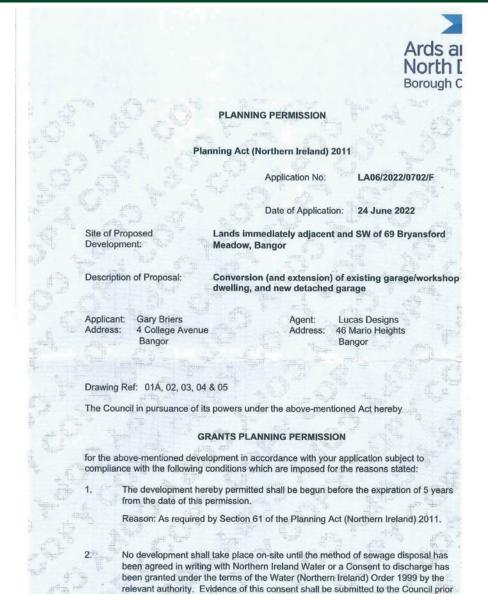

The site itself offers full planning for a detached bungalow which is ideal for the retiring couple or professional couple alike.

Planning Reference: LA06/2022/0702F.

NI Water have given permission to make connection to foul drain system. Storm drain not available, this will need to be connected.

LA06/2022/0702/F

Bryansford Meadow is on the right hand side. Continue to the

Reason: To ensure no adverse effect on the water environment.

LA06

to the commencement of any development.

bottom of the cul de sac & No 69 is on the left hand side.