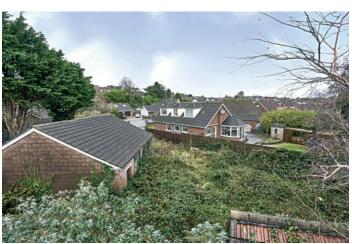

ideal for the retiring couple or professional couple alike.

Planning Reference: LA06/2022/0702F.

NI Water have given permission to make connection to foul drain system. Storm drain not available, this will need to be connected.

- Site with Full Planning Permission For Conversion of Double Garage/Workshop to Detached Bungalow
- Proposed Dwelling 1126 sq ft
- Site 0.054 Hectares
- Comprises: Lounge/Kitchen with Dining Area/ Utility Room/ 3
   Well Proportioned Bedrooms, Principal with Ensuite & Bathroom
- Excellent Opportunity to Build your own Property to your own Specification
- Popular & Convenient Location
- Planning Application No: LA06/2022/0702F

# Offers Around £99,950

Site Adjacent to 69 Bryansford Meadow, Bangor, BT20 3NX

Viewing by appointment through agent 028 9042 4747







#### **Existing Dwelling**



#### Proposed Dwelling



### TEMPLETON ROBINSON



North Down - 028 90 42 4747 Location:
Lisburn Road - 028 90 66 3030 From Spr

Lisburn Road - 028 90 66 3030 From Springhill Road turn into Springhill Avenue and Ballyhackamore - 028 90 65 0000

LA06/2022/0702/F

Bryansford Meadow is on the right hand side. Continue to the

Reason: To ensure no adverse effect on the water environment.

LA06

to the commencement of any development.

bottom of the cul de sac & No 69 is on the left hand side.

Page 1 of 3



www.templetonrobinson.com

These particulars do not constitute any part of an offer or contract. None of the statements contained in these particulars are to be relied on as statements or representations of fact and intending purchasers must satisfy thems