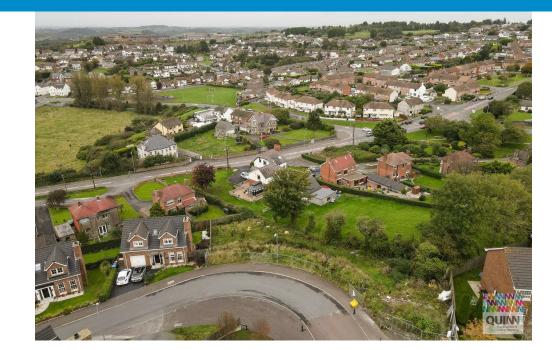

- Building Site with FPP
- 4 Bed Semi Detached Home
- Popular Location
- Ref La07/2019/1533/f
- Enquires to Edel 07710 308 955

## Demesne Hollow

### Downpatrick, BT30 6WF

Directions

This building site is situated on the corner of Demesne Link & Demesne Hollow, in the ever popular development off Ardglass Road.

FPP for 4 bed semi detached home.

Full details can be obtained via epicpublic.planningni.gov.uk, reference number La07/2019/1533/f or contact us on 02844612100.