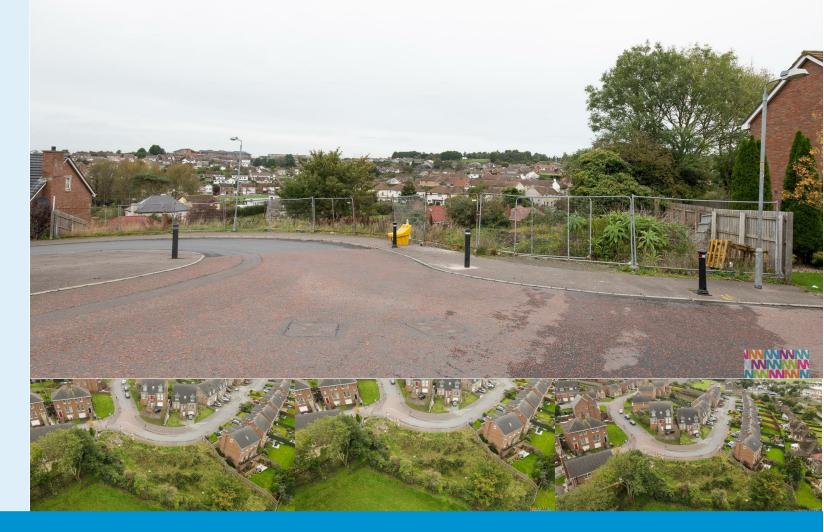

- Building Site with FPP
- 4 Bed Semi Detached Home
- Popular Location
- Ref La07/2019/1533/f
- Enquires to Edel 07710 308 955

## Demesne Hollow

### Downpatrick, BT30 6WF

Directions

This building site is situated on the corner of Demesne Link & Demesne Hollow, in the ever popular development off Ardglass Road.

FPP for 4 bed semi detached home.

Full details can be obtained via epicpublic.planningni.gov.uk, reference number La07/2019/1533/f or contact us on 02844612100.