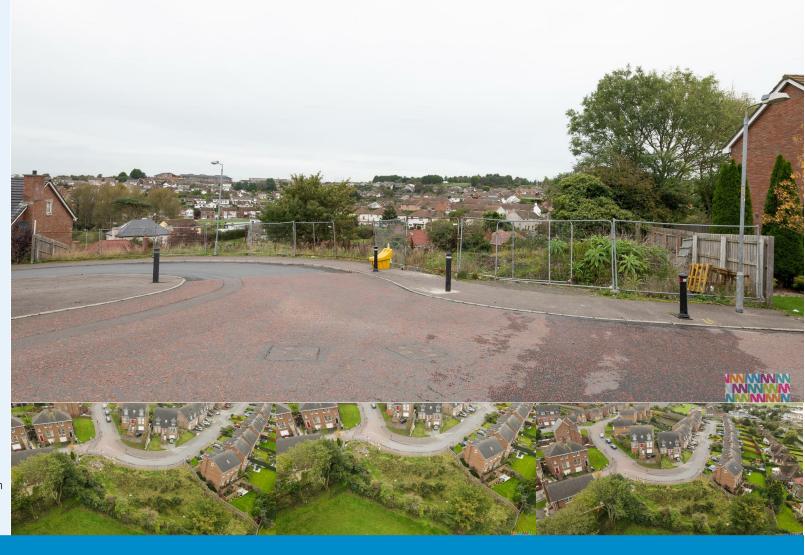

# **Demesne Hollow**Downpatrick BT30 6WF

- Building Site with FPP
- 4 Bed Semi Detached Home
- Popular Location
- Ref La07/2019/1533/f
- Enquires to Edel 07710 308 955

### Downpatrick, BT30 6WF

Directions

This building site is situated on the corner of Demesne Link & Demesne Hollow, in the ever popular development off Ardglass Road.

FPP for 4 bed semi detached home.

Full details can be obtained via epicpublic.planningni.gov.uk, reference number La07/2019/1533/f or contact us on 02844612100.