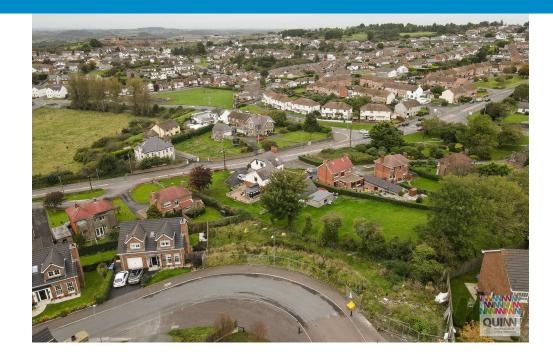

# **Demesne Hollow**Downpatrick BT30 6WF

- Building Site with FPP
- 4 Bed Semi Detached Home
- Popular Location
- Ref La07/2019/1533/f
- Enquires to Edel 07710 308 955

### Downpatrick, BT30 6WF

Directions

This building site is situated on the corner of Demesne Link & Demesne Hollow, in the ever popular development off Ardglass Road.

FPP for 4 bed semi detached home.

Full details can be obtained via epicpublic.planningni.gov.uk, reference number La07/2019/1533/f or contact us on 02844612100.