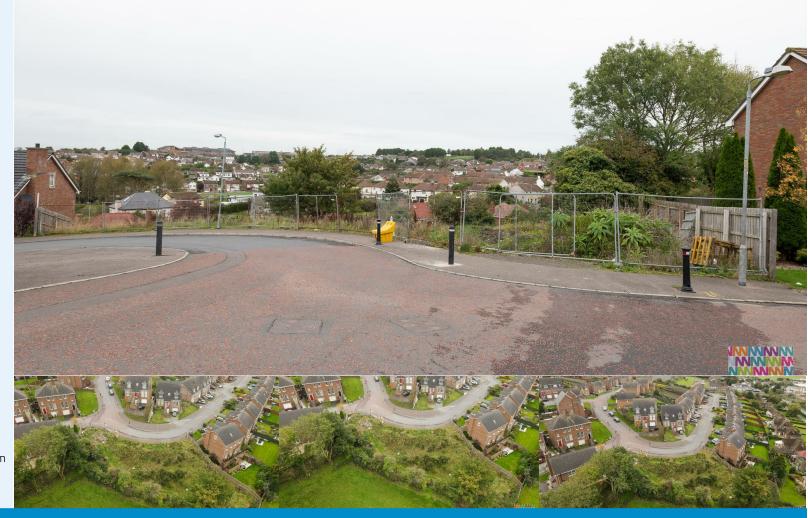

# **Demesne Hollow**Downpatrick BT30 6WF

- Building Site with FPP
- 4 Bed Semi Detached Home
- Popular Location
- Ref La07/2019/1533/f
- Enquires to Edel 07710 308 955

# Demesne Hollow

Downpatrick, BT30 6WF

Directions

This building site is situated on the corner of Demesne Link & Demesne Hollow, in the ever popular development off Ardglass Road. FPP for 4 bed semi detached home.