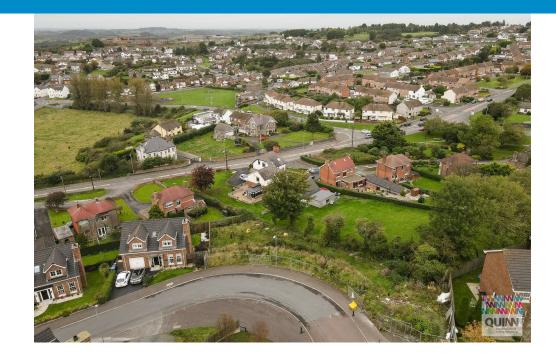

# **Demesne Hollow**Downpatrick BT30 6WF

- Building Site with FPP
- 4 Bed Semi Detached Home
- Popular Location
- Ref La07/2019/1533/f
- Enquires to Edel 07710 308 955

# Demesne Hollow

Downpatrick, BT30 6WF

Directions

This building site is situated on the corner of Demesne Link & Demesne Hollow, in the ever popular development off Ardglass Road. FPP for 4 bed semi detached home.