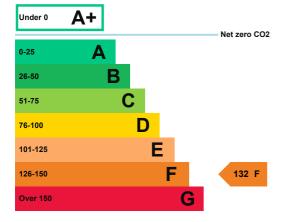

# **Energy rating and score**

This property's current energy rating is F.

Properties get a rating from A+ (best) to G (worst) and a score.

The better the rating and score, the lower your property's carbon emissions are likely to be.