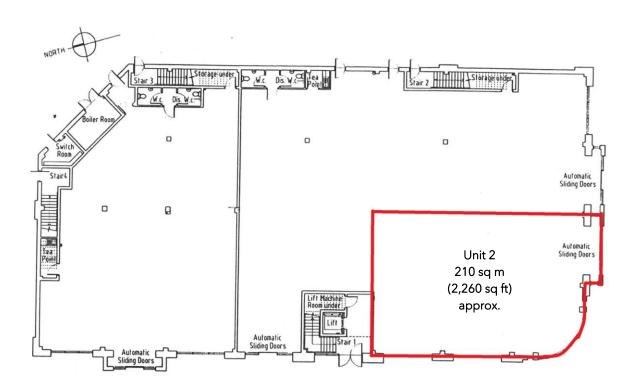

Unit 2 comprises a ground floor corner retail unit extending to a gross internal area of 210 sq m (2,260 sq ft) approximately. The unit features sensor electric doors, feature glass brick curved wall, suspended ceiling in part and air conditioning (hot and cool). Ideally suited for café / restaurant, subject to planning and general retail use.

For Identification Purposes Only (Not to Scale)