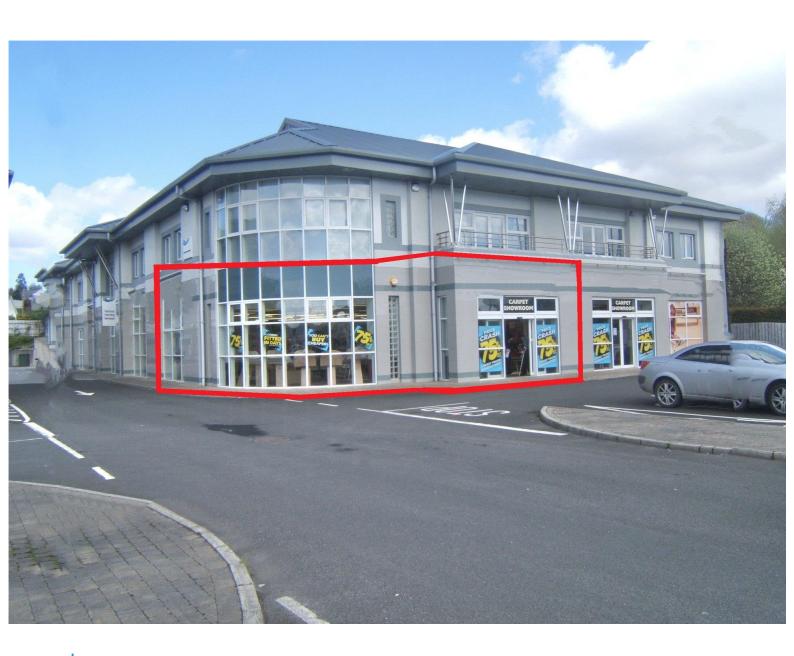

## To Let

€34,000 per annum

Unit 2, Rossview Business Park, Letterkenny, Co Donegal

Description Rossview comprises an edge of town retail and office park with extensive surface carparking. Located on the Port Road, directly opposite Lidl and adjacent to the Atlantic Technological University. Occupiers in Rossview include Donegal Tile Centre, Rossview Interiors, National Learning Centre, Arachas Insurance and Heat Merchants.

Unit 2 comprises a ground floor corner retail unit extending to a gross internal area of 210 sq m (2,260 sq ft) approximately. The unit features sensor electric doors, feature glass brick curved wall, suspended ceiling in part and air conditioning (hot and cool). Ideally suited for café / restaurant, subject to planning and general retail use.