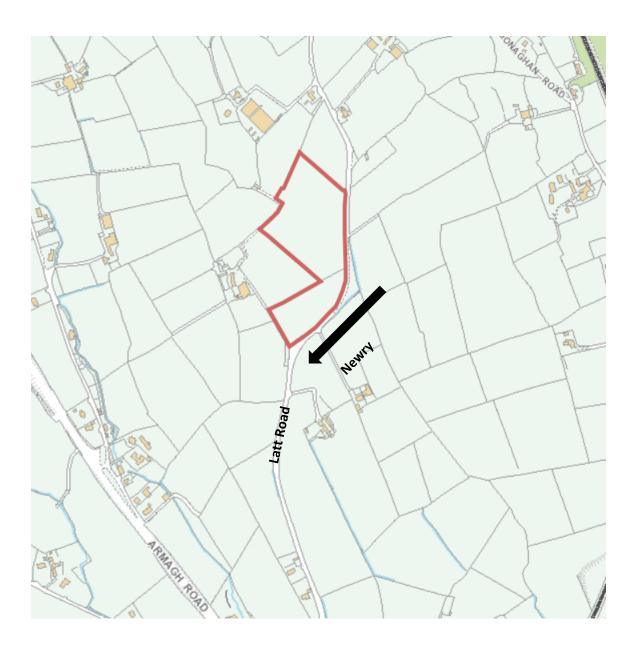

# QUALITY FARMLAND EXTENDING TO APPROXIMATELY 10.32 ACRES

Comprising two fields with frontage to the Latt Road, a short distance off the main Armagh Road approximately two miles north west of Newry.

Guide Price – Offers around £ 175,000 Closing Date for Offers – 26<sup>th</sup> January 2024