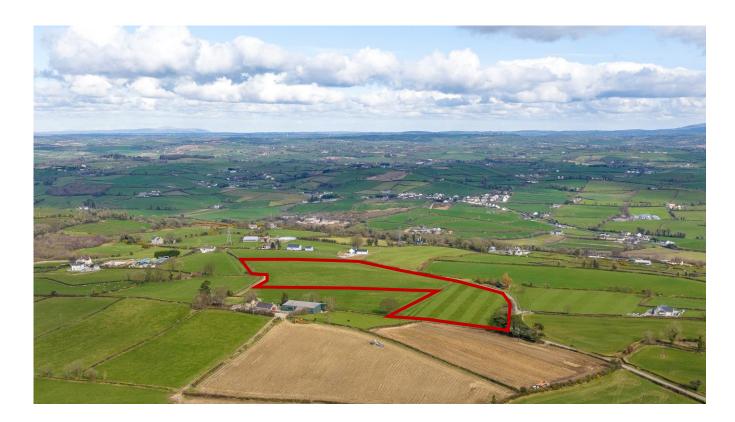

# QUALITY FARMLAND EXTENDING TO APPROXIMATELY 10.32 ACRES

Comprising two fields with frontage to the Latt Road, a short distance off the main Armagh Road approximately two miles north west of Newry.

Guide Price – Offers around £ 175,000 Closing Date for Offers – 26<sup>th</sup> January 2024

### □ AREA

The two fields in sale (2 & 3) on the attached map extend to an overall area of approximately 10.32 acres (4.18 hectares).