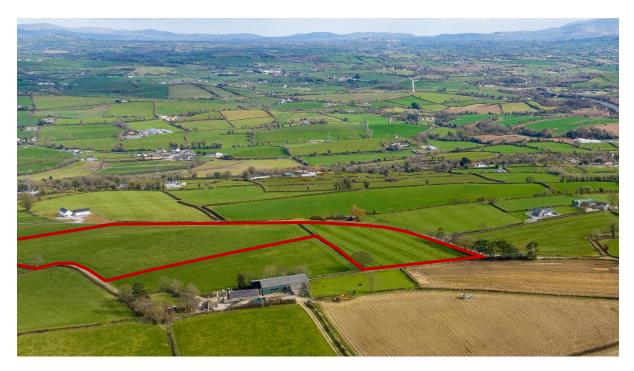

# QUALITY FARMLAND EXTENDING TO APPROXIMATELY 10.32 ACRES

Comprising two fields with frontage to the Latt Road, a short distance off the main Armagh Road approximately two miles north west of Newry.

Guide Price – Offers around £ 175,000 Closing Date for Offers – 26<sup>th</sup> January 2024

### □ AREA

The two fields in sale (2 & 3) on the attached map extend to an overall area of approximately 10.32 acres (4.18 hectares).