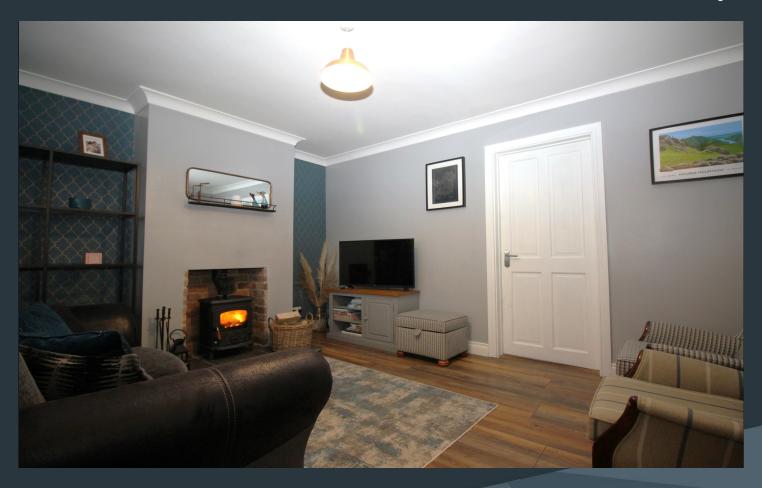

#### **Features**

- Beautifully presented mid terrace home
- Three spacious bedrooms, one with built in wardrobe
- Bright entrance hallway with stairs to the first floor
- Drawing Room with feature multi fuel stove, laminate wood flooring and access to under stairs storage
- Fitted kitchen with good range of high and low level units, open plan to spacious dining area
- Refitted bathroom on the first floor with a modern white suite and electric shower over the bath
- Enclosed courtyard with brick built shed, boiler house and bin access to the front
- Driveway parking to the front in tarmac with parking for 2 cars
- Extensive rear garden in lawn with large patio area and gate to the rear with access to further parking and a play park
- Oil fired central heating
- PVC double glazed windows & external doors