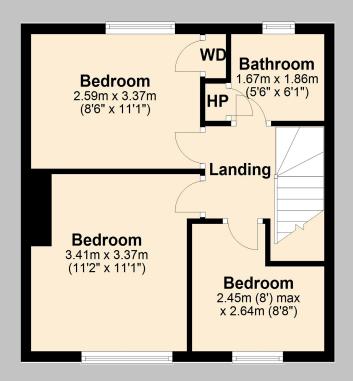

#### **Features**

- Beautifully presented mid terrace home
- Three spacious bedrooms, one with built in wardrobe
- Bright entrance hallway with stairs to the first floor
- Drawing Room with feature multi fuel stove, laminate wood flooring and access to under stairs storage
- Fitted kitchen with good range of high and low level units, open plan to spacious dining area
- Refitted bathroom on the first floor with a modern white suite and electric shower over the bath
- Enclosed courtyard with brick built shed, boiler house and bin access to the front
- Driveway parking to the front in tarmac with parking for 2 cars
- Extensive rear garden in lawn with large patio area and gate to the rear with access to further parking and a play park
- Oil fired central heating
- PVC double glazed windows & external doors