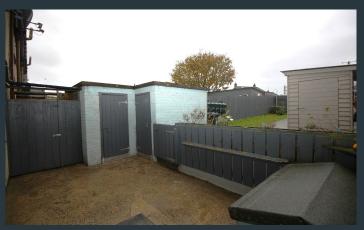

#### **Features**

- Beautifully presented mid terrace home
- Three spacious bedrooms, one with built in wardrobe
- Bright entrance hallway with stairs to the first floor
- Drawing Room with feature multi fuel stove, laminate wood flooring and access to under stairs storage
- Fitted kitchen with good range of high and low level units, open plan to spacious dining area
- Refitted bathroom on the first floor with a modern white suite and electric shower over the bath
- Enclosed courtyard with brick built shed, boiler house and bin access to the front
- Driveway parking to the front in tarmac with parking for 2 cars
- Extensive rear garden in lawn with large patio area and gate to the rear with access to further parking and a play park
- Oil fired central heating
- PVC double glazed windows & external doors