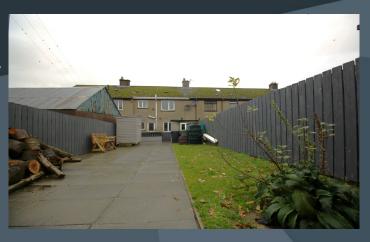

#### **Features**

- Beautifully presented mid terrace home
- Three spacious bedrooms, one with built in wardrobe
- Bright entrance hallway with stairs to the first floor
- Drawing Room with feature multi fuel stove, laminate wood flooring and access to under stairs storage
- Fitted kitchen with good range of high and low level units, open plan to spacious dining area
- Refitted bathroom on the first floor with a modern white suite and electric shower over the bath
- Enclosed courtyard with brick built shed, boiler house and bin access to the front
- Driveway parking to the front in tarmac with parking for 2 cars
- Extensive rear garden in lawn with large patio area and gate to the rear with access to further parking and a play park
- Oil fired central heating
- PVC double glazed windows & external doors