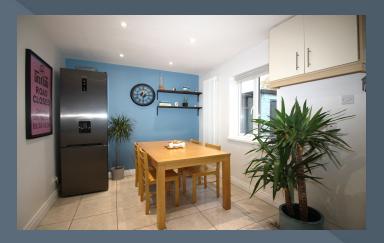

#### **Features**

- Beautifully presented mid terrace home
- Three spacious bedrooms, one with built in wardrobe
- Bright entrance hallway with stairs to the first floor
- Drawing Room with feature multi fuel stove, laminate wood flooring and access to under stairs storage
- Fitted kitchen with good range of high and low level units, open plan to spacious dining area
- Refitted bathroom on the first floor with a modern white suite and electric shower over the bath
- Enclosed courtyard with brick built shed, boiler house and bin access to the front
- Driveway parking to the front in tarmac with parking for 2 cars
- Extensive rear garden in lawn with large patio area and gate to the rear with access to further parking and a play park
- Oil fired central heating
- PVC double glazed windows & external doors