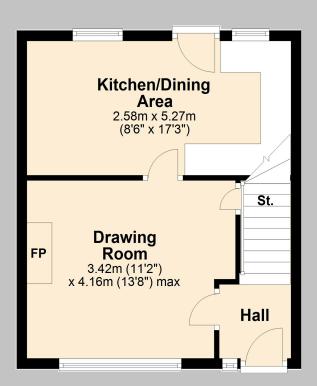

#### **Features**

- Beautifully presented mid terrace home
- Three spacious bedrooms, one with built in wardrobe
- Bright entrance hallway with stairs to the first floor
- Drawing Room with feature multi fuel stove, laminate wood flooring and access to under stairs storage
- Fitted kitchen with good range of high and low level units, open plan to spacious dining area
- Refitted bathroom on the first floor with a modern white suite and electric shower over the bath
- Enclosed courtyard with brick built shed, boiler house and bin access to the front
- Driveway parking to the front in tarmac with parking for 2 cars
- Extensive rear garden in lawn with large patio area and gate to the rear with access to further parking and a play park
- Oil fired central heating
- PVC double glazed windows & external doors