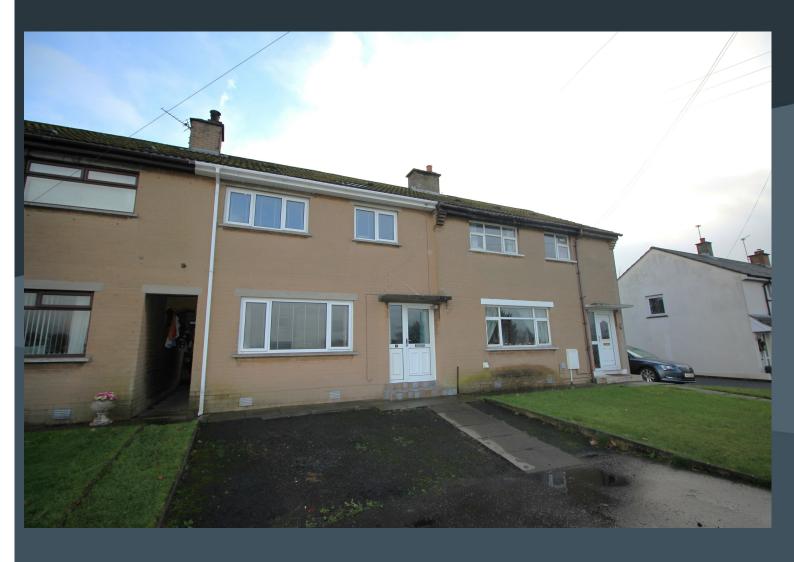

# **5 HART TERRACE**Hillsborough BT26 6JQ

Offers around £134,950

### **Description**

A beautifully presented mid terrace home, enjoying a pleasant position fronting onto the Aghnatrisk Road within walking distance of Royal Hillsborough. The property is perfectly located close to Lisburn City Centre and within a short drive of Sprucefield for shopping, the M1 to Belfast and the A1 to Dublin.

#### **Features**

- Beautifully presented mid terrace home
- Three spacious bedrooms, one with built in wardrobe
- Bright entrance hallway with stairs to the first floor
- Drawing Room with feature multi fuel stove, laminate wood flooring and access to under stairs storage
- Fitted kitchen with good range of high and low level units, open plan to spacious dining area
- Refitted bathroom on the first floor with a modern white suite and electric shower over the bath
- Enclosed courtyard with brick built shed, boiler house and bin access to the front
- Driveway parking to the front in tarmac with parking for 2 cars
- Extensive rear garden in lawn with large patio area and gate to the rear with access to further parking and a play park
- Oil fired central heating
- PVC double glazed windows & external doors