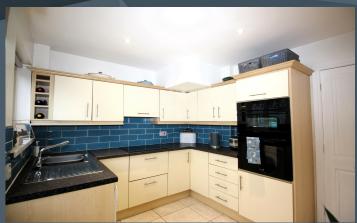

#### **Features**

- Beautifully presented mid terrace home
- Three spacious bedrooms, one with built in wardrobe
- Bright entrance hallway with stairs to the first floor
- Drawing Room with feature multi fuel stove, laminate wood flooring and access to under stairs storage
- Fitted kitchen with good range of high and low level units, open plan to spacious dining area
- Refitted bathroom on the first floor with a modern white suite and electric shower over the bath
- Enclosed courtyard with brick built shed, boiler house and bin access to the front
- Driveway parking to the front in tarmac with parking for 2 cars
- Extensive rear garden in lawn with large patio area and gate to the rear with access to further parking and a play park
- Oil fired central heating
- PVC double glazed windows & external doors