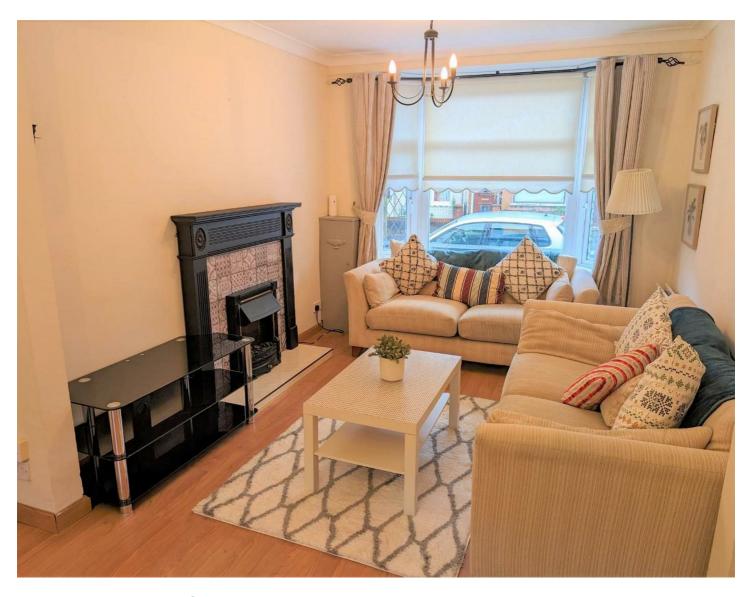

The property comprises three

bedrooms, through lounge dining area, family bathroom and oil fired central heating.

This Stranmillis address provides any prospective tenant with easy access to Queen's University, Stranmillis Village and the Lisburn Road as well as providing desirable commuting to

- Bright, open-plan living area with plenty Rear paved patio area of natural light
- Oil fired heating

• On-Street Parking

• Available start of August 2025 for £1200 • £1200 deposit per month