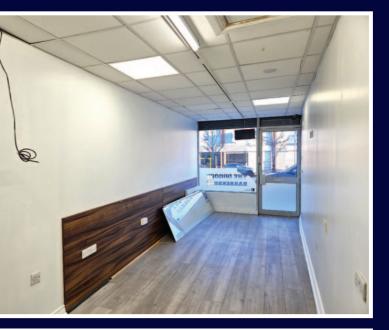

### PRIME RETAIL PITCH

A rare opportunity to secure a modern retail unit on a truly prime pitch, in the heart of Newry Street. The property comprises an open plan sales area plus W.C and kitchenette of 33 sqm (355 sq. ft. ) GIA. Having traded succesfully as a barbers for a number of years, the property would be ideally suited to the hair and beauty industries but would be equally well suited to a variety of other commercial uses too. The unit is avialable to lease from Spring 2024 however can be viewed and secured immediately.

#### Features:

- \* A Truly Prime Retail Pitch in the Heart of Newry Street
- \* 33 sqm (355 sq. ft.) Gross Internal Area
- \* Glazed Frontage and Automatic Roller Shutter Doors
- \* Suspended Ceilings
- \* W.C & Kitchenette
- \* Rear Access to Yard
- \* Surrounded by a Host of Successful and Popular Local Businesses
- \* Flexible Lease Terms Available By Way of Negotiation
- \* Available from Spring 2024
- \* Rates 2023/24: £2,344.76 (on assumption 20% Small Business Rates Relief is applied)