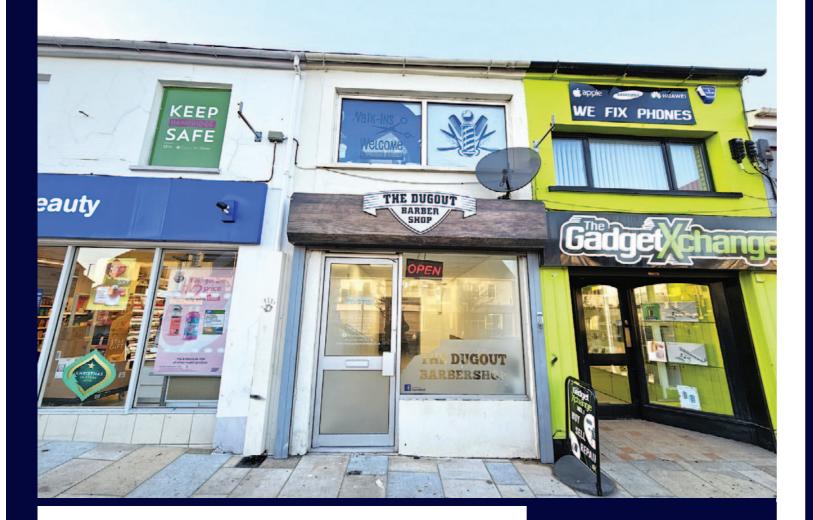

### 83 Newry Street BANBRIDGE BT32 3EA

### PRIME RETAIL PITCH

A rare opportunity to secure a modern retail unit on a truly prime pitch, in the heart of Newry Street. The property comprises an open plan sales area plus W.C and kitchenette of 33 sqm (355 sq. ft. ) GIA. Having traded succesfully as a barbers for a number of years, the property would be ideally suited to the hair and beauty industries but would be equally well suited to a variety of other commercial uses too. The unit is avialable to lease from Spring 2024 however can be viewed and secured immediately.

#### Features:

- \* A Truly Prime Retail Pitch in the Heart of Newry Street
- \* 33 sqm (355 sq. ft.) Gross Internal Area
- \* Glazed Frontage and Automatic Roller Shutter Doors
- \* Suspended Ceilings
- \* W.C & Kitchenette
- \* Rear Access to Yard
- \* Surrounded by a Host of Successful and Popular Local Businesses
- \* Flexible Lease Terms Available By Way of Negotiation
- \* Available from Spring 2024
- \* Rates 2023/24: £2,344.76 (on assumption 20% Small Business Rates Relief is applied)