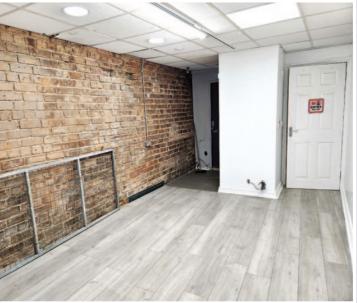

### PRIME RETAIL PITCH

A rare opportunity to secure a modern retail unit on a truly prime pitch, in the heart of Newry Street. The property comprises an open plan sales area plus W.C and kitchenette of 33 sqm (355 sq. ft. ) GIA. Having traded succesfully as a barbers for a number of years, the property would be ideally suited to the hair and beauty industries but would be equally well suited to a variety of other commercial uses too. The unit is avialable to lease from Spring 2024 however can be viewed and secured immediately.

#### Features:

- \* A Truly Prime Retail Pitch in the Heart of Newry Street
- \* 33 sqm (355 sq. ft.) Gross Internal Area
- \* Glazed Frontage and Automatic Roller Shutter Doors
- \* Suspended Ceilings
- \* W.C & Kitchenette
- \* Rear Access to Yard
- \* Surrounded by a Host of Successful and Popular Local Businesses
- \* Flexible Lease Terms Available By Way of Negotiation
- \* Available from Spring 2024
- \* Rates 2023/24: £2,344.76 (on assumption 20% Small Business Rates Relief is applied)