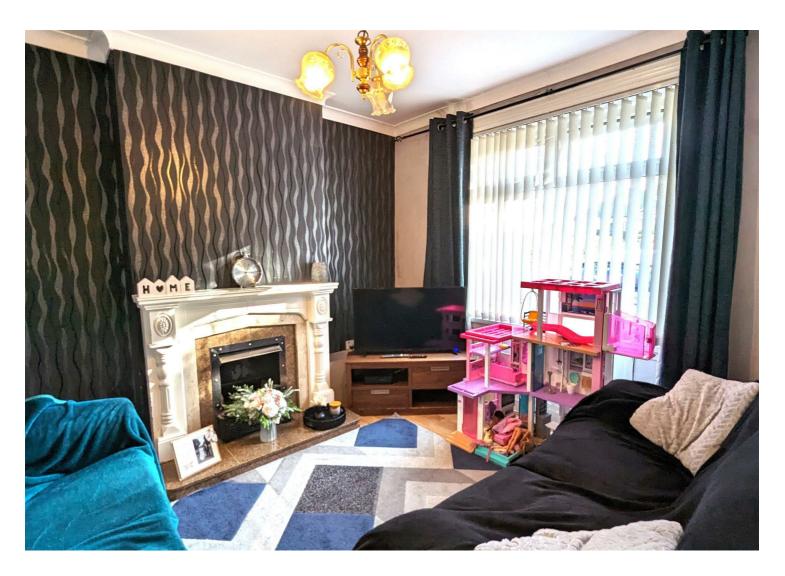

#### LIVING ROOM

#### 10'3" x 10'4" (3.146 x 3.171)

Wood laminate floor. Feature fireplace with cast iron inset and granite hearth with decorative surround. Single radiator.