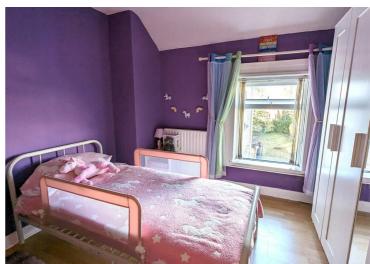

#### BEDROOM 1

15'9" x 10'5" (4.804 x 3.187)

Wood laminate flooring. Double radiator.

#### BEDROOM 2

10'7" x 9'11" (3.234 x 3.048)

Wood laminate flooring. Double radiator.

#### BEDROOM 3

13'7" x 6'4" (4.145 x 1.951)

Wood laminate flooring. Integrated storage cupboard. Single radiator.