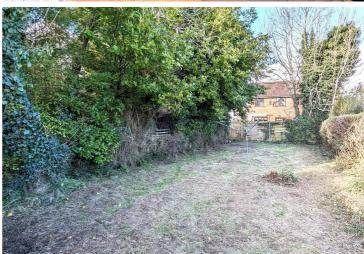

#### **OUTSIDE REAR**

Large fully enclosed rear garden with mature hedging surround. Brick built boiler house plumbed for washing machine and space for tumble dryer.
Outside tap and light.