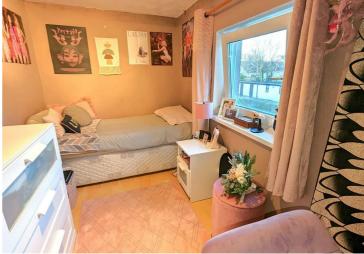

#### BEDROOM 1

15'9" x 10'5" (4.804 x 3.187)

Wood laminate flooring. Double radiator.

#### BEDROOM 2

10'7" x 9'11" (3.234 x 3.048)

Wood laminate flooring. Double radiator.

#### BEDROOM 3

13'7" x 6'4" (4.145 x 1.951)

Wood laminate flooring. Integrated storage cupboard. Single radiator.