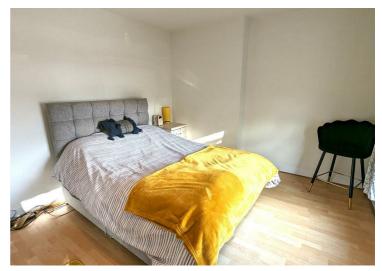

#### BEDROOM 1

15'9" x 10'5" (4.804 x 3.187)

Wood laminate flooring. Double radiator.

#### BEDROOM 2

10'7" x 9'11" (3.234 x 3.048)

Wood laminate flooring. Double radiator.

#### BEDROOM 3

13'7" x 6'4" (4.145 x 1.951)

Wood laminate flooring. Integrated storage cupboard. Single radiator.