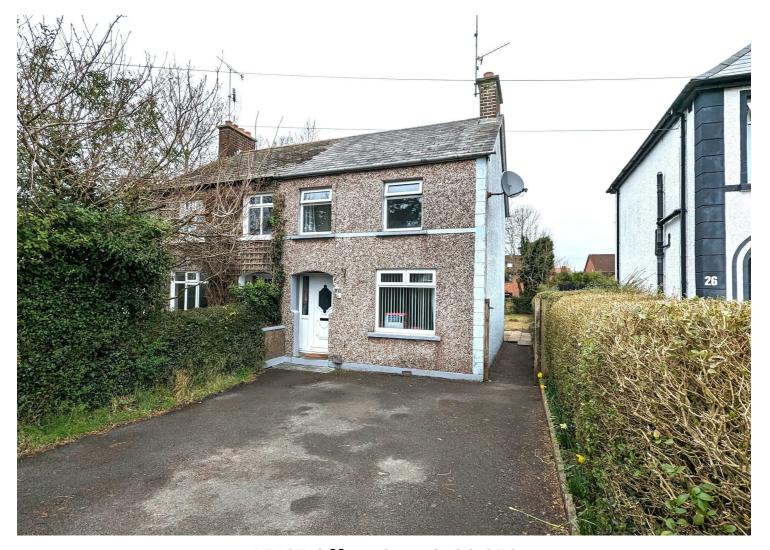

### 24 Oriel Road, Antrim, BT41 4HP

# PRICE Offers Over £139,950

This is an exceptionally rare opportunity to purchase a three bedroom semi-detached house occupying a generous site in this sought after residential location close to Antrim town centre and within easy access of Antrim Health Centre, Tesco's, Antrim Primary School and the bus and train stations for those who need to commute to Belfast or the North West.

#### **OUTSIDE FRONT**

Enclosed driveway to front with space for up to three cars. PVC double glazed windows and external doors.