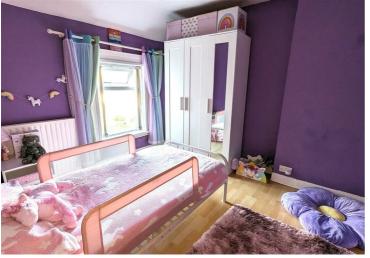

#### BEDROOM 1

15'9" x 10'5" (4.804 x 3.187)

Wood laminate flooring. Double radiator.

#### BEDROOM 2

10'7" x 9'11" (3.234 x 3.048)

Wood laminate flooring. Double radiator.

#### BEDROOM 3

13'7" x 6'4" (4.145 x 1.951)

Wood laminate flooring. Integrated storage cupboard. Single radiator.