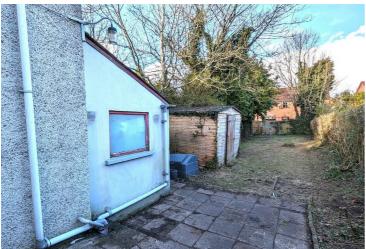

#### **OUTSIDE REAR**

Large fully enclosed rear garden with mature hedging surround. Brick built boiler house plumbed for washing machine and space for tumble dryer.
Outside tap and light.