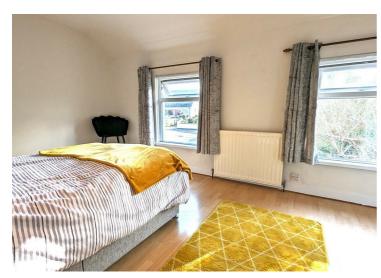

#### BEDROOM 1

15'9" x 10'5" (4.804 x 3.187)

Wood laminate flooring. Double radiator.

#### BEDROOM 2

10'7" x 9'11" (3.234 x 3.048)

Wood laminate flooring. Double radiator.

#### BEDROOM 3

13'7" x 6'4" (4.145 x 1.951)

Wood laminate flooring. Integrated storage cupboard. Single radiator.