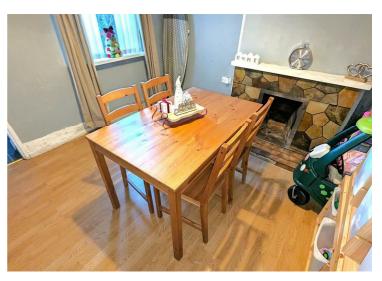

#### **DINING ROOM**

#### 10'5" x 10'1" (3.197 x 3.095)

Wood laminate floor. Feature fireplace with tiled hearth and surround. Double radiator.