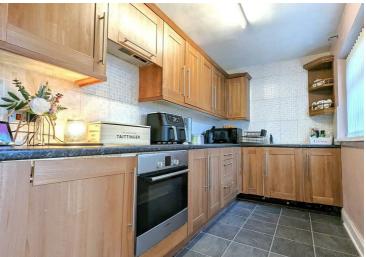

#### **KITCHEN**

#### 13'4" x 5'11" (4.072 x 1.809)

Full range of oak effect high and low level "Shaker" style units with contrasting work tops and splash back tiling. Single drainer stainless steel sink unit with chrome mixer taps. Integrated four ring halogen hob with concealed over head extractor fan and integrated low level combination oven and grill.