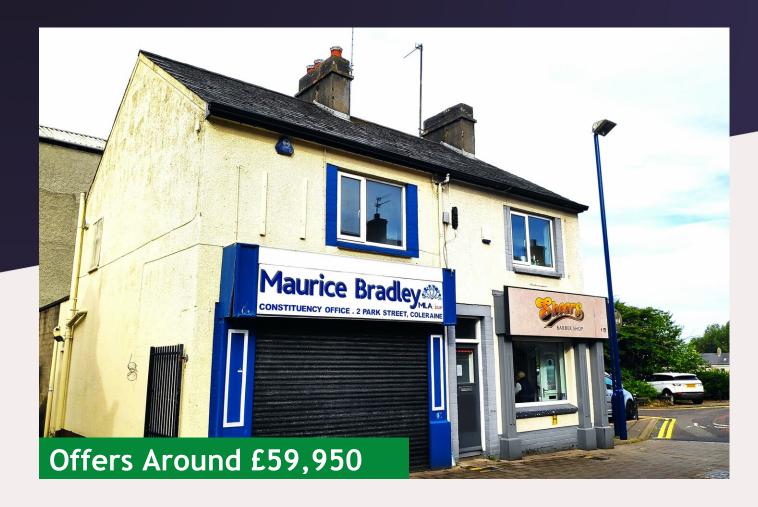

## For Sale

## 2 Park Street, Coleraine, BT52 1BD

- Excellent Town
  Centre Location
- Immediate Occupation
- Ideal for variety of uses
- Approx. 10 ft frontage onto Park Street

Ground Floor:

Main Shop: 41'0 x 13'0 Laid out across three areas.