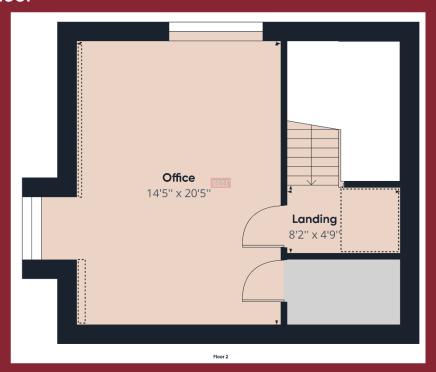

#### **First Floor**

Meeting/ board Room – 297 SQFT W/C facilities

# **First Floor**

BEST PROPERTY SERVICES (N.I.) LTD 108 HILL STREET, NEWRY, CO. DOWN, N. IRELAND BT34 1BT

TEL: (028) 3026 6811 : FAX: (028) 3026 5607 www.bestpropertyservices.com

These particulars are given on the understanding that they will not be construed as part of a Contract, Conveyance or Lease and are subject to the Property remaining unsold or unlet. Whilst every care is taken in compiling information, we can give no guarantee as to accuracy thereof and Enquirers must satisfy themselves regarding the description and measurements formulated here.