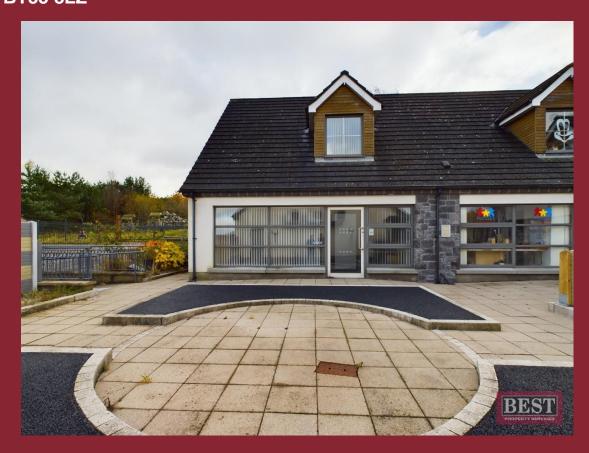

G/23/116

**TO LET** 

Unit 9 Cloughoge Business Park 12 Forkhill Road Newry BT35 8LZ

COMMERCIAL OFFICE SPACE OVER TWO FLOORS (970 SQFT NIA)

www.bestpropertyservices.com

#### LOCATION

The Business units are situated in a long-established Business Complex fronting Newry Road Forkhill comprising of nine Business units in total. Other occupiers include Enlighten Dental practice, Puzzles Creche and PlayR-Fit LTD. The site benefits from frontage to the main Forkhill road into Newry City and is highly visible from the A1 Motorway.