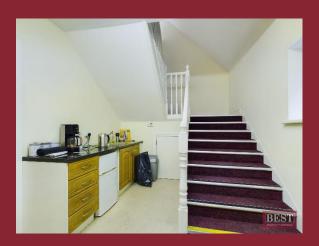

#### **Ground Floor**

Open plan office – 391 SQFT Kitchenette – 110 SQFT W/C facilities with shower