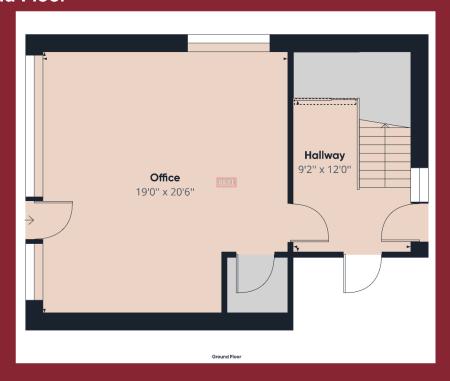

#### **Ground Floor**

Open plan office – 391 SQFT Kitchenette – 110 SQFT W/C facilities with shower

# **Ground Floor**