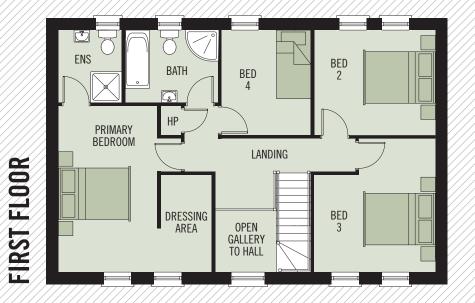

## **FIRST FLOOR**

| PRIMARY BEDROOM | 4.84 x 2.88M | 15'10" x 9'5" MIN |
|-----------------|--------------|-------------------|
| DRESSING AREA   | 2.83 x 1.50M | 9'3" x 4'11"      |
| ENSUITE         | 2.11 x 1.85M | 6'11" x 6'0"      |
| BEDROOM 2       | 3.53 x 3.06M | 11'6" x 10'0" MAX |
| BEDROOM 3       | 3.89 x 3.53M | 12'9" x 11'6"     |
| BEDROOM 4       | 3.06 x 2.60M | 10'0" x 8'6"      |
| BATHROOM        | 2.70 x 2.11M | 8'10" x 6'11"     |