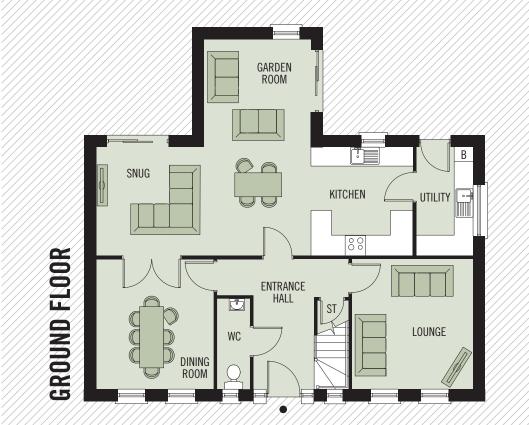

## **GROUND FLOOR**

LOUNGE 3.79 x 3.53M 12'5" x 11'6" KITCHEN / SNUG 9.24 x 3.16M 30'3" x 10'4" DINING ROOM 3.79 x 3.43M 12'5" x 11'3" GARDEN ROOM 3.11 x 2.80M 10'2" x 9'2" UTILITY ROOM 3.16 x 1.65M 10'4" x 5'4" WC 2.64 x 0.95M 8'7" x 3'1"